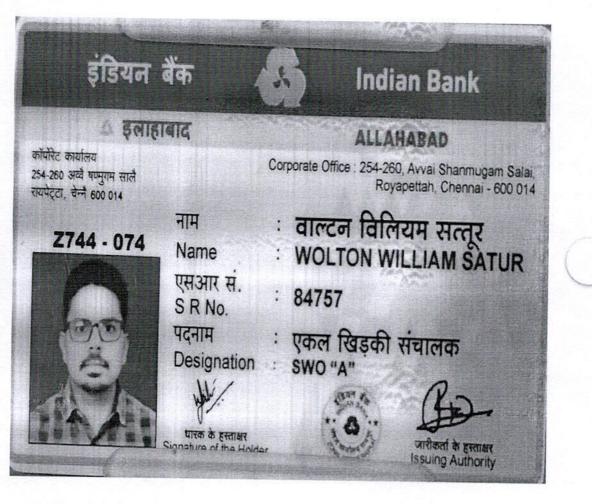

|         |                      | 2017-18  |                               |                      |
|---------|----------------------|----------|-------------------------------|----------------------|
| 2017-18 | Umesh Sahu           | MA       | IndusInd Bank                 |                      |
| 2017-18 | Sachin Sharma        | Mcom     | SBI                           | (Series)             |
| 2017-18 | Raj Verma            | MA       | IndusInd Bank                 |                      |
| 2017-18 | Wolton William Satur | MCom     | Indian Bank                   | Ren Maria            |
| 2017-18 | Ashok Kashyap        | BA III   | Reliance                      | Constants of         |
| 2017-18 | Heeramani Sahu       | BCom III | Manappuram Finance Ltd        | di Manada            |
|         |                      | 2018-19  |                               |                      |
| 2018-19 | Niraj Kumar Soni     | M.Sc     | D.P.Vipra College, Bilaspur   |                      |
| 2018-19 | Mayank Chandra       | M.Sc     | D.P.Vipra College, Bilaspur   | 1. 1. 1. 1.          |
| 2018-19 | Gurudeo Kumar        | M.Com    | D.P.Vipra College, Bilaspur   |                      |
| 2018-19 | Yogesh Dhruv         | M.Com    | Govt. S.V. College,Kabirdham  |                      |
| 2018-19 | Sangita Bhagat       | M.Com    | Govt.College, Tapkara Jashpur | 2.5.1.5.             |
| 2018-19 | Anjali Dhruv         | M.Com    | LIC, Magarpara, Bilaspur      |                      |
| 2018-19 | Dilip Kumar Sahu     | BA       | SSB                           | N SILS               |
|         |                      | 2019-20  |                               | 24 H.<br>X - 17 - 11 |
| 2019-20 | Sanandan Sahu        | MSc      | SBI                           |                      |
| 2019-20 | Janardan Kaushik     | Bcom III | SBI                           |                      |
| 2019-20 | Ashmita Yadav        | . MCom   | Axis Bank                     |                      |
| 2019-20 | Kriti Dewangan       | MCom     | Axis Bank                     |                      |
| 2019-20 | Ghanaram             | MA       | Axis Bank                     |                      |
| 2019-20 | Gopi Kishan          | MSc      | Just Dial                     |                      |
| 2019-20 | Gurudeo Kumar        | MCom     | Just Dial                     |                      |
| 2019-20 | Rajan Danish         | MSc      | Just Dial                     | B. S.                |
| 2019-20 | Dewanand Yadav       | BA III   | Sparrow                       |                      |
| 2019-20 | Sandeep Kumar        | BSc III  | Sparrow                       |                      |
| 2019-20 | Arun Kumar           | MA       | Sparrow                       |                      |
| 2019-20 | Jitendra Behra       | BSc III  | Sparrow                       |                      |
| 2019-20 | Varsha Rani Dubey    | MSc      | D.P.Vipra College             | NOUL                 |
| 2019-20 | Sapna Mishra         | MSc      | D.P.Vipra College             |                      |