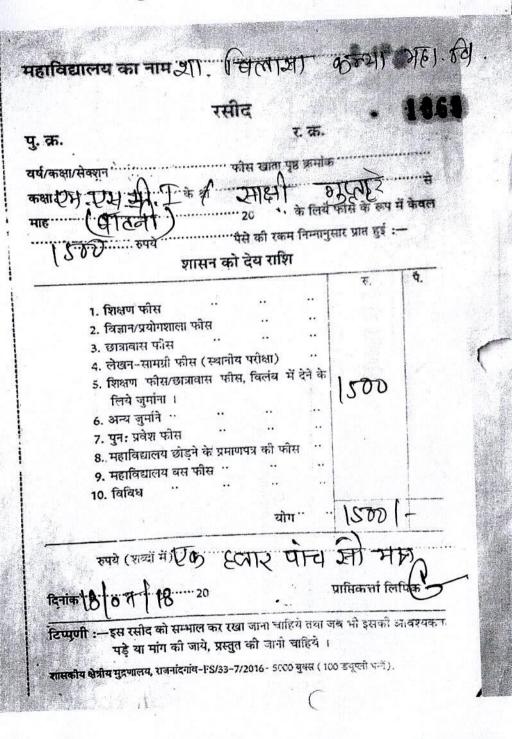

| Vishal Markam                          | D P Vipra College Bilaspur                               | Ayush College of Education                               | B.Ed                               |
|----------------------------------------|----------------------------------------------------------|----------------------------------------------------------|------------------------------------|
| Sudhir Dubey                           | D P Vipra College Bilaspur                               | Shantiniketan College                                    | M Sc (Maths)                       |
| Tulsi Sahu                             | D P Vipra College Bilaspur                               | Shantiniketan College                                    | M Sc (Maths)                       |
| Pooja Singh Rajput                     | D P Vipra College Bilaspur                               | Shantiniketan College                                    | M Sc (Botany)                      |
| Rukmani Patel                          | D P Vipra College Bilaspur                               | Shantiniketan College                                    | M Sc (Chemistry)                   |
| Dayaram<br>Monika Yadav                | D P Vipra College Bilaspur                               | Shantiniketan College                                    | M Sc (Zoology)                     |
| Priya Sahu                             | D P Vipra College Bilaspur<br>D P Vipra College Bilaspur | Shantiniketan College                                    | M Sc (Botany)                      |
| Kundan Singh Rajput                    | D P Vipra College Bilaspur                               | D P Vipra College Bilaspur<br>D P Vipra College Bilaspur | MCom                               |
| Harsh Chandra                          | D P Vipra College Bilaspur                               | D P Vipra College Bilaspur                               | MCom<br>MCom                       |
| Aman Xalxo                             | D P Vipra College Bilaspur                               | D P Vipra College Bilaspur                               | MCom                               |
| Rahul Kumar Kashyap                    | D P Vipra College Bilaspur                               | D P Vipra College Bilaspur                               | MCom                               |
| Javendra Kumar Patel                   | D P Vipra College Bilaspur                               | D P Vipra College Bilaspur                               | MCom                               |
| Sarla Maheshwari                       | D P Vipra College Bilaspur                               | D P Vipra College Bilaspur                               | MCom                               |
| Pankaj Kumar Mourya                    | D P Vipra College Bilaspur                               | D P Vipra College Bilaspur                               | MCom                               |
| Prem Pravin Xalxo<br>Manish Kumar Sahu | D P Vipra College Bilaspur                               | D P Vipra College Bilaspur                               | MCom                               |
| Sunil Kumar Keshariya                  | D P Vipra College Bilaspur                               | D P Vipra College Bilaspur                               | MCom                               |
| Ritu Banjare                           | D P Vipra College Bilaspur<br>D P Vipra College Bilaspur | D P Vipra College Bilaspur                               | MCom                               |
| Rinki Galani                           | D P Vipra College Bilaspur                               | D P Vipra College Bilaspur                               | MCom                               |
| Saugat Kumar Singh                     | D P Vipra College Bilaspur                               | D P Vipra College Bilaspur<br>D P Vipra College Bilaspur | MCom<br>MSe (CS)                   |
| Tikam Prasad                           | D P Vipra College Bilaspur                               | D P Vipra College Bilaspur                               | MSc (CS)<br>MSc (CS)               |
| Pankaj Kumar                           | D P Vipra College Bilaspur                               | D P Vipra College Bilaspur                               | MSc (CS)                           |
| Lata Pippal                            | D P Vipra College Bilaspur                               | D P Vipra College Bilaspur                               | MSc (CS)                           |
| Nikita Mishra                          | D P Vipra College Bilaspur                               | D P Vipra College Bilaspur                               | MSc (CS)                           |
| Milind Prakash                         | D P Vipra College Bilaspur                               | D P Vipra College Bilaspur                               | MSc (Maths)                        |
| Chetna Garhewal                        | D P Vipra College Bilaspur                               | D P Vipra College Bilaspur                               | MSc (Maths)                        |
| Avinash Nayak                          | D P Vipra College Bilaspur                               | D P Vipra College Bilaspur                               | MSc (Maths)                        |
| Suman Dewangan                         | D P Vipra College Bilaspur                               | D P Vipra College Bilaspur                               | MSc (Maths)                        |
| Archana Dhuri                          | D P Vipra College Bilaspur                               | D P Vipra College Bilaspur                               | MSc (Maths)                        |
| Iyoti Kuswaha                          | D P Vipra College Bilaspur                               | D P Vipra College Bilaspur                               | MSc (Maths)                        |
| litendra Kumar Sahu                    | D P Vipra College Bilaspur                               | D P Vipra College Bilaspur                               | MSc (Maths)                        |
| Kumari Veena                           | D P Vipra College Bilaspur                               | D P Vipra College Bilaspur                               | MSc (Maths)                        |
| Ashok Toppo<br>Minakshi Nishad         | D P Vipra College Bilaspur<br>D P Vipra College Bilaspur | D P Vipra College Bilaspur                               | MSc (Maths)                        |
| Kumari Bhavika Dubey                   | D P Vipra College Bilaspur                               | D P Vipra College Bilaspur                               | MSc (Maths)                        |
| Rajesh Lahre                           | D P Vipra College Bilaspur                               | D P Vipra College Bilaspur<br>D P Vipra College Bilaspur | MSc (Maths)                        |
| Suresh Dewangan                        | D P Vipra College Bilaspur                               | D P Vipra College Bilaspur                               | MSc (Maths)<br>MSc (Maths)         |
| Sunny Gupta                            | D P Vipra College Bilaspur                               | D P Vipra College Bilaspur                               | MSc (Maths)                        |
| Sikujani                               | D P Vipra College Bilaspur                               | D P Vipra College Bilaspur                               | MSc (Maths)                        |
| Vikash Sahu                            | D P Vipra College Bilaspur                               | D P Vipra College Bilaspur                               | MSc (Maths)                        |
| Pushpendra Sahu                        | D P Vipra College Bilaspur                               | D P Vipra College Bilaspur                               | MSc (Maths)                        |
| Ajay Kumar                             | D P Vipra College Bilaspur                               | D P Vipra College Bilaspur                               | MSc (Maths)                        |
| Rahul Tiwari                           | D P Vipra College Bilaspur                               | D P Vipra College Bilaspur                               | MSc (Maths)                        |
| Pooja                                  | D P Vipra College Bilaspur                               | D P Vipra College Bilaspur                               | MSc (Maths)                        |
| Sanju Patrey                           | D P Vipra College Bilaspur                               | D P Vipra College Bilaspur                               | MSc (Zoology)                      |
| Gaytri Sahu                            | D P Vipra College Bilaspur                               | D P Vipra College Bilaspur                               | MSc (Zoology)                      |
| Pratibha Patel                         | D P Vipra College Bilaspur                               | D P Vipra College Bilaspur                               | MSc (Zoology)                      |
| Anita Kaiwart                          | D P Vipra College Bilaspur<br>D P Vipra College Bilaspur | D P Vipra College Bilaspur                               | MSc (Zoology)                      |
| Deepak Kashyap                         | D P Vipra College Bilaspur                               | D P Vipra College Bilaspur<br>D P Vipra College Bilaspur | MSc (Zoology)                      |
| Omprakash Sahu                         | D P Vipra College Bilaspur                               | D P Vipra College Bilaspur                               | MSc (Zoology)<br>MSc (Zoology)     |
| Pooja Rajput                           | D P Vipra College Bilaspur                               | D P Vipra College Bilaspur                               | MSc (Zoology)                      |
| Dilip Patel                            | D P Vipra College Bilaspur                               | D P Vipra College Bilaspur                               | MSc (Zoology)                      |
| unima Bhargav                          | D P Vipra College Bilaspur                               | D P Vipra College Bilaspur                               | MSc (Chemistry)                    |
| lamu Das                               | D P Vipra College Bilaspur                               | D P Vipra College Bilaspur                               | MSc (Chemistry)                    |
| Abhay Kujur                            | D P Vipra College Bilaspur                               | D P Vipra College Bilaspur                               | MSc (Chemistry)                    |
| Durgesh Aayam                          | D P Vipra College Bilaspur                               | D P Vipra College Bilaspur                               | MSc (Chemistry)                    |
| /layank                                | D P Vipra College Bilaspur                               | D P Vipra College Bilaspur                               | MSc (Chemistry)                    |
| Amit Kumar Rakesh                      | D P Vipra College Bilaspur                               | D P Vipra College Bilaspur                               | MSc (Chemistry)                    |
| Alifa Begum                            | D P Vipra College Bilaspur                               | D P Vipra College Bilaspur                               | MSc (Chemistry)                    |
| Yogendra Kumar sai<br>Manohar Patel    | D P Vipra College Bilaspur                               | D P Vipra College Bilaspur                               | MSc (Chemistry)                    |
| Vimal Kumar Kashyap                    | D P Vipra College Bilaspur<br>D P Vipra College Bilaspur | D P Vipra College Bilaspur<br>D P Vipra College Bilaspur | MSc (Chemistry)                    |
| Anuj Ram Patel                         | D P Vipra College Bilaspur                               | D P Vipra College Bilaspur<br>D P Vipra College Bilaspur | MSc (Chemistry)<br>MSc (Chemistry) |
| Gaurav Singh Thakur                    | D P Vipra College Bilaspur                               | D P Vipra College Bilaspur                               | MSc (Chemistry)                    |