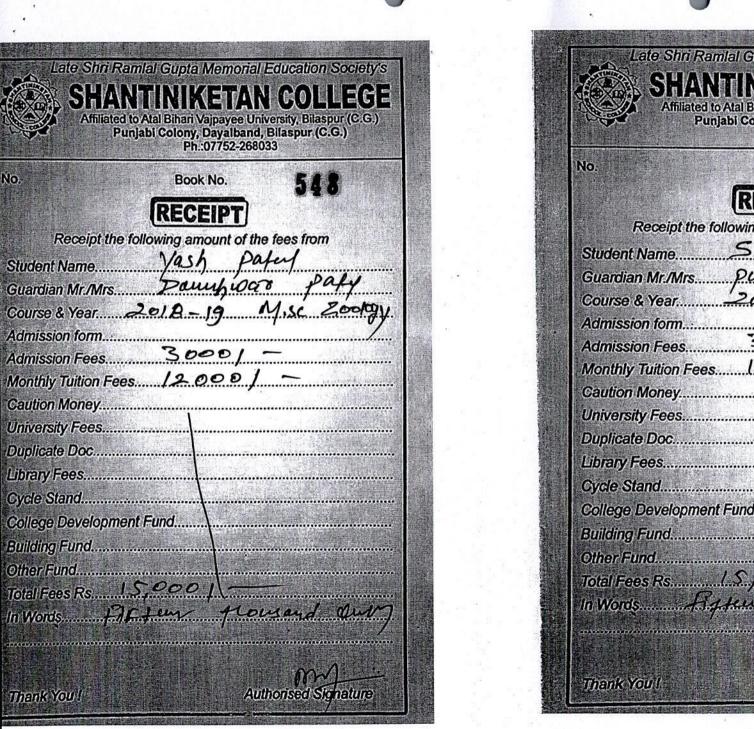

#### D. P. VIPRA COLLEGE, BILASPUR (C.G.)

PHONE : 07752-424497, E-mail - dpvipracollege@gmail.com

5.2.2 Average percentage of students progressing to higher education during the last five years

| Name of student enrolling into<br>higher education | Program graduated from     | Name of institution joined                               | Name of programme<br>admitted to |
|----------------------------------------------------|----------------------------|----------------------------------------------------------|----------------------------------|
|                                                    | 201                        | 6-2017                                                   |                                  |
| Sudeep singh                                       | D P Vipra College Bilaspur | College of Education, Meduka                             | B.Ed                             |
| Usha Jaiswal                                       | D P Vipra College Bilaspur | College of Education, Meduka                             | B.Ed                             |
| Pooja Gupta                                        | D P Vipra College Bilaspur | College of Education, Meduka                             | B.Ed                             |
| Abhishek Kurrey                                    | D P Vipra College Bilaspur | College of Education, Meduka                             | B.Ed                             |
| Tularam Sahu                                       | D P Vipra College Bilaspur | College of Education, Meduka                             | B.Ed                             |
| Bharti Nayak                                       | D P Vipra College Bilaspur | Shantiniketan College                                    | M Sc(Botany)                     |
| Renuka Vijay                                       | D P Vipra College Bilaspur | Shantiniketan College                                    | M Sc(Botany)                     |
| Manoj Kumar                                        | D P Vipra College Bilaspur | Shantiniketan College                                    | M Sc(Zoology)                    |
| Shikha Maravi                                      | D P Vipra College Bilaspur | Shantiniketan College                                    | M Sc(Physics)                    |
| Anita Kumari                                       | D P Vipra College Bilaspur | Shantiniketan College                                    | M Sc(Chemistry)                  |
| Ankit Yadav                                        | D P Vipra College Bilaspur | Shantiniketan College                                    | M Sc(Maths)                      |
| Arvind Kumar                                       | D P Vipra College Bilaspur | Shantiniketan College                                    | MA(English)                      |
| Sandhya Sahu                                       | D P Vipra College Bilaspur | Shantiniketan College                                    | MA(English)                      |
| Jeevan                                             | D P Vipra College Bilaspur | Shantiniketan College                                    | MA(Hindi)                        |
| Ranu Rajak                                         | D P Vipra College Bilaspur | Shantiniketan College                                    | MCom                             |
| Pallavi Shukla                                     | D P Vipra College Bilaspur | Shantiniketan College                                    | MCom                             |
| Rakhi Dubey                                        | D P Vipra College Bilaspur | D.P.Vipra Law College                                    | LLB                              |
| Deep Kumar                                         | D P Vipra College Bilaspur | D.P.Vipra Law College                                    | LLB                              |
| Suraj Lahre                                        | D P Vipra College Bilaspur | D.P.Vipra Law College                                    | LLB                              |
| Arun Rajak                                         | D P Vipra College Bilaspur | D.P.Vipra Law College                                    | LLB                              |
| Deepak Tiwari                                      | D P Vipra College Bilaspur | Maa Education College                                    | B.Ed                             |
| Tuleshwar Sahu                                     | D P Vipra College Bilaspur | Maa Education College                                    | B.Ed                             |
| Atul Shrivastav                                    | D P Vipra College Bilaspur | Maa Education College                                    | B.Ed                             |
| Varsha Dixit                                       | D P Vipra College Bilaspur | Maa Education College                                    | B.Ed                             |
| Rakesh Kumar                                       | D P Vipra College Bilaspur | Maa Education College                                    | B.Ed                             |
| Pallavi Meshram                                    | D P Vipra College Bilaspur | Maa Education College                                    | B.Ed                             |
| Durgesh Kumar                                      | D P Vipra College Bilaspur | D P Vipra College Bilaspur                               | MA (Political Science)           |
| Afsaa Nigar                                        | D P Vipra College Bilaspur | D P Vipra College Bilaspur                               | MA (Political Science)           |
| Abhishek Kumar Yadav                               | D P Vipra College Bilaspur | D P Vipra College Bilaspur                               | MA (Political Science)           |
| Saitsh Kumar Toni                                  | D P Vipra College Bilaspur | D P Vipra College Bilaspur                               | MA (Political Science)           |
| Preeti Sahu                                        | D P Vipra College Bilaspur | D P Vipra College Bilaspur                               | MA (Political Science)           |
| Saiya Malik                                        | D P Vipra College Bilaspur | D P Vipra College Bilaspur                               | MA (Political Science)           |
|                                                    | D P Vipra College Bilaspur | D P Vipra College Bilaspur                               | MA (Political Science)           |
| Divya Singh                                        | D P Vipra College Bilaspur | D P Vipra College Bilaspur                               | MA (Political Science)           |
| Jyoti Kashyap                                      | D P Vipra College Bilaspur | D P Vipra College Bilaspur                               | MA (Political Science)           |
| Smita Dewangan                                     | D P Vipra College Bilaspur | D P Vipra College Bilaspur                               | MA (Political Science)           |
| Varsha Dixit                                       |                            | D P Vipra College Bilaspur                               | MA (Political Science)           |
| Rakahi Dewangan                                    | D P Vipra College Bilaspur | D P Vipra College Bilaspur                               | MA (Political Science)           |
| Amrit Xalxo                                        | D P Vipra College Bilaspur |                                                          | MA (Political Science)           |
| Jwala Prashad                                      | D P Vipra College Bilaspur | D P Vipra College Bilaspur                               | MA (Political Science)           |
| Shivani Pandey                                     | D P Vipra College Bilaspur | D P Vipra College Bilaspur                               | MA (Political Science)           |
| Atish Patwa                                        | D P Vipra College Bilaspur | D P Vipra College Bilaspur                               | MA (Political Science)           |
| Nidhi Sharma                                       | D P Vipra College Bilaspur | D P Vipra College Bilaspur                               | MA (Political Science)           |
| Soniya Devi                                        | D P Vipra College Bilaspur | D P Vipra College Bilaspur                               |                                  |
| Muni Ram Sahu                                      | D P Vipra College Bilaspur | D P Vipra College Bilaspur                               | MA (Political Science)           |
| Manoj Kumar                                        | D P Vipra College Bilaspur | D P Vipra College Bilaspur                               | MA (Political Science)           |
| Raj Verma                                          | D P Vipra College Bilaspur | D P Vipra College Bilaspur                               | MA (Political Science)           |
| Neera Maravi                                       | D P Vipra College Bilaspur | D P Vipra College Bilaspur                               | MA (Political Science)           |
| Anjali Dhruvansh                                   | D P Vipra College Bilaspur | D P Vipra College Bilaspur                               | MA (Political Science)           |
| Pooja Prajapati                                    | D P Vipra College Bilaspur | D P Vipra College Bilaspur                               | MA (Political Science)           |
| Manish Chauhan                                     | D P Vipra College Bilaspur | D P Vipra College Bilaspur                               | MA (Geography)                   |
| Deepika Tirkey                                     | D P Vipra College Bilaspur | D P Vipra College Bilaspur                               | MA (Geography)                   |
| Varsha Yadav                                       | D P Vipra College Bilaspur | D P Vipra College Bilaspur                               | MA (Geography)                   |
| Aarti Panagar                                      | D P Vipra College Bilaspur | D P Vipra College Bilaspur                               | MA (Geography)                   |
| Chandrakant Sahu                                   | D P Vipra College Bilaspur | D P Vipra College Bilaspur<br>D P Vipra College Bilaspur | MA (Geography)<br>MA (Geography) |