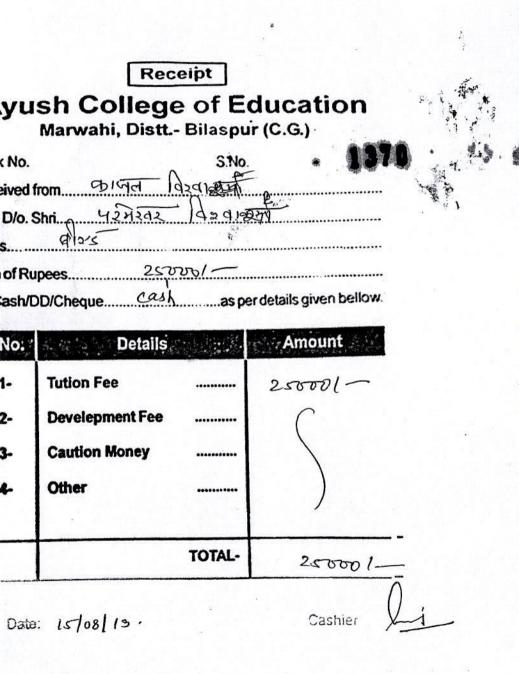

|                                       |         |
| S.No.             | Details                                         |                                       | Amount  |
| S.No.<br>1.       | Tution Fee                                      |                                       |         |
| S.No.<br>1.<br>2. | Detens                                          | ••••••••                              | Amount  |
| 1.                | Tution Fee                                      | · · · · · · · · · · · · · · · · · · · |         |
|                   | Tution Fee<br>Development Fee                   |                                       | Amount  |
| 1.<br>2.<br>3.    | Tution Fee,<br>Develepment Fee<br>Caution Money | in                                    | Amount  |



| ook No.        | ٠.                               | SNO            |                     |
|----------------|----------------------------------|----------------|---------------------|
| eceived        | from yar                         | क्रमारी        |                     |
|                | Shrin 217 2210                   | -              |                     |
|                | ala's                            |                |                     |
|                | upees                            |                |                     |
| y Cash/        | DD/Cheque                        | as per         | details given bello |
| S.No.          | Details                          |                | Amount              |
| 0.110.         |                                  |