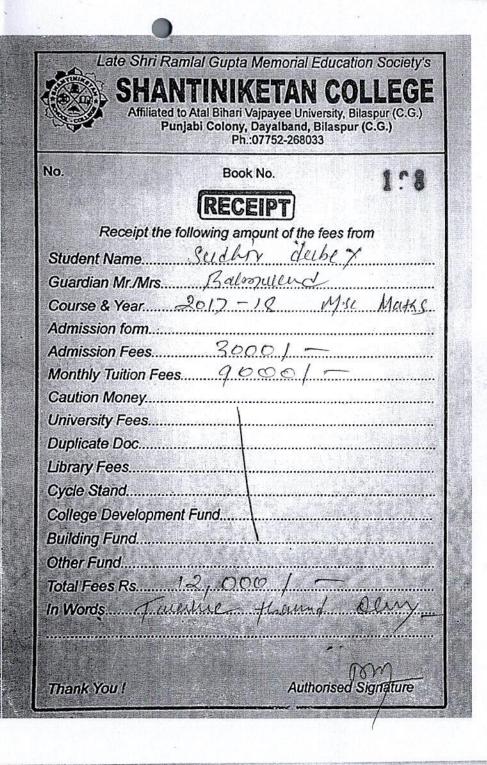

| Vishal Markam                          | D P Vipra College Bilaspur                               | Ayush College of Education                               | B.Ed                               |
|----------------------------------------|----------------------------------------------------------|----------------------------------------------------------|------------------------------------|
| Sudhir Dubey                           | D P Vipra College Bilaspur                               | Shantiniketan College                                    | M Sc (Maths)                       |
| Tulsi Sahu                             | D P Vipra College Bilaspur                               | Shantiniketan College                                    | M Sc (Maths)                       |
| Pooja Singh Rajput                     | D P Vipra College Bilaspur                               | Shantiniketan College                                    | M Sc (Botany)                      |
| Rukmani Patel                          | D P Vipra College Bilaspur                               | Shantiniketan College                                    | M Sc (Chemistry)                   |
| Dayaram<br>Monika Yadav                | D P Vipra College Bilaspur                               | Shantiniketan College                                    | M Sc (Zoology)                     |
| Priya Sahu                             | D P Vipra College Bilaspur<br>D P Vipra College Bilaspur | Shantiniketan College                                    | M Sc (Botany)                      |
| Kundan Singh Rajput                    | D P Vipra College Bilaspur                               | D P Vipra College Bilaspur<br>D P Vipra College Bilaspur | MCom                               |
| Harsh Chandra                          | D P Vipra College Bilaspur                               | D P Vipra College Bilaspur                               | MCom<br>MCom                       |
| Aman Xalxo                             | D P Vipra College Bilaspur                               | D P Vipra College Bilaspur                               | MCom                               |
| Rahul Kumar Kashyap                    | D P Vipra College Bilaspur                               | D P Vipra College Bilaspur                               | MCom                               |
| Javendra Kumar Patel                   | D P Vipra College Bilaspur                               | D P Vipra College Bilaspur                               | MCom                               |
| Sarla Maheshwari                       | D P Vipra College Bilaspur                               | D P Vipra College Bilaspur                               | MCom                               |
| Pankaj Kumar Mourya                    | D P Vipra College Bilaspur                               | D P Vipra College Bilaspur                               | MCom                               |
| Prem Pravin Xalxo<br>Manish Kumar Sahu | D P Vipra College Bilaspur                               | D P Vipra College Bilaspur                               | MCom                               |
| Sunil Kumar Keshariya                  | D P Vipra College Bilaspur                               | D P Vipra College Bilaspur                               | MCom                               |
| Ritu Banjare                           | D P Vipra College Bilaspur<br>D P Vipra College Bilaspur | D P Vipra College Bilaspur                               | MCom                               |
| Rinki Galani                           | D P Vipra College Bilaspur                               | D P Vipra College Bilaspur                               | MCom                               |
| Saugat Kumar Singh                     | D P Vipra College Bilaspur                               | D P Vipra College Bilaspur<br>D P Vipra College Bilaspur | MCom<br>MSe (CS)                   |
| Tikam Prasad                           | D P Vipra College Bilaspur                               | D P Vipra College Bilaspur                               | MSc (CS)<br>MSc (CS)               |
| Pankaj Kumar                           | D P Vipra College Bilaspur                               | D P Vipra College Bilaspur                               | MSc (CS)                           |
| Lata Pippal                            | D P Vipra College Bilaspur                               | D P Vipra College Bilaspur                               | MSc (CS)                           |
| Nikita Mishra                          | D P Vipra College Bilaspur                               | D P Vipra College Bilaspur                               | MSc (CS)                           |
| Milind Prakash                         | D P Vipra College Bilaspur                               | D P Vipra College Bilaspur                               | MSc (Maths)                        |
| Chetna Garhewal                        | D P Vipra College Bilaspur                               | D P Vipra College Bilaspur                               | MSc (Maths)                        |
| Avinash Nayak                          | D P Vipra College Bilaspur                               | D P Vipra College Bilaspur                               | MSc (Maths)                        |
| Suman Dewangan                         | D P Vipra College Bilaspur                               | D P Vipra College Bilaspur                               | MSc (Maths)                        |
| Archana Dhuri                          | D P Vipra College Bilaspur                               | D P Vipra College Bilaspur                               | MSc (Maths)                        |
| Iyoti Kuswaha                          | D P Vipra College Bilaspur                               | D P Vipra College Bilaspur                               | MSc (Maths)                        |
| litendra Kumar Sahu                    | D P Vipra College Bilaspur                               | D P Vipra College Bilaspur                               | MSc (Maths)                        |
| Kumari Veena                           | D P Vipra College Bilaspur                               | D P Vipra College Bilaspur                               | MSc (Maths)                        |
| Ashok Toppo<br>Minakshi Nishad         | D P Vipra College Bilaspur<br>D P Vipra College Bilaspur | D P Vipra College Bilaspur                               | MSc (Maths)                        |
| Kumari Bhavika Dubey                   | D P Vipra College Bilaspur                               | D P Vipra College Bilaspur                               | MSc (Maths)                        |
| Rajesh Lahre                           | D P Vipra College Bilaspur                               | D P Vipra College Bilaspur<br>D P Vipra College Bilaspur | MSc (Maths)                        |
| Suresh Dewangan                        | D P Vipra College Bilaspur                               | D P Vipra College Bilaspur                               | MSc (Maths)<br>MSc (Maths)         |
| Sunny Gupta                            | D P Vipra College Bilaspur                               | D P Vipra College Bilaspur                               | MSc (Maths)                        |
| Sikujani                               | D P Vipra College Bilaspur                               | D P Vipra College Bilaspur                               | MSc (Maths)                        |
| Vikash Sahu                            | D P Vipra College Bilaspur                               | D P Vipra College Bilaspur                               | MSc (Maths)                        |
| Pushpendra Sahu                        | D P Vipra College Bilaspur                               | D P Vipra College Bilaspur                               | MSc (Maths)                        |
| Ajay Kumar                             | D P Vipra College Bilaspur                               | D P Vipra College Bilaspur                               | MSc (Maths)                        |
| Rahul Tiwari                           | D P Vipra College Bilaspur                               | D P Vipra College Bilaspur                               | MSc (Maths)                        |
| Pooja                                  | D P Vipra College Bilaspur                               | D P Vipra College Bilaspur                               | MSc (Maths)                        |
| Sanju Patrey                           | D P Vipra College Bilaspur                               | D P Vipra College Bilaspur                               | MSc (Zoology)                      |
| Gaytri Sahu                            | D P Vipra College Bilaspur                               | D P Vipra College Bilaspur                               | MSc (Zoology)                      |
| Pratibha Patel                         | D P Vipra College Bilaspur                               | D P Vipra College Bilaspur                               | MSc (Zoology)                      |
| Anita Kaiwart                          | D P Vipra College Bilaspur<br>D P Vipra College Bilaspur | D P Vipra College Bilaspur                               | MSc (Zoology)                      |
| Deepak Kashyap                         | D P Vipra College Bilaspur                               | D P Vipra College Bilaspur<br>D P Vipra College Bilaspur | MSc (Zoology)                      |
| Omprakash Sahu                         | D P Vipra College Bilaspur                               | D P Vipra College Bilaspur                               | MSc (Zoology)<br>MSc (Zoology)     |
| Pooja Rajput                           | D P Vipra College Bilaspur                               | D P Vipra College Bilaspur                               | MSc (Zoology)                      |
| Dilip Patel                            | D P Vipra College Bilaspur                               | D P Vipra College Bilaspur                               | MSc (Zoology)                      |
| unima Bhargav                          | D P Vipra College Bilaspur                               | D P Vipra College Bilaspur                               | MSc (Chemistry)                    |
| lamu Das                               | D P Vipra College Bilaspur                               | D P Vipra College Bilaspur                               | MSc (Chemistry)                    |
| Abhay Kujur                            | D P Vipra College Bilaspur                               | D P Vipra College Bilaspur                               | MSc (Chemistry)                    |
| Durgesh Aayam                          | D P Vipra College Bilaspur                               | D P Vipra College Bilaspur                               | MSc (Chemistry)                    |
| /layank                                | D P Vipra College Bilaspur                               | D P Vipra College Bilaspur                               | MSc (Chemistry)                    |
| Amit Kumar Rakesh                      | D P Vipra College Bilaspur                               | D P Vipra College Bilaspur                               | MSc (Chemistry)                    |
| Alifa Begum                            | D P Vipra College Bilaspur                               | D P Vipra College Bilaspur                               | MSc (Chemistry)                    |
| Yogendra Kumar sai<br>Manohar Patel    | D P Vipra College Bilaspur                               | D P Vipra College Bilaspur                               | MSc (Chemistry)                    |
| Vimal Kumar Kashyap                    | D P Vipra College Bilaspur<br>D P Vipra College Bilaspur | D P Vipra College Bilaspur<br>D P Vipra College Bilaspur | MSc (Chemistry)                    |
| Anuj Ram Patel                         | D P Vipra College Bilaspur                               | D P Vipra College Bilaspur<br>D P Vipra College Bilaspur | MSc (Chemistry)<br>MSc (Chemistry) |
| Gaurav Singh Thakur                    | D P Vipra College Bilaspur                               | D P Vipra College Bilaspur                               | MSc (Chemistry)                    |