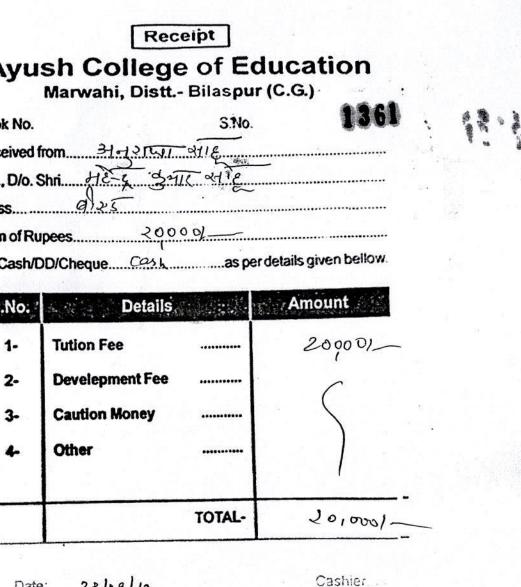

|                          |                                       |
| Sum of R                | upees                    |                                       |
|                         | DD/Cheque                |                                       |
| By Cash/                | DD/ChequeCasha           | s per details given bellow.           |
|                         | DD/Chequeeasha           | s per details given bellow.<br>Amount |
| By Cash/                | DD/ChequeCasha           | Amount                                |
| By Cash/                | DD/ChequeCasha           | s per details given bellow.<br>Amount |
| By Cash/<br>S.No:<br>1- | DD/Cheque Carh a Details | s per details given bellow.<br>Amount |

TOTAL-

Date: 28/00/19,

Cashier

20,0001-



| 10.   |                 | S.Nos.      | 1996              |
|-------|-----------------|-------------|-------------------|
| ed fr |                 |             |                   |
| 10. S | hi भरतलाल       |             |                   |
|       | G)25            |             |                   |
| fRu   | pees            |             | its given hellow. |
| sh/C  | D/ChequeCash.   | as per deta | IIS GIVEN Deve    |
| 0.    | Details         | edt eft     | Amount            |
| 0.    |                 |             | 20,000/-          |
| •     | Tution Fee      |             | 2000-1            |
| •     | Development Fee |             | (                 |
| -     | Caution Money   |             |                   |
|       | Other           |             | )