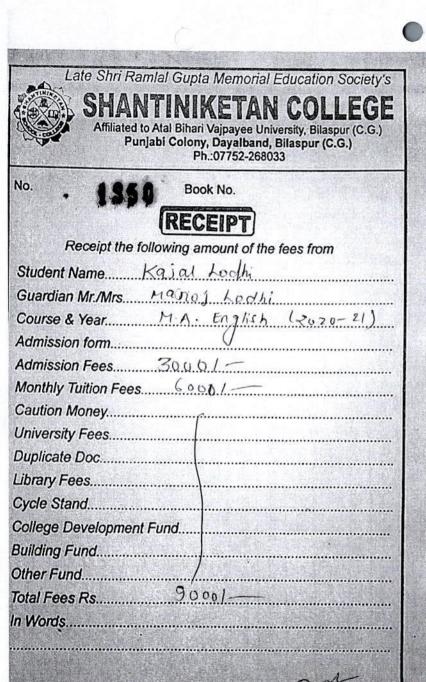

#### D. P. VIPRA COLLEGE, BILASPUR (C.G.)

PHONE : 07752-424497, E-mail - dpvipracollege@gmail.com

5.2.2 Average percentage of students progressing to higher education during the last five years

| Name of student enrolling into<br>higher education | Program graduated from     | Name of institution joined                               | Name of programme<br>admitted to |
|----------------------------------------------------|----------------------------|----------------------------------------------------------|----------------------------------|
|                                                    | 201                        | 6-2017                                                   |                                  |
| Sudeep singh                                       | D P Vipra College Bilaspur | College of Education, Meduka                             | B.Ed                             |
| Usha Jaiswal                                       | D P Vipra College Bilaspur | College of Education, Meduka                             | B.Ed                             |
| Pooja Gupta                                        | D P Vipra College Bilaspur | College of Education, Meduka                             | B.Ed                             |
| Abhishek Kurrey                                    | D P Vipra College Bilaspur | College of Education, Meduka                             | B.Ed                             |
| Tularam Sahu                                       | D P Vipra College Bilaspur | College of Education, Meduka                             | B.Ed                             |
| Bharti Nayak                                       | D P Vipra College Bilaspur | Shantiniketan College                                    | M Sc(Botany)                     |
| Renuka Vijay                                       | D P Vipra College Bilaspur | Shantiniketan College                                    | M Sc(Botany)                     |
| Manoj Kumar                                        | D P Vipra College Bilaspur | Shantiniketan College                                    | M Sc(Zoology)                    |
| Shikha Maravi                                      | D P Vipra College Bilaspur | Shantiniketan College                                    | M Sc(Physics)                    |
| Anita Kumari                                       | D P Vipra College Bilaspur | Shantiniketan College                                    | M Sc(Chemistry)                  |
| Ankit Yadav                                        | D P Vipra College Bilaspur | Shantiniketan College                                    | M Sc(Maths)                      |
| Arvind Kumar                                       | D P Vipra College Bilaspur | Shantiniketan College                                    | MA(English)                      |
| Sandhya Sahu                                       | D P Vipra College Bilaspur | Shantiniketan College                                    | MA(English)                      |
| Jeevan                                             | D P Vipra College Bilaspur | Shantiniketan College                                    | MA(Hindi)                        |
| Ranu Rajak                                         | D P Vipra College Bilaspur | Shantiniketan College                                    | MCom                             |
| Pallavi Shukla                                     | D P Vipra College Bilaspur | Shantiniketan College                                    | MCom                             |
| Rakhi Dubey                                        | D P Vipra College Bilaspur | D.P.Vipra Law College                                    | LLB                              |
| Deep Kumar                                         | D P Vipra College Bilaspur | D.P.Vipra Law College                                    | LLB                              |
| Suraj Lahre                                        | D P Vipra College Bilaspur | D.P.Vipra Law College                                    | LLB                              |
| Arun Rajak                                         | D P Vipra College Bilaspur | D.P.Vipra Law College                                    | LLB                              |
| Deepak Tiwari                                      | D P Vipra College Bilaspur | Maa Education College                                    | B.Ed                             |
| Tuleshwar Sahu                                     | D P Vipra College Bilaspur | Maa Education College                                    | B.Ed                             |
| Atul Shrivastav                                    | D P Vipra College Bilaspur | Maa Education College                                    | B.Ed                             |
| Varsha Dixit                                       | D P Vipra College Bilaspur | Maa Education College                                    | B.Ed                             |
| Rakesh Kumar                                       | D P Vipra College Bilaspur | Maa Education College                                    | B.Ed                             |
| Pallavi Meshram                                    | D P Vipra College Bilaspur | Maa Education College                                    | B.Ed                             |
| Durgesh Kumar                                      | D P Vipra College Bilaspur | D P Vipra College Bilaspur                               | MA (Political Science)           |
| Afsaa Nigar                                        | D P Vipra College Bilaspur | D P Vipra College Bilaspur                               | MA (Political Science)           |
| Abhishek Kumar Yadav                               | D P Vipra College Bilaspur | D P Vipra College Bilaspur                               | MA (Political Science)           |
| Saitsh Kumar Toni                                  | D P Vipra College Bilaspur | D P Vipra College Bilaspur                               | MA (Political Science)           |
| Preeti Sahu                                        | D P Vipra College Bilaspur | D P Vipra College Bilaspur                               | MA (Political Science)           |
| Saiya Malik                                        | D P Vipra College Bilaspur | D P Vipra College Bilaspur                               | MA (Political Science)           |
|                                                    | D P Vipra College Bilaspur | D P Vipra College Bilaspur                               | MA (Political Science)           |
| Divya Singh                                        | D P Vipra College Bilaspur | D P Vipra College Bilaspur                               | MA (Political Science)           |
| Jyoti Kashyap                                      | D P Vipra College Bilaspur | D P Vipra College Bilaspur                               | MA (Political Science)           |
| Smita Dewangan                                     | D P Vipra College Bilaspur | D P Vipra College Bilaspur                               | MA (Political Science)           |
| Varsha Dixit                                       |                            | D P Vipra College Bilaspur                               | MA (Political Science)           |
| Rakahi Dewangan                                    | D P Vipra College Bilaspur | D P Vipra College Bilaspur                               | MA (Political Science)           |
| Amrit Xalxo                                        | D P Vipra College Bilaspur |                                                          | MA (Political Science)           |
| Jwala Prashad                                      | D P Vipra College Bilaspur | D P Vipra College Bilaspur                               | MA (Political Science)           |
| Shivani Pandey                                     | D P Vipra College Bilaspur | D P Vipra College Bilaspur                               | MA (Political Science)           |
| Atish Patwa                                        | D P Vipra College Bilaspur | D P Vipra College Bilaspur                               | MA (Political Science)           |
| Nidhi Sharma                                       | D P Vipra College Bilaspur | D P Vipra College Bilaspur                               | MA (Political Science)           |
| Soniya Devi                                        | D P Vipra College Bilaspur | D P Vipra College Bilaspur                               |                                  |
| Muni Ram Sahu                                      | D P Vipra College Bilaspur | D P Vipra College Bilaspur                               | MA (Political Science)           |
| Manoj Kumar                                        | D P Vipra College Bilaspur | D P Vipra College Bilaspur                               | MA (Political Science)           |
| Raj Verma                                          | D P Vipra College Bilaspur | D P Vipra College Bilaspur                               | MA (Political Science)           |
| Neera Maravi                                       | D P Vipra College Bilaspur | D P Vipra College Bilaspur                               | MA (Political Science)           |
| Anjali Dhruvansh                                   | D P Vipra College Bilaspur | D P Vipra College Bilaspur                               | MA (Political Science)           |
| Pooja Prajapati                                    | D P Vipra College Bilaspur | D P Vipra College Bilaspur                               | MA (Political Science)           |
| Manish Chauhan                                     | D P Vipra College Bilaspur | D P Vipra College Bilaspur                               | MA (Geography)                   |
| Deepika Tirkey                                     | D P Vipra College Bilaspur | D P Vipra College Bilaspur                               | MA (Geography)                   |
| Varsha Yadav                                       | D P Vipra College Bilaspur | D P Vipra College Bilaspur                               | MA (Geography)                   |
| Aarti Panagar                                      | D P Vipra College Bilaspur | D P Vipra College Bilaspur                               | MA (Geography)                   |
| Chandrakant Sahu                                   | D P Vipra College Bilaspur | D P Vipra College Bilaspur<br>D P Vipra College Bilaspur | MA (Geography)<br>MA (Geography) |