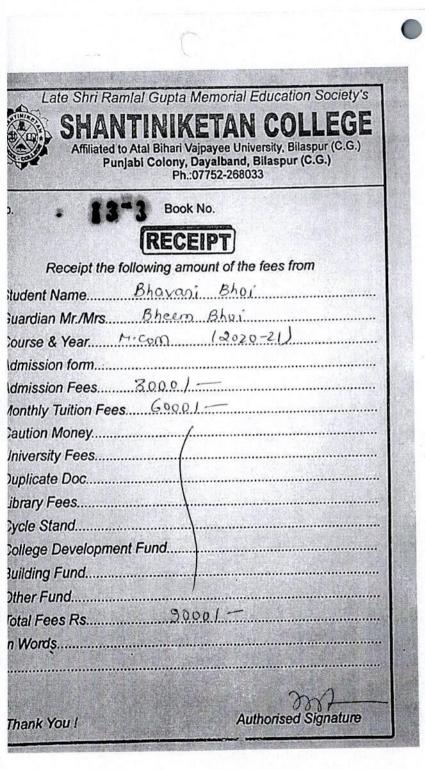

#### D. P. VIPRA COLLEGE, BILASPUR (C.G.)

PHONE : 07752-424497, E-mail - dpvipracollege@gmail.com

5.2.2 Average percentage of students progressing to higher education during the last five years

| Name of student enrolling into<br>higher education | Program graduated from     | Name of institution joined                               | Name of programme<br>admitted to |
|----------------------------------------------------|----------------------------|----------------------------------------------------------|----------------------------------|
|                                                    | 201                        | 6-2017                                                   |                                  |
| Sudeep singh                                       | D P Vipra College Bilaspur | College of Education, Meduka                             | B.Ed                             |
| Usha Jaiswal                                       | D P Vipra College Bilaspur | College of Education, Meduka                             | B.Ed                             |
| Pooja Gupta                                        | D P Vipra College Bilaspur | College of Education, Meduka                             | B.Ed                             |
| Abhishek Kurrey                                    | D P Vipra College Bilaspur | College of Education, Meduka                             | B.Ed                             |
| Tularam Sahu                                       | D P Vipra College Bilaspur | College of Education, Meduka                             | B.Ed                             |
| Bharti Nayak                                       | D P Vipra College Bilaspur | Shantiniketan College                                    | M Sc(Botany)                     |
| Renuka Vijay                                       | D P Vipra College Bilaspur | Shantiniketan College                                    | M Sc(Botany)                     |
| Manoj Kumar                                        | D P Vipra College Bilaspur | Shantiniketan College                                    | M Sc(Zoology)                    |
| Shikha Maravi                                      | D P Vipra College Bilaspur | Shantiniketan College                                    | M Sc(Physics)                    |
| Anita Kumari                                       | D P Vipra College Bilaspur | Shantiniketan College                                    | M Sc(Chemistry)                  |
| Ankit Yadav                                        | D P Vipra College Bilaspur | Shantiniketan College                                    | M Sc(Maths)                      |
| Arvind Kumar                                       | D P Vipra College Bilaspur | Shantiniketan College                                    | MA(English)                      |
| Sandhya Sahu                                       | D P Vipra College Bilaspur | Shantiniketan College                                    | MA(English)                      |
| Jeevan                                             | D P Vipra College Bilaspur | Shantiniketan College                                    | MA(Hindi)                        |
| Ranu Rajak                                         | D P Vipra College Bilaspur | Shantiniketan College                                    | MCom                             |
| Pallavi Shukla                                     | D P Vipra College Bilaspur | Shantiniketan College                                    | MCom                             |
| Rakhi Dubey                                        | D P Vipra College Bilaspur | D.P.Vipra Law College                                    | LLB                              |
| Deep Kumar                                         | D P Vipra College Bilaspur | D.P.Vipra Law College                                    | LLB                              |
| Suraj Lahre                                        | D P Vipra College Bilaspur | D.P.Vipra Law College                                    | LLB                              |
| Arun Rajak                                         | D P Vipra College Bilaspur | D.P.Vipra Law College                                    | LLB                              |
| Deepak Tiwari                                      | D P Vipra College Bilaspur | Maa Education College                                    | B.Ed                             |
| Tuleshwar Sahu                                     | D P Vipra College Bilaspur | Maa Education College                                    | B.Ed                             |
| Atul Shrivastav                                    | D P Vipra College Bilaspur | Maa Education College                                    | B.Ed                             |
| Varsha Dixit                                       | D P Vipra College Bilaspur | Maa Education College                                    | B.Ed                             |
| Rakesh Kumar                                       | D P Vipra College Bilaspur | Maa Education College                                    | B.Ed                             |
| Pallavi Meshram                                    | D P Vipra College Bilaspur | Maa Education College                                    | B.Ed                             |
| Durgesh Kumar                                      | D P Vipra College Bilaspur | D P Vipra College Bilaspur                               | MA (Political Science)           |
| Afsaa Nigar                                        | D P Vipra College Bilaspur | D P Vipra College Bilaspur                               | MA (Political Science)           |
| Abhishek Kumar Yadav                               | D P Vipra College Bilaspur | D P Vipra College Bilaspur                               | MA (Political Science)           |
| Saitsh Kumar Toni                                  | D P Vipra College Bilaspur | D P Vipra College Bilaspur                               | MA (Political Science)           |
| Preeti Sahu                                        | D P Vipra College Bilaspur | D P Vipra College Bilaspur                               | MA (Political Science)           |
| Saiya Malik                                        | D P Vipra College Bilaspur | D P Vipra College Bilaspur                               | MA (Political Science)           |
|                                                    | D P Vipra College Bilaspur | D P Vipra College Bilaspur                               | MA (Political Science)           |
| Divya Singh                                        | D P Vipra College Bilaspur | D P Vipra College Bilaspur                               | MA (Political Science)           |
| Jyoti Kashyap                                      | D P Vipra College Bilaspur | D P Vipra College Bilaspur                               | MA (Political Science)           |
| Smita Dewangan                                     | D P Vipra College Bilaspur | D P Vipra College Bilaspur                               | MA (Political Science)           |
| Varsha Dixit                                       |                            | D P Vipra College Bilaspur                               | MA (Political Science)           |
| Rakahi Dewangan                                    | D P Vipra College Bilaspur | D P Vipra College Bilaspur                               | MA (Political Science)           |
| Amrit Xalxo                                        | D P Vipra College Bilaspur |                                                          | MA (Political Science)           |
| Jwala Prashad                                      | D P Vipra College Bilaspur | D P Vipra College Bilaspur                               | MA (Political Science)           |
| Shivani Pandey                                     | D P Vipra College Bilaspur | D P Vipra College Bilaspur                               | MA (Political Science)           |
| Atish Patwa                                        | D P Vipra College Bilaspur | D P Vipra College Bilaspur                               | MA (Political Science)           |
| Nidhi Sharma                                       | D P Vipra College Bilaspur | D P Vipra College Bilaspur                               | MA (Political Science)           |
| Soniya Devi                                        | D P Vipra College Bilaspur | D P Vipra College Bilaspur                               |                                  |
| Muni Ram Sahu                                      | D P Vipra College Bilaspur | D P Vipra College Bilaspur                               | MA (Political Science)           |
| Manoj Kumar                                        | D P Vipra College Bilaspur | D P Vipra College Bilaspur                               | MA (Political Science)           |
| Raj Verma                                          | D P Vipra College Bilaspur | D P Vipra College Bilaspur                               | MA (Political Science)           |
| Neera Maravi                                       | D P Vipra College Bilaspur | D P Vipra College Bilaspur                               | MA (Political Science)           |
| Anjali Dhruvansh                                   | D P Vipra College Bilaspur | D P Vipra College Bilaspur                               | MA (Political Science)           |
| Pooja Prajapati                                    | D P Vipra College Bilaspur | D P Vipra College Bilaspur                               | MA (Political Science)           |
| Manish Chauhan                                     | D P Vipra College Bilaspur | D P Vipra College Bilaspur                               | MA (Geography)                   |
| Deepika Tirkey                                     | D P Vipra College Bilaspur | D P Vipra College Bilaspur                               | MA (Geography)                   |
| Varsha Yadav                                       | D P Vipra College Bilaspur | D P Vipra College Bilaspur                               | MA (Geography)                   |
| Aarti Panagar                                      | D P Vipra College Bilaspur | D P Vipra College Bilaspur                               | MA (Geography)                   |
| Chandrakant Sahu                                   | D P Vipra College Bilaspur | D P Vipra College Bilaspur<br>D P Vipra College Bilaspur | MA (Geography)<br>MA (Geography) |