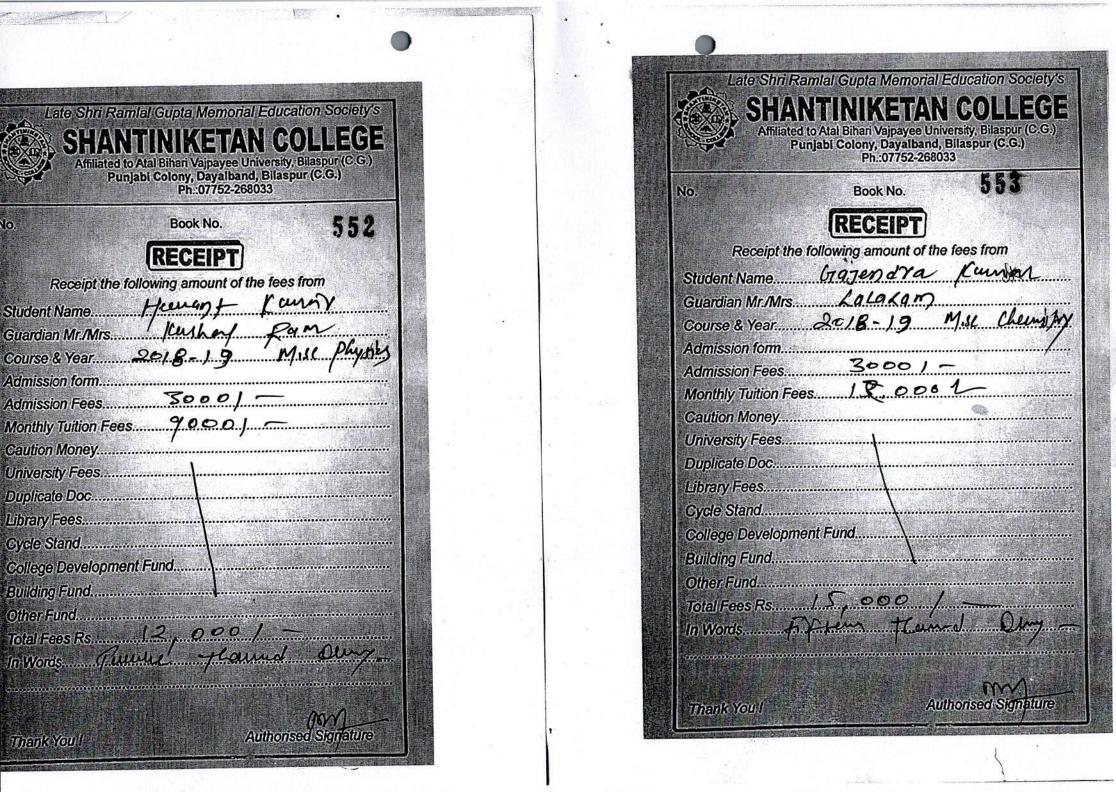

| Vishal Markam                          | D P Vipra College Bilaspur                               | Ayush College of Education                               | B.Ed                               |
|----------------------------------------|----------------------------------------------------------|----------------------------------------------------------|------------------------------------|
| Sudhir Dubey                           | D P Vipra College Bilaspur                               | Shantiniketan College                                    | M Sc (Maths)                       |
| Tulsi Sahu                             | D P Vipra College Bilaspur                               | Shantiniketan College                                    | M Sc (Maths)                       |
| Pooja Singh Rajput                     | D P Vipra College Bilaspur                               | Shantiniketan College                                    | M Sc (Botany)                      |
| Rukmani Patel                          | D P Vipra College Bilaspur                               | Shantiniketan College                                    | M Sc (Chemistry)                   |
| Dayaram<br>Monika Yadav                | D P Vipra College Bilaspur                               | Shantiniketan College                                    | M Sc (Zoology)                     |
| Priya Sahu                             | D P Vipra College Bilaspur<br>D P Vipra College Bilaspur | Shantiniketan College                                    | M Sc (Botany)                      |
| Kundan Singh Rajput                    | D P Vipra College Bilaspur                               | D P Vipra College Bilaspur<br>D P Vipra College Bilaspur | MCom                               |
| Harsh Chandra                          | D P Vipra College Bilaspur                               | D P Vipra College Bilaspur                               | MCom<br>MCom                       |
| Aman Xalxo                             | D P Vipra College Bilaspur                               | D P Vipra College Bilaspur                               | MCom                               |
| Rahul Kumar Kashyap                    | D P Vipra College Bilaspur                               | D P Vipra College Bilaspur                               | MCom                               |
| Javendra Kumar Patel                   | D P Vipra College Bilaspur                               | D P Vipra College Bilaspur                               | MCom                               |
| Sarla Maheshwari                       | D P Vipra College Bilaspur                               | D P Vipra College Bilaspur                               | MCom                               |
| Pankaj Kumar Mourya                    | D P Vipra College Bilaspur                               | D P Vipra College Bilaspur                               | MCom                               |
| Prem Pravin Xalxo<br>Manish Kumar Sahu | D P Vipra College Bilaspur                               | D P Vipra College Bilaspur                               | MCom                               |
| Sunil Kumar Keshariya                  | D P Vipra College Bilaspur                               | D P Vipra College Bilaspur                               | MCom                               |
| Ritu Banjare                           | D P Vipra College Bilaspur<br>D P Vipra College Bilaspur | D P Vipra College Bilaspur                               | MCom                               |
| Rinki Galani                           | D P Vipra College Bilaspur                               | D P Vipra College Bilaspur                               | MCom                               |
| Saugat Kumar Singh                     | D P Vipra College Bilaspur                               | D P Vipra College Bilaspur<br>D P Vipra College Bilaspur | MCom<br>MSe (CS)                   |
| Tikam Prasad                           | D P Vipra College Bilaspur                               | D P Vipra College Bilaspur                               | MSc (CS)<br>MSc (CS)               |
| Pankaj Kumar                           | D P Vipra College Bilaspur                               | D P Vipra College Bilaspur                               | MSc (CS)                           |
| Lata Pippal                            | D P Vipra College Bilaspur                               | D P Vipra College Bilaspur                               | MSc (CS)                           |
| Nikita Mishra                          | D P Vipra College Bilaspur                               | D P Vipra College Bilaspur                               | MSc (CS)                           |
| Milind Prakash                         | D P Vipra College Bilaspur                               | D P Vipra College Bilaspur                               | MSc (Maths)                        |
| Chetna Garhewal                        | D P Vipra College Bilaspur                               | D P Vipra College Bilaspur                               | MSc (Maths)                        |
| Avinash Nayak                          | D P Vipra College Bilaspur                               | D P Vipra College Bilaspur                               | MSc (Maths)                        |
| Suman Dewangan                         | D P Vipra College Bilaspur                               | D P Vipra College Bilaspur                               | MSc (Maths)                        |
| Archana Dhuri                          | D P Vipra College Bilaspur                               | D P Vipra College Bilaspur                               | MSc (Maths)                        |
| Iyoti Kuswaha                          | D P Vipra College Bilaspur                               | D P Vipra College Bilaspur                               | MSc (Maths)                        |
| litendra Kumar Sahu                    | D P Vipra College Bilaspur                               | D P Vipra College Bilaspur                               | MSc (Maths)                        |
| Kumari Veena                           | D P Vipra College Bilaspur                               | D P Vipra College Bilaspur                               | MSc (Maths)                        |
| Ashok Toppo<br>Minakshi Nishad         | D P Vipra College Bilaspur<br>D P Vipra College Bilaspur | D P Vipra College Bilaspur                               | MSc (Maths)                        |
| Kumari Bhavika Dubey                   | D P Vipra College Bilaspur                               | D P Vipra College Bilaspur                               | MSc (Maths)                        |
| Rajesh Lahre                           | D P Vipra College Bilaspur                               | D P Vipra College Bilaspur<br>D P Vipra College Bilaspur | MSc (Maths)                        |
| Suresh Dewangan                        | D P Vipra College Bilaspur                               | D P Vipra College Bilaspur                               | MSc (Maths)<br>MSc (Maths)         |
| Sunny Gupta                            | D P Vipra College Bilaspur                               | D P Vipra College Bilaspur                               | MSc (Maths)                        |
| Sikujani                               | D P Vipra College Bilaspur                               | D P Vipra College Bilaspur                               | MSc (Maths)                        |
| Vikash Sahu                            | D P Vipra College Bilaspur                               | D P Vipra College Bilaspur                               | MSc (Maths)                        |
| Pushpendra Sahu                        | D P Vipra College Bilaspur                               | D P Vipra College Bilaspur                               | MSc (Maths)                        |
| Ajay Kumar                             | D P Vipra College Bilaspur                               | D P Vipra College Bilaspur                               | MSc (Maths)                        |
| Rahul Tiwari                           | D P Vipra College Bilaspur                               | D P Vipra College Bilaspur                               | MSc (Maths)                        |
| Pooja                                  | D P Vipra College Bilaspur                               | D P Vipra College Bilaspur                               | MSc (Maths)                        |
| Sanju Patrey                           | D P Vipra College Bilaspur                               | D P Vipra College Bilaspur                               | MSc (Zoology)                      |
| Gaytri Sahu                            | D P Vipra College Bilaspur                               | D P Vipra College Bilaspur                               | MSc (Zoology)                      |
| Pratibha Patel                         | D P Vipra College Bilaspur                               | D P Vipra College Bilaspur                               | MSc (Zoology)                      |
| Anita Kaiwart                          | D P Vipra College Bilaspur<br>D P Vipra College Bilaspur | D P Vipra College Bilaspur                               | MSc (Zoology)                      |
| Deepak Kashyap                         | D P Vipra College Bilaspur                               | D P Vipra College Bilaspur<br>D P Vipra College Bilaspur | MSc (Zoology)                      |
| Omprakash Sahu                         | D P Vipra College Bilaspur                               | D P Vipra College Bilaspur                               | MSc (Zoology)<br>MSc (Zoology)     |
| Pooja Rajput                           | D P Vipra College Bilaspur                               | D P Vipra College Bilaspur                               | MSc (Zoology)                      |
| Dilip Patel                            | D P Vipra College Bilaspur                               | D P Vipra College Bilaspur                               | MSc (Zoology)                      |
| unima Bhargav                          | D P Vipra College Bilaspur                               | D P Vipra College Bilaspur                               | MSc (Chemistry)                    |
| lamu Das                               | D P Vipra College Bilaspur                               | D P Vipra College Bilaspur                               | MSc (Chemistry)                    |
| Abhay Kujur                            | D P Vipra College Bilaspur                               | D P Vipra College Bilaspur                               | MSc (Chemistry)                    |
| Durgesh Aayam                          | D P Vipra College Bilaspur                               | D P Vipra College Bilaspur                               | MSc (Chemistry)                    |
| /layank                                | D P Vipra College Bilaspur                               | D P Vipra College Bilaspur                               | MSc (Chemistry)                    |
| Amit Kumar Rakesh                      | D P Vipra College Bilaspur                               | D P Vipra College Bilaspur                               | MSc (Chemistry)                    |
| Alifa Begum                            | D P Vipra College Bilaspur                               | D P Vipra College Bilaspur                               | MSc (Chemistry)                    |
| Yogendra Kumar sai<br>Manohar Patel    | D P Vipra College Bilaspur                               | D P Vipra College Bilaspur                               | MSc (Chemistry)                    |
| Vimal Kumar Kashyap                    | D P Vipra College Bilaspur<br>D P Vipra College Bilaspur | D P Vipra College Bilaspur<br>D P Vipra College Bilaspur | MSc (Chemistry)                    |
| Anuj Ram Patel                         | D P Vipra College Bilaspur                               | D P Vipra College Bilaspur<br>D P Vipra College Bilaspur | MSc (Chemistry)<br>MSc (Chemistry) |
| Gaurav Singh Thakur                    | D P Vipra College Bilaspur                               | D P Vipra College Bilaspur                               | MSc (Chemistry)                    |