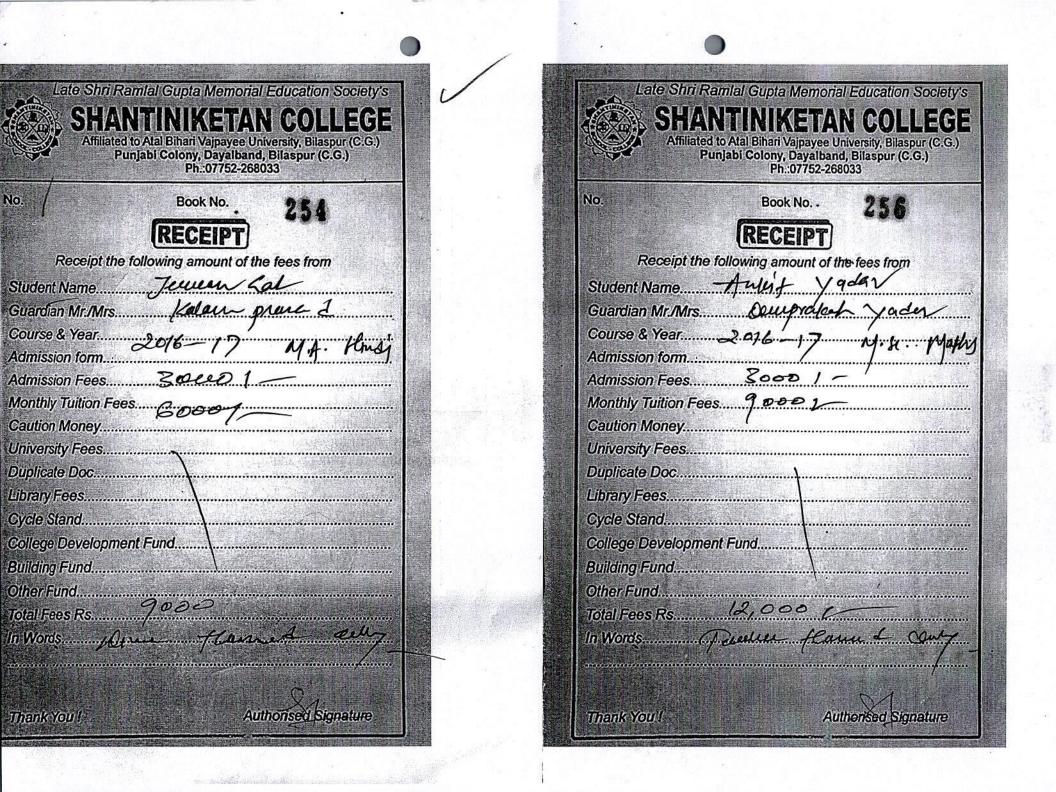

#### D. P. VIPRA COLLEGE, BILASPUR (C.G.)

PHONE : 07752-424497, E-mail - dpvipracollege@gmail.com

5.2.2 Average percentage of students progressing to higher education during the last five years

| Name of student enrolling into<br>higher education | Program graduated from     | Name of institution joined                               | Name of programme<br>admitted to |
|----------------------------------------------------|----------------------------|----------------------------------------------------------|----------------------------------|
|                                                    | 201                        | 6-2017                                                   |                                  |
| Sudeep singh                                       | D P Vipra College Bilaspur | College of Education, Meduka                             | B.Ed                             |
| Usha Jaiswal                                       | D P Vipra College Bilaspur | College of Education, Meduka                             | B.Ed                             |
| Pooja Gupta                                        | D P Vipra College Bilaspur | College of Education, Meduka                             | B.Ed                             |
| Abhishek Kurrey                                    | D P Vipra College Bilaspur | College of Education, Meduka                             | B.Ed                             |
| Tularam Sahu                                       | D P Vipra College Bilaspur | College of Education, Meduka                             | B.Ed                             |
| Bharti Nayak                                       | D P Vipra College Bilaspur | Shantiniketan College                                    | M Sc(Botany)                     |
| Renuka Vijay                                       | D P Vipra College Bilaspur | Shantiniketan College                                    | M Sc(Botany)                     |
| Manoj Kumar                                        | D P Vipra College Bilaspur | Shantiniketan College                                    | M Sc(Zoology)                    |
| Shikha Maravi                                      | D P Vipra College Bilaspur | Shantiniketan College                                    | M Sc(Physics)                    |
| Anita Kumari                                       | D P Vipra College Bilaspur | Shantiniketan College                                    | M Sc(Chemistry)                  |
| Ankit Yadav                                        | D P Vipra College Bilaspur | Shantiniketan College                                    | M Sc(Maths)                      |
| Arvind Kumar                                       | D P Vipra College Bilaspur | Shantiniketan College                                    | MA(English)                      |
| Sandhya Sahu                                       | D P Vipra College Bilaspur | Shantiniketan College                                    | MA(English)                      |
| Jeevan                                             | D P Vipra College Bilaspur | Shantiniketan College                                    | MA(Hindi)                        |
| Ranu Rajak                                         | D P Vipra College Bilaspur | Shantiniketan College                                    | MCom                             |
| Pallavi Shukla                                     | D P Vipra College Bilaspur | Shantiniketan College                                    | MCom                             |
| Rakhi Dubey                                        | D P Vipra College Bilaspur | D.P.Vipra Law College                                    | LLB                              |
| Deep Kumar                                         | D P Vipra College Bilaspur | D.P.Vipra Law College                                    | LLB                              |
| Suraj Lahre                                        | D P Vipra College Bilaspur | D.P.Vipra Law College                                    | LLB                              |
| Arun Rajak                                         | D P Vipra College Bilaspur | D.P.Vipra Law College                                    | LLB                              |
| Deepak Tiwari                                      | D P Vipra College Bilaspur | Maa Education College                                    | B.Ed                             |
| Tuleshwar Sahu                                     | D P Vipra College Bilaspur | Maa Education College                                    | B.Ed                             |
| Atul Shrivastav                                    | D P Vipra College Bilaspur | Maa Education College                                    | B.Ed                             |
| Varsha Dixit                                       | D P Vipra College Bilaspur | Maa Education College                                    | B.Ed                             |
| Rakesh Kumar                                       | D P Vipra College Bilaspur | Maa Education College                                    | B.Ed                             |
| Pallavi Meshram                                    | D P Vipra College Bilaspur | Maa Education College                                    | B.Ed                             |
| Durgesh Kumar                                      | D P Vipra College Bilaspur | D P Vipra College Bilaspur                               | MA (Political Science)           |
| Afsaa Nigar                                        | D P Vipra College Bilaspur | D P Vipra College Bilaspur                               | MA (Political Science)           |
| Abhishek Kumar Yadav                               | D P Vipra College Bilaspur | D P Vipra College Bilaspur                               | MA (Political Science)           |
| Saitsh Kumar Toni                                  | D P Vipra College Bilaspur | D P Vipra College Bilaspur                               | MA (Political Science)           |
| Preeti Sahu                                        | D P Vipra College Bilaspur | D P Vipra College Bilaspur                               | MA (Political Science)           |
| Saiya Malik                                        | D P Vipra College Bilaspur | D P Vipra College Bilaspur                               | MA (Political Science)           |
|                                                    | D P Vipra College Bilaspur | D P Vipra College Bilaspur                               | MA (Political Science)           |
| Divya Singh                                        | D P Vipra College Bilaspur | D P Vipra College Bilaspur                               | MA (Political Science)           |
| Jyoti Kashyap                                      | D P Vipra College Bilaspur | D P Vipra College Bilaspur                               | MA (Political Science)           |
| Smita Dewangan                                     | D P Vipra College Bilaspur | D P Vipra College Bilaspur                               | MA (Political Science)           |
| Varsha Dixit                                       |                            | D P Vipra College Bilaspur                               | MA (Political Science)           |
| Rakahi Dewangan                                    | D P Vipra College Bilaspur | D P Vipra College Bilaspur                               | MA (Political Science)           |
| Amrit Xalxo                                        | D P Vipra College Bilaspur |                                                          | MA (Political Science)           |
| Jwala Prashad                                      | D P Vipra College Bilaspur | D P Vipra College Bilaspur                               | MA (Political Science)           |
| Shivani Pandey                                     | D P Vipra College Bilaspur | D P Vipra College Bilaspur                               | MA (Political Science)           |
| Atish Patwa                                        | D P Vipra College Bilaspur | D P Vipra College Bilaspur                               | MA (Political Science)           |
| Nidhi Sharma                                       | D P Vipra College Bilaspur | D P Vipra College Bilaspur                               | MA (Political Science)           |
| Soniya Devi                                        | D P Vipra College Bilaspur | D P Vipra College Bilaspur                               |                                  |
| Muni Ram Sahu                                      | D P Vipra College Bilaspur | D P Vipra College Bilaspur                               | MA (Political Science)           |
| Manoj Kumar                                        | D P Vipra College Bilaspur | D P Vipra College Bilaspur                               | MA (Political Science)           |
| Raj Verma                                          | D P Vipra College Bilaspur | D P Vipra College Bilaspur                               | MA (Political Science)           |
| Neera Maravi                                       | D P Vipra College Bilaspur | D P Vipra College Bilaspur                               | MA (Political Science)           |
| Anjali Dhruvansh                                   | D P Vipra College Bilaspur | D P Vipra College Bilaspur                               | MA (Political Science)           |
| Pooja Prajapati                                    | D P Vipra College Bilaspur | D P Vipra College Bilaspur                               | MA (Political Science)           |
| Manish Chauhan                                     | D P Vipra College Bilaspur | D P Vipra College Bilaspur                               | MA (Geography)                   |
| Deepika Tirkey                                     | D P Vipra College Bilaspur | D P Vipra College Bilaspur                               | MA (Geography)                   |
| Varsha Yadav                                       | D P Vipra College Bilaspur | D P Vipra College Bilaspur                               | MA (Geography)                   |
| Aarti Panagar                                      | D P Vipra College Bilaspur | D P Vipra College Bilaspur                               | MA (Geography)                   |
| Chandrakant Sahu                                   | D P Vipra College Bilaspur | D P Vipra College Bilaspur<br>D P Vipra College Bilaspur | MA (Geography)<br>MA (Geography) |