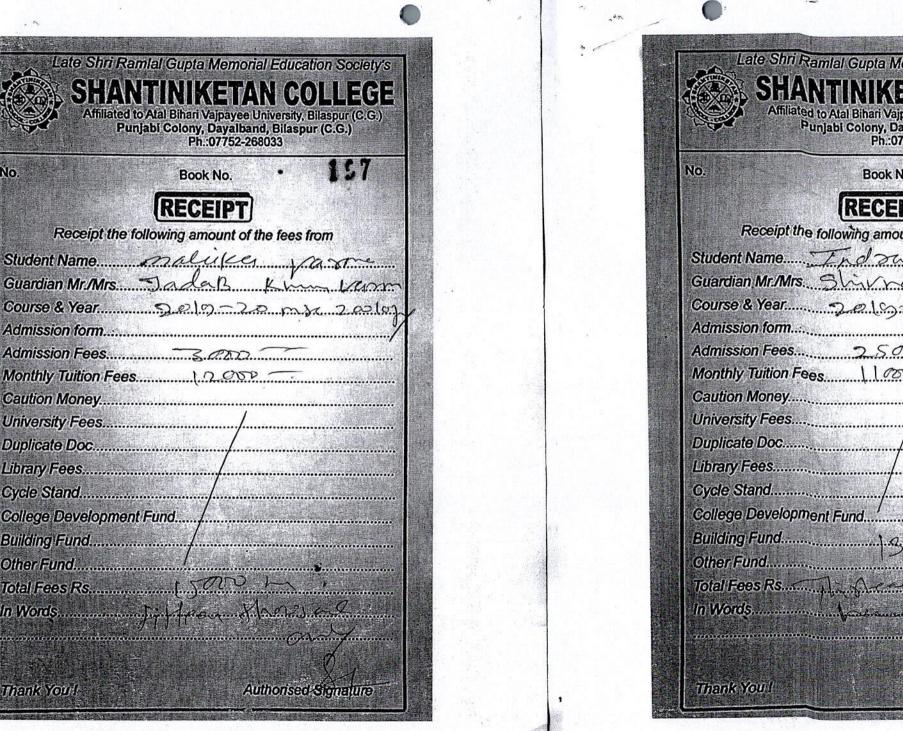

# OFFICE OF THE PRINCIPAL D. P. VIPRA COLLEGE, BILASPUR (C.G.)

NAAC ACCREDITED "A" GRADE PHONE : 07752-424497, E-mail - dpvipracollege@gmail.com

| Name of student enrolling into<br>higher education                                                              | Program graduated from     | Name of institution joined   | Name of programme<br>admitted to |
|-----------------------------------------------------------------------------------------------------------------|----------------------------|------------------------------|----------------------------------|
| N                                                                                                               |                            | 7-2018                       |                                  |
| Manjusha                                                                                                        | D P Vipra College Bilaspur | Govt. Bilasa Girls College   | MSc (Chemistry)                  |
| Geetika Pandey                                                                                                  | D P Vipra College Bilaspur | Govt. Bilasa Girls College   | MSc (Chemistry)                  |
| Pooja Singh                                                                                                     | D P Vipra College Bilaspur | Govt. Bilasa Girls College   | MSc (Maths)                      |
| Khushboo Jaiswal                                                                                                | D P Vipra College Bilaspur | Govt. Bilasa Girls College   | MSc (Physics)                    |
| Anjali Dewangan<br>Manisha Shandilya                                                                            | D P Vipra College Bilaspur | Govt. Bilasa Girls College   | MSc (Zoology)                    |
| Suman Sahu                                                                                                      | D P Vipra College Bilaspur | Govt. Bilasa Girls College   | MSc (Zoology)                    |
| In the second | D P Vipra College Bilaspur | Govt. Bilasa Girls College   | MSc (Botany)                     |
| Arshiya Parween                                                                                                 | D P Vipra College Bilaspur | Govt. Bilasa Girls College   | MSc (Botany)                     |
| Madhulika                                                                                                       | D P Vipra College Bilaspur | Govt. Bilasa Girls College   | MSc (Physics)                    |
| Shweta Yadav                                                                                                    | D P Vipra College Bilaspur | Govt. Bilasa Girls College   | MSc (Physics)                    |
| Anju Kumari                                                                                                     | D P Vipra College Bilaspur | Govt. Bilasa Girls College   | MSc (Chemistry)                  |
| Nikita Kesharwani                                                                                               | D P Vipra College Bilaspur | Govt. Bilasa Girls College   | MSc (Maths)                      |
| Sandhya Navrange                                                                                                | D P Vipra College Bilaspur | Govt. Bilasa Girls College   | MSc (Maths)                      |
| Alka Kumari                                                                                                     | D P Vipra College Bilaspur | Govt. Bilasa Girls College   | MSc (Chemistry)                  |
| Isha                                                                                                            | D P Vipra College Bilaspur | Govt. Bilasa Girls College   | MSc (Chemistry)                  |
| Gayatri                                                                                                         | D P Vipra College Bilaspur | Govt. Bilasa Girls College   | MSc (Chemistry)                  |
| Ayushi Shrivastav                                                                                               | D P Vipra College Bilaspur | Govt. Bilasa Girls College   | Mcom                             |
| Deepika                                                                                                         | D P Vipra College Bilaspur | Govt. Bilasa Girls College   | Mcom                             |
| Shivani Dewangan                                                                                                | D P Vipra College Bilaspur | Govt. Bilasa Girls College   | Mcom                             |
| Baby Verma                                                                                                      | D P Vipra College Bilaspur | Govt. Bilasa Girls College   | Mcom                             |
| Geeta Prasad                                                                                                    | D P Vipra College Bilaspur | Govt. Bilasa Girls College   | Mcom                             |
| Soniya Kesharwani                                                                                               | D P Vipra College Bilaspur | Govt. Bilasa Girls College   | Mcom                             |
| Upasna Singh                                                                                                    | D P Vipra College Bilaspur | Govt. Bilasa Girls College   | Mcom                             |
| Shagupta Anjum                                                                                                  | D P Vipra College Bilaspur | Govt. Bilasa Girls College   | Mcom                             |
| Priya Lalwani                                                                                                   | D P Vipra College Bilaspur | Govt. Bilasa Girls College   | Mcom                             |
| Ritu Yadav                                                                                                      | D P Vipra College Bilaspur | Govt. Bilasa Girls College   | Mcom                             |
| Noorjahan                                                                                                       | D P Vipra College Bilaspur | Govt. Bilasa Girls College   | Mcom                             |
| Jyoti Sahu                                                                                                      | D P Vipra College Bilaspur | Govt. Bilasa Girls College   | Mcom                             |
| Sangeeta Suryavanshi                                                                                            | D P Vipra College Bilaspur | Govt. Bilasa Girls College   | Mcom                             |
| Ayushi Agrawal                                                                                                  | D P Vipra College Bilaspur | Govt. Bilasa Girls College   | Mcom                             |
| Shweta Tandan                                                                                                   | D P Vipra College Bilaspur | Govt. Bilasa Girls College   | MA(History)                      |
| Shradhanjali Tomar                                                                                              | D P Vipra College Bilaspur | Govt. Bilasa Girls College   | MA(History)                      |
| Nikita Philimon                                                                                                 | D P Vipra College Bilaspur | Govt. Bilasa Girls College   | MA(Economics)                    |
| Nand Kesari                                                                                                     | D P Vipra College Bilaspur | Govt. Bilasa Girls College   | MA(Economics)                    |
| Nandita Uike                                                                                                    | D P Vipra College Bilaspur | Govt. Bilasa Girls College   | MA(English)                      |
| Khimeshwari                                                                                                     | D P Vipra College Bilaspur | Govt. Bilasa Girls College   | MA(English)                      |
| Anjali Bhoi                                                                                                     | D P Vipra College Bilaspur | Govt. Bilasa Girls College   | MA(English)                      |
| Pushpa Yadav                                                                                                    | D P Vipra College Bilaspur | Govt. Bilasa Girls College   | MA(Hindi)                        |
| Kritika Kaivart                                                                                                 | D P Vipra College Bilaspur | Govt. Bilasa Girls College   | MA(Hindi)                        |
| Neha Baghel                                                                                                     | D P Vipra College Bilaspur | Govt. Bilasa Girls College   | MA(Geography)                    |
| Sanju Patre                                                                                                     | D P Vipra College Bilaspur | College of Education, Meduka | B.Ed                             |
| Nikhil Kevat                                                                                                    | D P Vipra College Bilaspur | College of Education, Meduka | B.Ed                             |
| Prakash Rathore                                                                                                 | D P Vipra College Bilaspur | College of Education, Meduka | B.Ed                             |
| Vinod Kumar                                                                                                     | D P Vipra College Bilaspur | Maa Education College        | B.Ed                             |
| Gayatri Sahu                                                                                                    | D P Vipra College Bilaspur | Maa Education College        | B.Ed                             |
| Manisha Nayak                                                                                                   | D P Vipra College Bilaspur | Maa Education College        | B.Ed                             |
| Pushpa                                                                                                          | D P Vipra College Bilaspur | Maa Education College        | B.Ed                             |
| Rakesh Kumar                                                                                                    | D P Vipra College Bilaspur | Ayush College of Education   | B.Ed                             |
| Prashant Kumar                                                                                                  | D P Vipra College Bilaspur | Ayush College of Education   | B.Ed                             |
| Deepika                                                                                                         | D P Vipra College Bilaspur | Ayush College of Education   | B.Ed                             |
| Vivek                                                                                                           | D P Vipra College Bilaspur | Ayush College of Education   | B.Ed                             |
| Devcharan                                                                                                       | D P Vipra College Bilaspur | Ayush College of Education   | B.Ed                             |
| Aakash Anant                                                                                                    | D P Vipra College Bilaspur | Ayush College of Education   | B.Ed                             |
| Shukdev Yadav                                                                                                   | D P Vipra College Bilaspur | Ayush College of Education   | B.Ed                             |
| sha Bhaghel                                                                                                     | D P Vipra College Bilaspur | Ayush College of Education   | B.Ed                             |

| Vishal Markam                          | D P Vipra College Bilaspur                               | Ayush College of Education                               | B.Ed                               |
|----------------------------------------|----------------------------------------------------------|----------------------------------------------------------|------------------------------------|
| Sudhir Dubey                           | D P Vipra College Bilaspur                               | Shantiniketan College                                    | M Sc (Maths)                       |
| Tulsi Sahu                             | D P Vipra College Bilaspur                               | Shantiniketan College                                    | M Sc (Maths)                       |
| Pooja Singh Rajput                     | D P Vipra College Bilaspur                               | Shantiniketan College                                    | M Sc (Botany)                      |
| Rukmani Patel                          | D P Vipra College Bilaspur                               | Shantiniketan College                                    | M Sc (Chemistry)                   |
| Dayaram<br>Monika Yadav                | D P Vipra College Bilaspur                               | Shantiniketan College                                    | M Sc (Zoology)                     |
| Priya Sahu                             | D P Vipra College Bilaspur<br>D P Vipra College Bilaspur | Shantiniketan College                                    | M Sc (Botany)                      |
| Kundan Singh Rajput                    | D P Vipra College Bilaspur                               | D P Vipra College Bilaspur<br>D P Vipra College Bilaspur | MCom                               |
| Harsh Chandra                          | D P Vipra College Bilaspur                               | D P Vipra College Bilaspur                               | MCom<br>MCom                       |
| Aman Xalxo                             | D P Vipra College Bilaspur                               | D P Vipra College Bilaspur                               | MCom                               |
| Rahul Kumar Kashyap                    | D P Vipra College Bilaspur                               | D P Vipra College Bilaspur                               | MCom                               |
| Javendra Kumar Patel                   | D P Vipra College Bilaspur                               | D P Vipra College Bilaspur                               | MCom                               |
| Sarla Maheshwari                       | D P Vipra College Bilaspur                               | D P Vipra College Bilaspur                               | MCom                               |
| Pankaj Kumar Mourya                    | D P Vipra College Bilaspur                               | D P Vipra College Bilaspur                               | MCom                               |
| Prem Pravin Xalxo<br>Manish Kumar Sahu | D P Vipra College Bilaspur                               | D P Vipra College Bilaspur                               | MCom                               |
| Sunil Kumar Keshariya                  | D P Vipra College Bilaspur                               | D P Vipra College Bilaspur                               | MCom                               |
| Ritu Banjare                           | D P Vipra College Bilaspur<br>D P Vipra College Bilaspur | D P Vipra College Bilaspur                               | MCom                               |
| Rinki Galani                           | D P Vipra College Bilaspur                               | D P Vipra College Bilaspur                               | MCom                               |
| Saugat Kumar Singh                     | D P Vipra College Bilaspur                               | D P Vipra College Bilaspur<br>D P Vipra College Bilaspur | MCom<br>MSe (CS)                   |
| Tikam Prasad                           | D P Vipra College Bilaspur                               | D P Vipra College Bilaspur                               | MSc (CS)<br>MSc (CS)               |
| Pankaj Kumar                           | D P Vipra College Bilaspur                               | D P Vipra College Bilaspur                               | MSc (CS)                           |
| Lata Pippal                            | D P Vipra College Bilaspur                               | D P Vipra College Bilaspur                               | MSc (CS)                           |
| Nikita Mishra                          | D P Vipra College Bilaspur                               | D P Vipra College Bilaspur                               | MSc (CS)                           |
| Milind Prakash                         | D P Vipra College Bilaspur                               | D P Vipra College Bilaspur                               | MSc (Maths)                        |
| Chetna Garhewal                        | D P Vipra College Bilaspur                               | D P Vipra College Bilaspur                               | MSc (Maths)                        |
| Avinash Nayak                          | D P Vipra College Bilaspur                               | D P Vipra College Bilaspur                               | MSc (Maths)                        |
| Suman Dewangan                         | D P Vipra College Bilaspur                               | D P Vipra College Bilaspur                               | MSc (Maths)                        |
| Archana Dhuri                          | D P Vipra College Bilaspur                               | D P Vipra College Bilaspur                               | MSc (Maths)                        |
| Iyoti Kuswaha                          | D P Vipra College Bilaspur                               | D P Vipra College Bilaspur                               | MSc (Maths)                        |
| litendra Kumar Sahu                    | D P Vipra College Bilaspur                               | D P Vipra College Bilaspur                               | MSc (Maths)                        |
| Kumari Veena                           | D P Vipra College Bilaspur                               | D P Vipra College Bilaspur                               | MSc (Maths)                        |
| Ashok Toppo<br>Minakshi Nishad         | D P Vipra College Bilaspur<br>D P Vipra College Bilaspur | D P Vipra College Bilaspur                               | MSc (Maths)                        |
| Kumari Bhavika Dubey                   | D P Vipra College Bilaspur                               | D P Vipra College Bilaspur                               | MSc (Maths)                        |
| Rajesh Lahre                           | D P Vipra College Bilaspur                               | D P Vipra College Bilaspur<br>D P Vipra College Bilaspur | MSc (Maths)                        |
| Suresh Dewangan                        | D P Vipra College Bilaspur                               | D P Vipra College Bilaspur                               | MSc (Maths)<br>MSc (Maths)         |
| Sunny Gupta                            | D P Vipra College Bilaspur                               | D P Vipra College Bilaspur                               | MSc (Maths)                        |
| Sikujani                               | D P Vipra College Bilaspur                               | D P Vipra College Bilaspur                               | MSc (Maths)                        |
| Vikash Sahu                            | D P Vipra College Bilaspur                               | D P Vipra College Bilaspur                               | MSc (Maths)                        |
| Pushpendra Sahu                        | D P Vipra College Bilaspur                               | D P Vipra College Bilaspur                               | MSc (Maths)                        |
| Ajay Kumar                             | D P Vipra College Bilaspur                               | D P Vipra College Bilaspur                               | MSc (Maths)                        |
| Rahul Tiwari                           | D P Vipra College Bilaspur                               | D P Vipra College Bilaspur                               | MSc (Maths)                        |
| Pooja                                  | D P Vipra College Bilaspur                               | D P Vipra College Bilaspur                               | MSc (Maths)                        |
| Sanju Patrey                           | D P Vipra College Bilaspur                               | D P Vipra College Bilaspur                               | MSc (Zoology)                      |
| Gaytri Sahu                            | D P Vipra College Bilaspur                               | D P Vipra College Bilaspur                               | MSc (Zoology)                      |
| Pratibha Patel                         | D P Vipra College Bilaspur                               | D P Vipra College Bilaspur                               | MSc (Zoology)                      |
| Anita Kaiwart                          | D P Vipra College Bilaspur<br>D P Vipra College Bilaspur | D P Vipra College Bilaspur                               | MSc (Zoology)                      |
| Deepak Kashyap                         | D P Vipra College Bilaspur                               | D P Vipra College Bilaspur<br>D P Vipra College Bilaspur | MSc (Zoology)                      |
| Omprakash Sahu                         | D P Vipra College Bilaspur                               | D P Vipra College Bilaspur                               | MSc (Zoology)<br>MSc (Zoology)     |
| Pooja Rajput                           | D P Vipra College Bilaspur                               | D P Vipra College Bilaspur                               | MSc (Zoology)                      |
| Dilip Patel                            | D P Vipra College Bilaspur                               | D P Vipra College Bilaspur                               | MSc (Zoology)                      |
| unima Bhargav                          | D P Vipra College Bilaspur                               | D P Vipra College Bilaspur                               | MSc (Chemistry)                    |
| lamu Das                               | D P Vipra College Bilaspur                               | D P Vipra College Bilaspur                               | MSc (Chemistry)                    |
| Abhay Kujur                            | D P Vipra College Bilaspur                               | D P Vipra College Bilaspur                               | MSc (Chemistry)                    |
| Durgesh Aayam                          | D P Vipra College Bilaspur                               | D P Vipra College Bilaspur                               | MSc (Chemistry)                    |
| /layank                                | D P Vipra College Bilaspur                               | D P Vipra College Bilaspur                               | MSc (Chemistry)                    |
| Amit Kumar Rakesh                      | D P Vipra College Bilaspur                               | D P Vipra College Bilaspur                               | MSc (Chemistry)                    |
| Alifa Begum                            | D P Vipra College Bilaspur                               | D P Vipra College Bilaspur                               | MSc (Chemistry)                    |
| Yogendra Kumar sai<br>Manohar Patel    | D P Vipra College Bilaspur                               | D P Vipra College Bilaspur                               | MSc (Chemistry)                    |
| Vimal Kumar Kashyap                    | D P Vipra College Bilaspur<br>D P Vipra College Bilaspur | D P Vipra College Bilaspur<br>D P Vipra College Bilaspur | MSc (Chemistry)                    |
| Anuj Ram Patel                         | D P Vipra College Bilaspur                               | D P Vipra College Bilaspur<br>D P Vipra College Bilaspur | MSc (Chemistry)<br>MSc (Chemistry) |
| Gaurav Singh Thakur                    | D P Vipra College Bilaspur                               | D P Vipra College Bilaspur                               | MSc (Chemistry)                    |