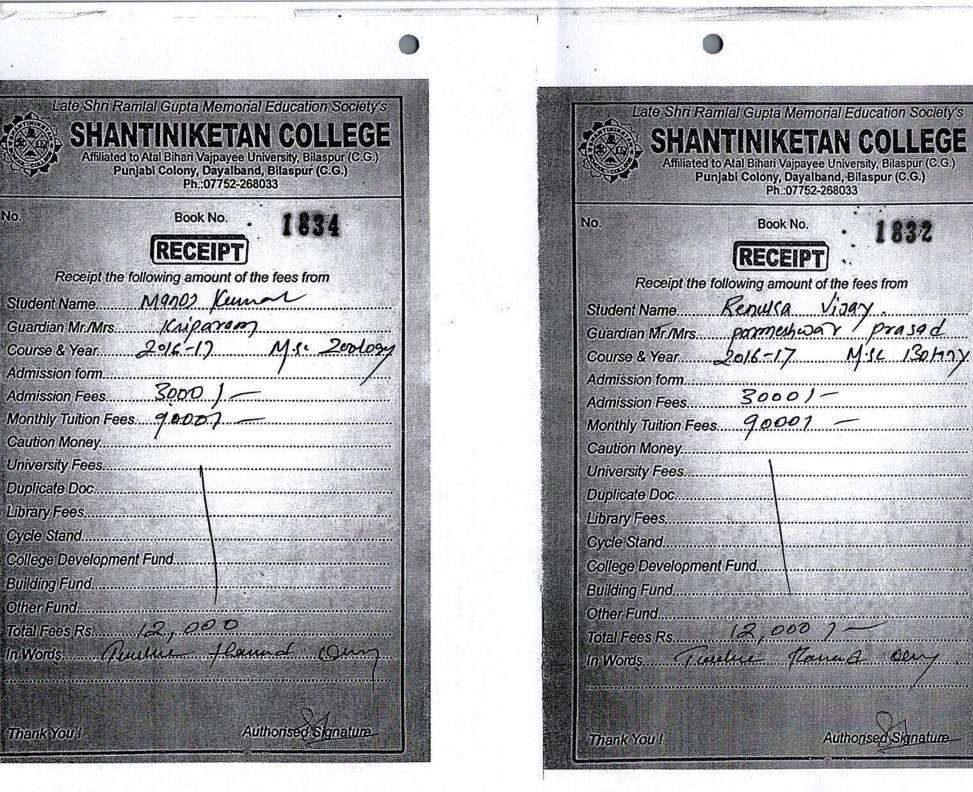

#### D. P. VIPRA COLLEGE, BILASPUR (C.G.)

PHONE : 07752-424497, E-mail - dpvipracollege@gmail.com

5.2.2 Average percentage of students progressing to higher education during the last five years

| Name of student enrolling into<br>higher education | Program graduated from     | Name of institution joined                               | Name of programme<br>admitted to |
|----------------------------------------------------|----------------------------|----------------------------------------------------------|----------------------------------|
|                                                    | 201                        | 6-2017                                                   |                                  |
| Sudeep singh                                       | D P Vipra College Bilaspur | College of Education, Meduka                             | B.Ed                             |
| Usha Jaiswal                                       | D P Vipra College Bilaspur | College of Education, Meduka                             | B.Ed                             |
| Pooja Gupta                                        | D P Vipra College Bilaspur | College of Education, Meduka                             | B.Ed                             |
| Abhishek Kurrey                                    | D P Vipra College Bilaspur | College of Education, Meduka                             | B.Ed                             |
| Tularam Sahu                                       | D P Vipra College Bilaspur | College of Education, Meduka                             | B.Ed                             |
| Bharti Nayak                                       | D P Vipra College Bilaspur | Shantiniketan College                                    | M Sc(Botany)                     |
| Renuka Vijay                                       | D P Vipra College Bilaspur | Shantiniketan College                                    | M Sc(Botany)                     |
| Manoj Kumar                                        | D P Vipra College Bilaspur | Shantiniketan College                                    | M Sc(Zoology)                    |
| Shikha Maravi                                      | D P Vipra College Bilaspur | Shantiniketan College                                    | M Sc(Physics)                    |
| Anita Kumari                                       | D P Vipra College Bilaspur | Shantiniketan College                                    | M Sc(Chemistry)                  |
| Ankit Yadav                                        | D P Vipra College Bilaspur | Shantiniketan College                                    | M Sc(Maths)                      |
| Arvind Kumar                                       | D P Vipra College Bilaspur | Shantiniketan College                                    | MA(English)                      |
| Sandhya Sahu                                       | D P Vipra College Bilaspur | Shantiniketan College                                    | MA(English)                      |
| Jeevan                                             | D P Vipra College Bilaspur | Shantiniketan College                                    | MA(Hindi)                        |
| Ranu Rajak                                         | D P Vipra College Bilaspur | Shantiniketan College                                    | MCom                             |
| Pallavi Shukla                                     | D P Vipra College Bilaspur | Shantiniketan College                                    | MCom                             |
| Rakhi Dubey                                        | D P Vipra College Bilaspur | D.P.Vipra Law College                                    | LLB                              |
| Deep Kumar                                         | D P Vipra College Bilaspur | D.P.Vipra Law College                                    | LLB                              |
| Suraj Lahre                                        | D P Vipra College Bilaspur | D.P.Vipra Law College                                    | LLB                              |
| Arun Rajak                                         | D P Vipra College Bilaspur | D.P.Vipra Law College                                    | LLB                              |
| Deepak Tiwari                                      | D P Vipra College Bilaspur | Maa Education College                                    | B.Ed                             |
| Tuleshwar Sahu                                     | D P Vipra College Bilaspur | Maa Education College                                    | B.Ed                             |
| Atul Shrivastav                                    | D P Vipra College Bilaspur | Maa Education College                                    | B.Ed                             |
| Varsha Dixit                                       | D P Vipra College Bilaspur | Maa Education College                                    | B.Ed                             |
| Rakesh Kumar                                       | D P Vipra College Bilaspur | Maa Education College                                    | B.Ed                             |
| Pallavi Meshram                                    | D P Vipra College Bilaspur | Maa Education College                                    | B.Ed                             |
| Durgesh Kumar                                      | D P Vipra College Bilaspur | D P Vipra College Bilaspur                               | MA (Political Science)           |
| Afsaa Nigar                                        | D P Vipra College Bilaspur | D P Vipra College Bilaspur                               | MA (Political Science)           |
| Abhishek Kumar Yadav                               | D P Vipra College Bilaspur | D P Vipra College Bilaspur                               | MA (Political Science)           |
| Saitsh Kumar Toni                                  | D P Vipra College Bilaspur | D P Vipra College Bilaspur                               | MA (Political Science)           |
| Preeti Sahu                                        | D P Vipra College Bilaspur | D P Vipra College Bilaspur                               | MA (Political Science)           |
| Saiya Malik                                        | D P Vipra College Bilaspur | D P Vipra College Bilaspur                               | MA (Political Science)           |
|                                                    | D P Vipra College Bilaspur | D P Vipra College Bilaspur                               | MA (Political Science)           |
| Divya Singh                                        | D P Vipra College Bilaspur | D P Vipra College Bilaspur                               | MA (Political Science)           |
| Jyoti Kashyap                                      | D P Vipra College Bilaspur | D P Vipra College Bilaspur                               | MA (Political Science)           |
| Smita Dewangan                                     | D P Vipra College Bilaspur | D P Vipra College Bilaspur                               | MA (Political Science)           |
| Varsha Dixit                                       |                            | D P Vipra College Bilaspur                               | MA (Political Science)           |
| Rakahi Dewangan                                    | D P Vipra College Bilaspur | D P Vipra College Bilaspur                               | MA (Political Science)           |
| Amrit Xalxo                                        | D P Vipra College Bilaspur |                                                          | MA (Political Science)           |
| Jwala Prashad                                      | D P Vipra College Bilaspur | D P Vipra College Bilaspur                               | MA (Political Science)           |
| Shivani Pandey                                     | D P Vipra College Bilaspur | D P Vipra College Bilaspur                               | MA (Political Science)           |
| Atish Patwa                                        | D P Vipra College Bilaspur | D P Vipra College Bilaspur                               | MA (Political Science)           |
| Nidhi Sharma                                       | D P Vipra College Bilaspur | D P Vipra College Bilaspur                               | MA (Political Science)           |
| Soniya Devi                                        | D P Vipra College Bilaspur | D P Vipra College Bilaspur                               |                                  |
| Muni Ram Sahu                                      | D P Vipra College Bilaspur | D P Vipra College Bilaspur                               | MA (Political Science)           |
| Manoj Kumar                                        | D P Vipra College Bilaspur | D P Vipra College Bilaspur                               | MA (Political Science)           |
| Raj Verma                                          | D P Vipra College Bilaspur | D P Vipra College Bilaspur                               | MA (Political Science)           |
| Neera Maravi                                       | D P Vipra College Bilaspur | D P Vipra College Bilaspur                               | MA (Political Science)           |
| Anjali Dhruvansh                                   | D P Vipra College Bilaspur | D P Vipra College Bilaspur                               | MA (Political Science)           |
| Pooja Prajapati                                    | D P Vipra College Bilaspur | D P Vipra College Bilaspur                               | MA (Political Science)           |
| Manish Chauhan                                     | D P Vipra College Bilaspur | D P Vipra College Bilaspur                               | MA (Geography)                   |
| Deepika Tirkey                                     | D P Vipra College Bilaspur | D P Vipra College Bilaspur                               | MA (Geography)                   |
| Varsha Yadav                                       | D P Vipra College Bilaspur | D P Vipra College Bilaspur                               | MA (Geography)                   |
| Aarti Panagar                                      | D P Vipra College Bilaspur | D P Vipra College Bilaspur                               | MA (Geography)                   |
| Chandrakant Sahu                                   | D P Vipra College Bilaspur | D P Vipra College Bilaspur<br>D P Vipra College Bilaspur | MA (Geography)<br>MA (Geography) |