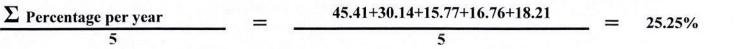

5.2.2

Average percentage of students progressing to higher education during the last five years

| Year   | 2016-17 | 2017-18 | 2018-19 | 2019-20 | 2020-21 |
|--------|---------|---------|---------|---------|---------|
| Number | 223     | 186     | 180     | 170     | 219     |

Total Number of outgoing students progressing to higher education

Percentage per year =

X 100

Total Number of final year students

| 2016 17 | _     | 223  | —X 100 | = | 45.41%  |
|---------|-------|------|--------|---|---------|
| 2016-17 |       | 491  |        |   |         |
| 2017 10 | _     | 186  | -X 100 |   | 30.14%  |
| 2017-18 |       | 617  |        |   |         |
| 2018-19 |       | 180  | -X 100 | = | 15.77%  |
|         |       | 1141 |        |   |         |
| 2019-20 | 1     | 170  | -X 100 | _ | 16.76%  |
|         | 16.40 | 1014 | -A 100 |   | 10.7070 |
| 2020-21 | _     | 219  | -X 100 | = | 18.21%  |
| 2020-21 |       | 1202 | -A 100 |   | 10.2170 |

Average Percentage :