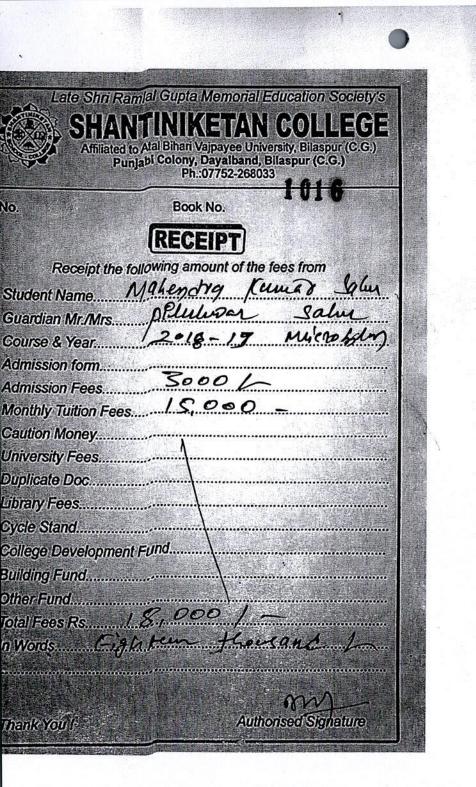

#### D. P. VIPRA COLLEGE, BILASPUR (C.G.)

PHONE : 07752-424497, E-mail - dpvipracollege@gmail.com

5.2.2 Average percentage of students progressing to higher education during the last five years

| Name of student enrolling into<br>higher education | Program graduated from     | Name of institution joined                               | Name of programme<br>admitted to |
|----------------------------------------------------|----------------------------|----------------------------------------------------------|----------------------------------|
|                                                    | 201                        | 6-2017                                                   |                                  |
| Sudeep singh                                       | D P Vipra College Bilaspur | College of Education, Meduka                             | B.Ed                             |
| Usha Jaiswal                                       | D P Vipra College Bilaspur | College of Education, Meduka                             | B.Ed                             |
| Pooja Gupta                                        | D P Vipra College Bilaspur | College of Education, Meduka                             | B.Ed                             |
| Abhishek Kurrey                                    | D P Vipra College Bilaspur | College of Education, Meduka                             | B.Ed                             |
| Tularam Sahu                                       | D P Vipra College Bilaspur | College of Education, Meduka                             | B.Ed                             |
| Bharti Nayak                                       | D P Vipra College Bilaspur | Shantiniketan College                                    | M Sc(Botany)                     |
| Renuka Vijay                                       | D P Vipra College Bilaspur | Shantiniketan College                                    | M Sc(Botany)                     |
| Manoj Kumar                                        | D P Vipra College Bilaspur | Shantiniketan College                                    | M Sc(Zoology)                    |
| Shikha Maravi                                      | D P Vipra College Bilaspur | Shantiniketan College                                    | M Sc(Physics)                    |
| Anita Kumari                                       | D P Vipra College Bilaspur | Shantiniketan College                                    | M Sc(Chemistry)                  |
| Ankit Yadav                                        | D P Vipra College Bilaspur | Shantiniketan College                                    | M Sc(Maths)                      |
| Arvind Kumar                                       | D P Vipra College Bilaspur | Shantiniketan College                                    | MA(English)                      |
| Sandhya Sahu                                       | D P Vipra College Bilaspur | Shantiniketan College                                    | MA(English)                      |
| Jeevan                                             | D P Vipra College Bilaspur | Shantiniketan College                                    | MA(Hindi)                        |
| Ranu Rajak                                         | D P Vipra College Bilaspur | Shantiniketan College                                    | MCom                             |
| Pallavi Shukla                                     | D P Vipra College Bilaspur | Shantiniketan College                                    | MCom                             |
| Rakhi Dubey                                        | D P Vipra College Bilaspur | D.P.Vipra Law College                                    | LLB                              |
| Deep Kumar                                         | D P Vipra College Bilaspur | D.P.Vipra Law College                                    | LLB                              |
| Suraj Lahre                                        | D P Vipra College Bilaspur | D.P.Vipra Law College                                    | LLB                              |
| Arun Rajak                                         | D P Vipra College Bilaspur | D.P.Vipra Law College                                    | LLB                              |
| Deepak Tiwari                                      | D P Vipra College Bilaspur | Maa Education College                                    | B.Ed                             |
| Tuleshwar Sahu                                     | D P Vipra College Bilaspur | Maa Education College                                    | B.Ed                             |
| Atul Shrivastav                                    | D P Vipra College Bilaspur | Maa Education College                                    | B.Ed                             |
| Varsha Dixit                                       | D P Vipra College Bilaspur | Maa Education College                                    | B.Ed                             |
| Rakesh Kumar                                       | D P Vipra College Bilaspur | Maa Education College                                    | B.Ed                             |
| Pallavi Meshram                                    | D P Vipra College Bilaspur | Maa Education College                                    | B.Ed                             |
| Durgesh Kumar                                      | D P Vipra College Bilaspur | D P Vipra College Bilaspur                               | MA (Political Science)           |
| Afsaa Nigar                                        | D P Vipra College Bilaspur | D P Vipra College Bilaspur                               | MA (Political Science)           |
| Abhishek Kumar Yadav                               | D P Vipra College Bilaspur | D P Vipra College Bilaspur                               | MA (Political Science)           |
| Saitsh Kumar Toni                                  | D P Vipra College Bilaspur | D P Vipra College Bilaspur                               | MA (Political Science)           |
| Preeti Sahu                                        | D P Vipra College Bilaspur | D P Vipra College Bilaspur                               | MA (Political Science)           |
| Saiya Malik                                        | D P Vipra College Bilaspur | D P Vipra College Bilaspur                               | MA (Political Science)           |
|                                                    | D P Vipra College Bilaspur | D P Vipra College Bilaspur                               | MA (Political Science)           |
| Divya Singh                                        | D P Vipra College Bilaspur | D P Vipra College Bilaspur                               | MA (Political Science)           |
| Jyoti Kashyap                                      | D P Vipra College Bilaspur | D P Vipra College Bilaspur                               | MA (Political Science)           |
| Smita Dewangan                                     | D P Vipra College Bilaspur | D P Vipra College Bilaspur                               | MA (Political Science)           |
| Varsha Dixit                                       |                            | D P Vipra College Bilaspur                               | MA (Political Science)           |
| Rakahi Dewangan                                    | D P Vipra College Bilaspur | D P Vipra College Bilaspur                               | MA (Political Science)           |
| Amrit Xalxo                                        | D P Vipra College Bilaspur |                                                          | MA (Political Science)           |
| Jwala Prashad                                      | D P Vipra College Bilaspur | D P Vipra College Bilaspur                               | MA (Political Science)           |
| Shivani Pandey                                     | D P Vipra College Bilaspur | D P Vipra College Bilaspur                               | MA (Political Science)           |
| Atish Patwa                                        | D P Vipra College Bilaspur | D P Vipra College Bilaspur                               | MA (Political Science)           |
| Nidhi Sharma                                       | D P Vipra College Bilaspur | D P Vipra College Bilaspur                               | MA (Political Science)           |
| Soniya Devi                                        | D P Vipra College Bilaspur | D P Vipra College Bilaspur                               |                                  |
| Muni Ram Sahu                                      | D P Vipra College Bilaspur | D P Vipra College Bilaspur                               | MA (Political Science)           |
| Manoj Kumar                                        | D P Vipra College Bilaspur | D P Vipra College Bilaspur                               | MA (Political Science)           |
| Raj Verma                                          | D P Vipra College Bilaspur | D P Vipra College Bilaspur                               | MA (Political Science)           |
| Neera Maravi                                       | D P Vipra College Bilaspur | D P Vipra College Bilaspur                               | MA (Political Science)           |
| Anjali Dhruvansh                                   | D P Vipra College Bilaspur | D P Vipra College Bilaspur                               | MA (Political Science)           |
| Pooja Prajapati                                    | D P Vipra College Bilaspur | D P Vipra College Bilaspur                               | MA (Political Science)           |
| Manish Chauhan                                     | D P Vipra College Bilaspur | D P Vipra College Bilaspur                               | MA (Geography)                   |
| Deepika Tirkey                                     | D P Vipra College Bilaspur | D P Vipra College Bilaspur                               | MA (Geography)                   |
| Varsha Yadav                                       | D P Vipra College Bilaspur | D P Vipra College Bilaspur                               | MA (Geography)                   |
| Aarti Panagar                                      | D P Vipra College Bilaspur | D P Vipra College Bilaspur                               | MA (Geography)                   |
| Chandrakant Sahu                                   | D P Vipra College Bilaspur | D P Vipra College Bilaspur<br>D P Vipra College Bilaspur | MA (Geography)<br>MA (Geography) |