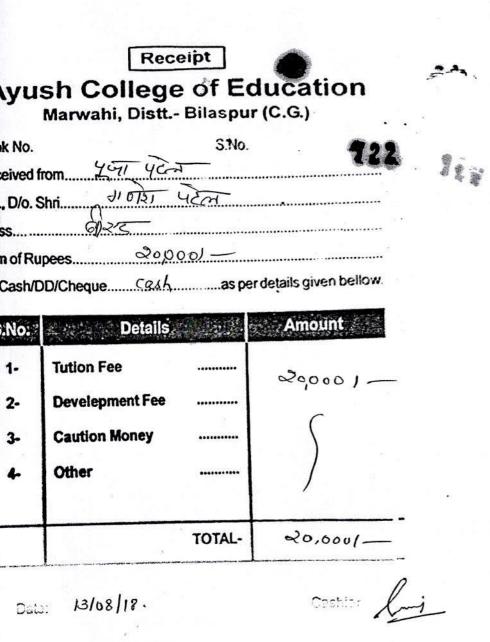

(

Principal D. P. Vipra College Bilaspur PRINCIPAL D.P. Vipra College Bilaspur (C.G.)

# OFFICE OF THE PRINCIPAL D. P. VIPRA COLLEGE, BILASPUR (C.G.)

NAAC ACCREDITED "A" GRADE PHONE : 07752-424497, E-mail - dpvipracollege@gmail.com

| Name of student enrolling into<br>higher education                                                              | Program graduated from     | Name of institution joined   | Name of programme<br>admitted to |
|-----------------------------------------------------------------------------------------------------------------|----------------------------|------------------------------|----------------------------------|
| N                                                                                                               |                            | 7-2018                       |                                  |
| Manjusha                                                                                                        | D P Vipra College Bilaspur | Govt. Bilasa Girls College   | MSc (Chemistry)                  |
| Geetika Pandey                                                                                                  | D P Vipra College Bilaspur | Govt. Bilasa Girls College   | MSc (Chemistry)                  |
| Pooja Singh                                                                                                     | D P Vipra College Bilaspur | Govt. Bilasa Girls College   | MSc (Maths)                      |
| Khushboo Jaiswal                                                                                                | D P Vipra College Bilaspur | Govt. Bilasa Girls College   | MSc (Physics)                    |
| Anjali Dewangan<br>Manisha Shandilya                                                                            | D P Vipra College Bilaspur | Govt. Bilasa Girls College   | MSc (Zoology)                    |
| Suman Sahu                                                                                                      | D P Vipra College Bilaspur | Govt. Bilasa Girls College   | MSc (Zoology)                    |
| In the second | D P Vipra College Bilaspur | Govt. Bilasa Girls College   | MSc (Botany)                     |
| Arshiya Parween                                                                                                 | D P Vipra College Bilaspur | Govt. Bilasa Girls College   | MSc (Botany)                     |
| Madhulika                                                                                                       | D P Vipra College Bilaspur | Govt. Bilasa Girls College   | MSc (Physics)                    |
| Shweta Yadav                                                                                                    | D P Vipra College Bilaspur | Govt. Bilasa Girls College   | MSc (Physics)                    |
| Anju Kumari                                                                                                     | D P Vipra College Bilaspur | Govt. Bilasa Girls College   | MSc (Chemistry)                  |
| Nikita Kesharwani                                                                                               | D P Vipra College Bilaspur | Govt. Bilasa Girls College   | MSc (Maths)                      |
| Sandhya Navrange                                                                                                | D P Vipra College Bilaspur | Govt. Bilasa Girls College   | MSc (Maths)                      |
| Alka Kumari                                                                                                     | D P Vipra College Bilaspur | Govt. Bilasa Girls College   | MSc (Chemistry)                  |
| Isha                                                                                                            | D P Vipra College Bilaspur | Govt. Bilasa Girls College   | MSc (Chemistry)                  |
| Gayatri                                                                                                         | D P Vipra College Bilaspur | Govt. Bilasa Girls College   | MSc (Chemistry)                  |
| Ayushi Shrivastav                                                                                               | D P Vipra College Bilaspur | Govt. Bilasa Girls College   | Mcom                             |
| Deepika                                                                                                         | D P Vipra College Bilaspur | Govt. Bilasa Girls College   | Mcom                             |
| Shivani Dewangan                                                                                                | D P Vipra College Bilaspur | Govt. Bilasa Girls College   | Mcom                             |
| Baby Verma                                                                                                      | D P Vipra College Bilaspur | Govt. Bilasa Girls College   | Mcom                             |
| Geeta Prasad                                                                                                    | D P Vipra College Bilaspur | Govt. Bilasa Girls College   | Mcom                             |
| Soniya Kesharwani                                                                                               | D P Vipra College Bilaspur | Govt. Bilasa Girls College   | Mcom                             |
| Upasna Singh                                                                                                    | D P Vipra College Bilaspur | Govt. Bilasa Girls College   | Mcom                             |
| Shagupta Anjum                                                                                                  | D P Vipra College Bilaspur | Govt. Bilasa Girls College   | Mcom                             |
| Priya Lalwani                                                                                                   | D P Vipra College Bilaspur | Govt. Bilasa Girls College   | Mcom                             |
| Ritu Yadav                                                                                                      | D P Vipra College Bilaspur | Govt. Bilasa Girls College   | Mcom                             |
| Noorjahan                                                                                                       | D P Vipra College Bilaspur | Govt. Bilasa Girls College   | Mcom                             |
| Jyoti Sahu                                                                                                      | D P Vipra College Bilaspur | Govt. Bilasa Girls College   | Mcom                             |
| Sangeeta Suryavanshi                                                                                            | D P Vipra College Bilaspur | Govt. Bilasa Girls College   | Mcom                             |
| Ayushi Agrawal                                                                                                  | D P Vipra College Bilaspur | Govt. Bilasa Girls College   | Mcom                             |
| Shweta Tandan                                                                                                   | D P Vipra College Bilaspur | Govt. Bilasa Girls College   | MA(History)                      |
| Shradhanjali Tomar                                                                                              | D P Vipra College Bilaspur | Govt. Bilasa Girls College   | MA(History)                      |
| Nikita Philimon                                                                                                 | D P Vipra College Bilaspur | Govt. Bilasa Girls College   | MA(Economics)                    |
| Nand Kesari                                                                                                     | D P Vipra College Bilaspur | Govt. Bilasa Girls College   | MA(Economics)                    |
| Nandita Uike                                                                                                    | D P Vipra College Bilaspur | Govt. Bilasa Girls College   | MA(English)                      |
| Khimeshwari                                                                                                     | D P Vipra College Bilaspur | Govt. Bilasa Girls College   | MA(English)                      |
| Anjali Bhoi                                                                                                     | D P Vipra College Bilaspur | Govt. Bilasa Girls College   | MA(English)                      |
| Pushpa Yadav                                                                                                    | D P Vipra College Bilaspur | Govt. Bilasa Girls College   | MA(Hindi)                        |
| Kritika Kaivart                                                                                                 | D P Vipra College Bilaspur | Govt. Bilasa Girls College   | MA(Hindi)                        |
| Neha Baghel                                                                                                     | D P Vipra College Bilaspur | Govt. Bilasa Girls College   | MA(Geography)                    |
| Sanju Patre                                                                                                     | D P Vipra College Bilaspur | College of Education, Meduka | B.Ed                             |
| Nikhil Kevat                                                                                                    | D P Vipra College Bilaspur | College of Education, Meduka | B.Ed                             |
| Prakash Rathore                                                                                                 | D P Vipra College Bilaspur | College of Education, Meduka | B.Ed                             |
| Vinod Kumar                                                                                                     | D P Vipra College Bilaspur | Maa Education College        | B.Ed                             |
| Gayatri Sahu                                                                                                    | D P Vipra College Bilaspur | Maa Education College        | B.Ed                             |
| Manisha Nayak                                                                                                   | D P Vipra College Bilaspur | Maa Education College        | B.Ed                             |
| Pushpa                                                                                                          | D P Vipra College Bilaspur | Maa Education College        | B.Ed                             |
| Rakesh Kumar                                                                                                    | D P Vipra College Bilaspur | Ayush College of Education   | B.Ed                             |
| Prashant Kumar                                                                                                  | D P Vipra College Bilaspur | Ayush College of Education   | B.Ed                             |
| Deepika                                                                                                         | D P Vipra College Bilaspur | Ayush College of Education   | B.Ed                             |
| Vivek                                                                                                           | D P Vipra College Bilaspur | Ayush College of Education   | B.Ed                             |
| Devcharan                                                                                                       | D P Vipra College Bilaspur | Ayush College of Education   | B.Ed                             |
| Aakash Anant                                                                                                    | D P Vipra College Bilaspur | Ayush College of Education   | B.Ed                             |
| Shukdev Yadav                                                                                                   | D P Vipra College Bilaspur | Ayush College of Education   | B.Ed                             |
| sha Bhaghel                                                                                                     | D P Vipra College Bilaspur | Ayush College of Education   | B.Ed                             |