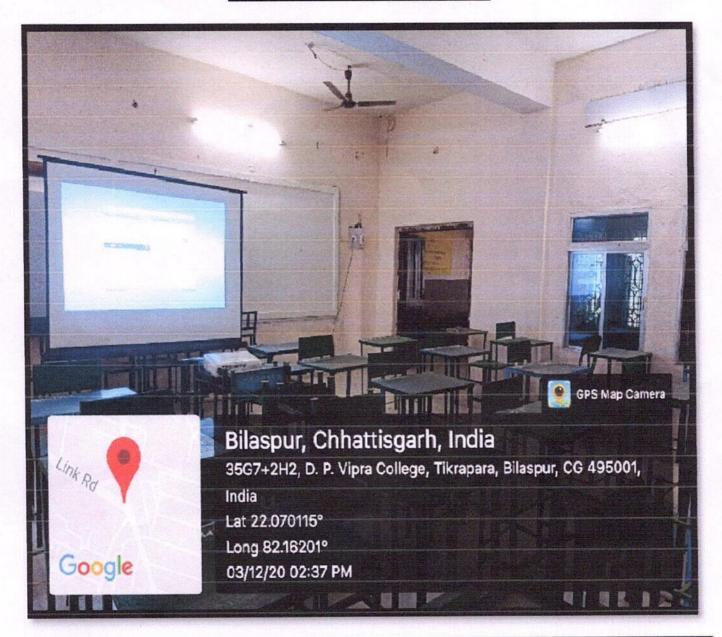

#### Room No: Smart Class -02

#### FACILITIES AVAILABLE -

- LCD projector, LAN, Wi-fi
- Smart board, computer network accessories, smart classrooms accessories, Bluetooth speakers and headphones
- Web camera
- Laptop
- Switches, routers, presenter