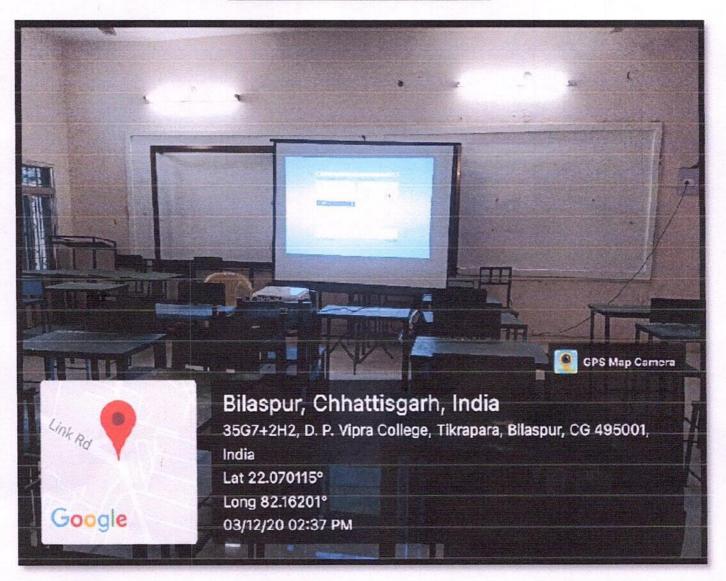

#### **CLASS ROOMS AND SEMINAR HALLS**

Room No: Smart Class -01

#### FACILITIES AVAILABLE -

- LCD projector, LAN, Wi-fi
- Smart board, computer network accessories, smart classrooms accessories, Bluetooth speakers and headphones
- Web camera
- Laptop
- Switches, routers, presenter