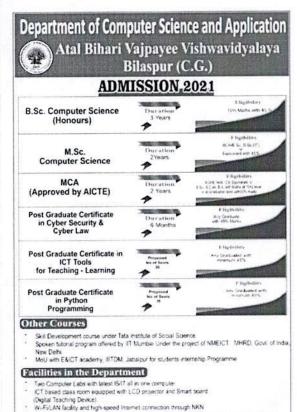

#### Facilities in the Department

- Two Computer Labs with latest IS/17 all in one computer.
- ICT based class room equipped with LCD projector and Smart board
- (Digital Teaching Device).
- \* W. Fit AN facility and high speed internet connection through NKN
- \* One Smart class room with 48 all in computers and digital podium with touch screen computer
- Departmental library with latest Text Reference books and Research books