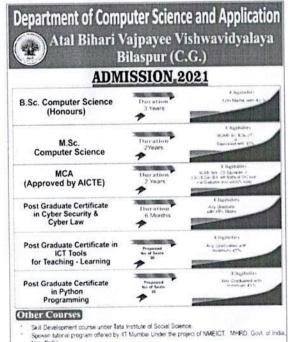

#### Facilities in the Department

- Two Computer Labs with latest IS/17 all in one computer.
- ICT based class room equipped with LCD projector and Smart board
- (Digital Teaching Device).
- \* W. Fit AN facility and high speed internet connection through NKN
- \* One Smart class room with 48 all in computers and digital podium with touch screen computer
- Departmental library with latest Text Reference books and Research books