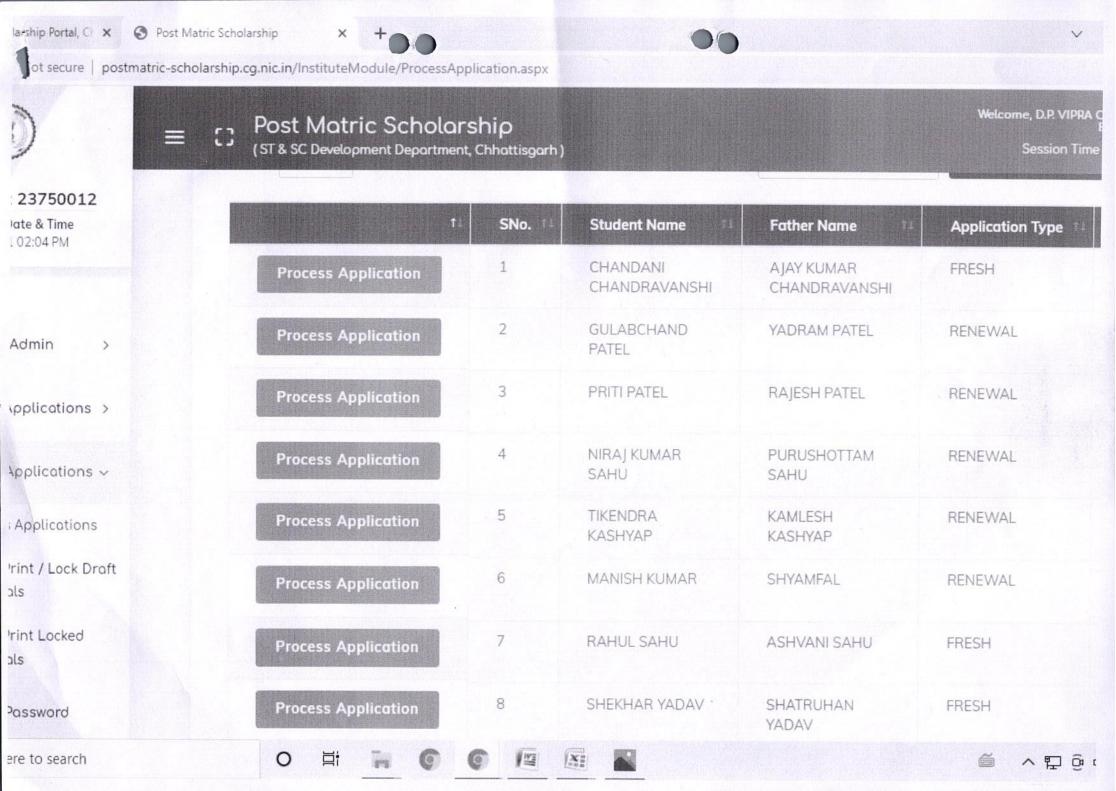

RSITY

Towards an Excellence through Equity, Atal Bihari Vajpayee University was established in June, 2012 though it was gazetted on 2nd March 2012. After its establishment, based on priority, the University has prepared the Road map as

#### **ONLINE EXAM FORM**

- > Main/Supplementary Exam Form
- > To know your Application Status
- > Get Your Roll No & Enrollment

#### OTHER LINKS

- → Home
- Application Status
- > Results
- Contact Us
- > Terms & Conditions

#### CONTACT US

Atal Bihari Vajpayee Vishwavidyalaya, Bilaspur (Chhattisgarh), Old High Court Building, Near Gandhi Chowk, Bilaspur (Chhattisgarh) Pin: - 495001

C07752-220032, 07752-220033

☑ help bucgexam@gmail.com

TOP

Copyright @ 2021 Atal Bihari Vajpayee Vishwavidyalaya, Bilaspur Chhattisgarh. All Rights Reserved.



















# Skugal

## D.P. Vipra College



Shaping your management system accordingly the future

# Skugal A one stop solution for all your school management needs

Let's get started

Already a Skugal user? Sign in

Abhishek from Skugai

Hey there \* Welcome to Skugal i Take a look around! If you have any question

































## SKUGAL TECHNOLOGIES PRIVATE LIMITED

07AVZPG5008J1Z6



Invoice Receipt: 00000660

20 Host For Online Classes - Pro Features



BILLING TO

D.V. Vipra College Bilaspur dpvipracollege@gmail.com 8602041180 PLACE OF SUPPLY

Chattisgarh

ISSUE DATE

8 Jul 2021

EXPIRY DATE

9 Jul 2021

## PAID & CANCELLED

| DESCRIPTION                                                    | UNIT PRICE  | QTY | AMOUNT                        |
|------------------------