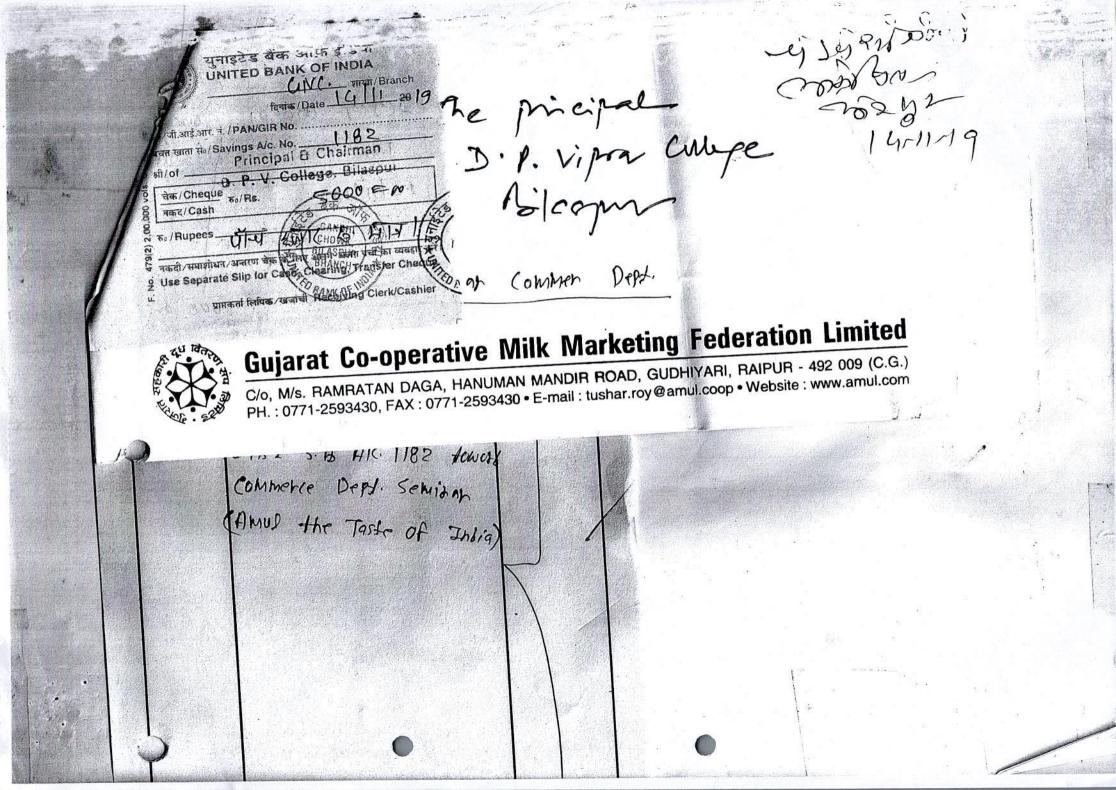

| AND EDITION    | o establistica de la compania de la | YEAR 2019-20                     |                       |                                   |
|----------------|----------------------------------------------------------------------------------------------------------------|----------------------------------|-----------------------|-----------------------------------|
| 2019-20        | Dr.C.V.Raman University                                                                                        | Exam                             | 17600                 |                                   |
| 2019-20        | United Bank of India                                                                                           | NCC                              | 10000                 | https://dpvipracollege.in/wp-     |
| 2019-20        | Durgesh Sahu                                                                                                   | Water Rent                       | 3000                  | content/uploads/2022/04/6.4.2.pdf |
| 2019-20        | Gujrat Co-operative Milk marketing                                                                             | Seminar (Dept of Commerce)       | 5000                  |                                   |
|                | Total                                                                                                          |                                  | 35600                 |                                   |
| <b>HISTORY</b> |                                                                                                                | YEAR 2020-21                     | nersperienten bei den |                                   |
| 2020-2021      | Vikash Singh                                                                                                   | Old Cast Sale                    | 1000                  |                                   |
| 2020-2021      | K. B. Shrivas                                                                                                  | Old Paper Sale                   | 5930 + 2344 = 8274    |                                   |
| 2020-2021      | K. B. Shrivas                                                                                                  | Old Waste Material<br>Sale       | 11345                 | https://dpvipracollege.in/wp-     |
| 2020-2021      | C. B. Sharma                                                                                                   | Publication of<br>Research Paper | 1000                  | content/uploads/2022/04/6.4.2.pdf |
| 2020-2021      | Tuleshwar Sahu                                                                                                 | Old Bricks Sale                  | 9000                  |                                   |
| 2020-2021      | Karan Dhruv                                                                                                    | Old Bricks Sale                  | 9000                  |                                   |
| 2020-2021      | Chandra Academy                                                                                                | Mega Test Exam                   | 10000                 |                                   |
|                | Total                                                                                                          |                                  | 49619                 |                                   |