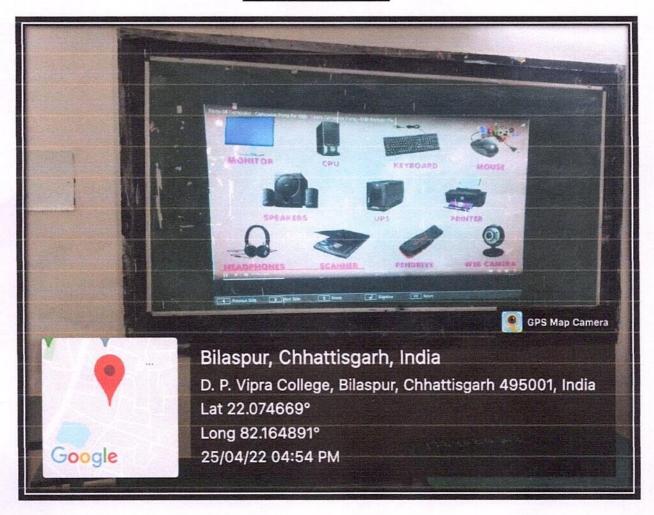

#### **CLASS ROOMS AND SEMINAR HALLS**

Room No: Smart Class -01

#### FACILITIES AVAILABLE -

- LCD projector, LAN, Wi-fi
- Smart board, computer network accessories, smart classrooms accessories, Bluetooth speakers and headphones
- Web camera
- Laptop
- Switches, routers, presenter