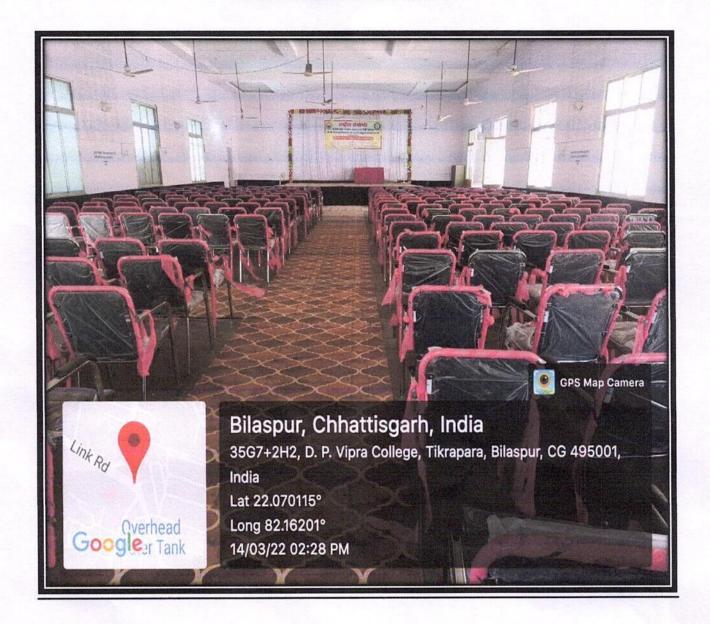

#### **AUDITORIUM HALL**

#### FACILITIES AVAILABLE -

- Projector
- Wi-fi
- Laptop
- Web camera
- Switches, routers, presenter
- Bluetooth speakers