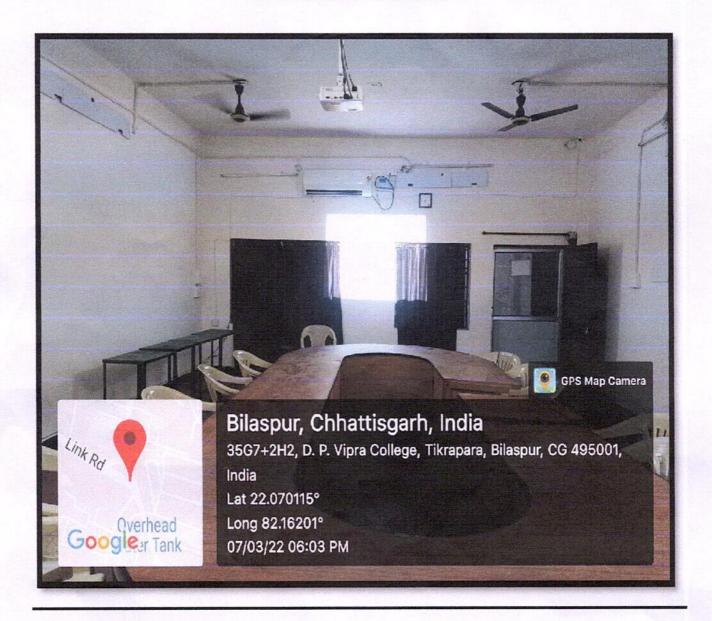

#### **CONFERENCE HALL**

#### FACILITIES AVAILABLE -

- Wall mounted projector
- Wi-fi
- Laptop
- Web camera
- Switches, routers, presenter

082 N