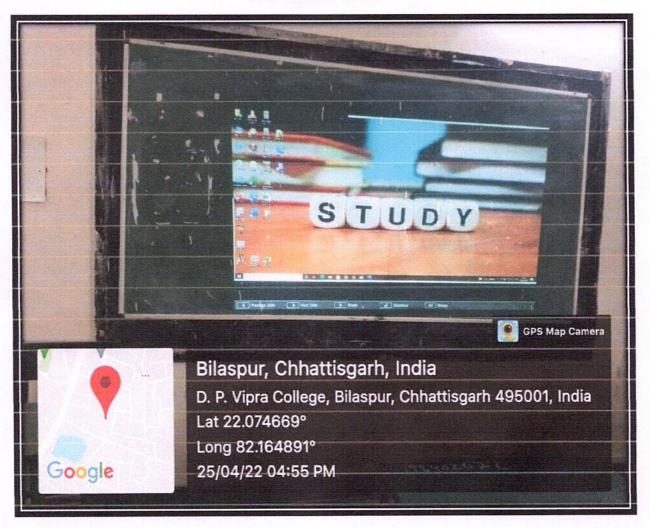

#### **CLASS ROOMS AND SEMINAR HALLS**

Room No: Smart Class -01

#### FACILITIES AVAILABLE -

- LCD projector, LAN, Wi-fi
- Smart board, computer network accessories, smart classrooms accessories, Bluetooth speakers and headphones
- Web camera
- Laptop
- Switches, routers, presenter