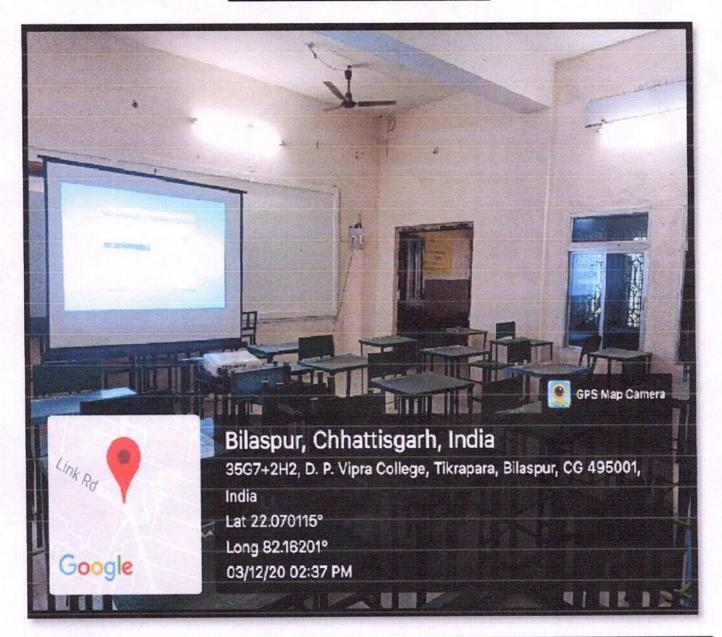

#### **CLASS ROOMS AND SEMINAR HALLS**

Room No: Smart Class -01

#### FACILITIES AVAILABLE -

- LCD projector, LAN, Wi-fi
- Smart board, computer network accessories, smart classrooms accessories, Bluetooth speakers and headphones
- Web camera
- Laptop
- Switches, routers, presenter