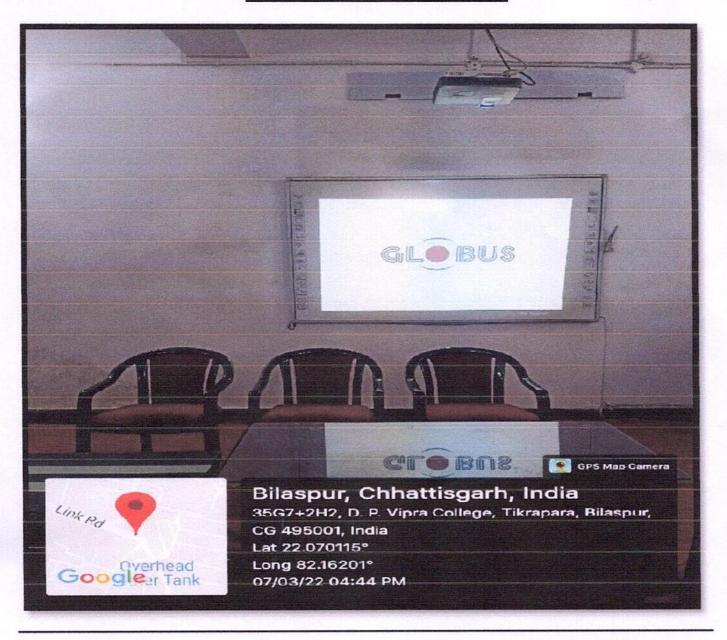

#### **CONFERENCE HALL**

#### FACILITIES AVAILABLE -

- Wall mounted projector
- Wi-fi
- Laptop
- Web camera
- Switches, routers, presenter

082 N