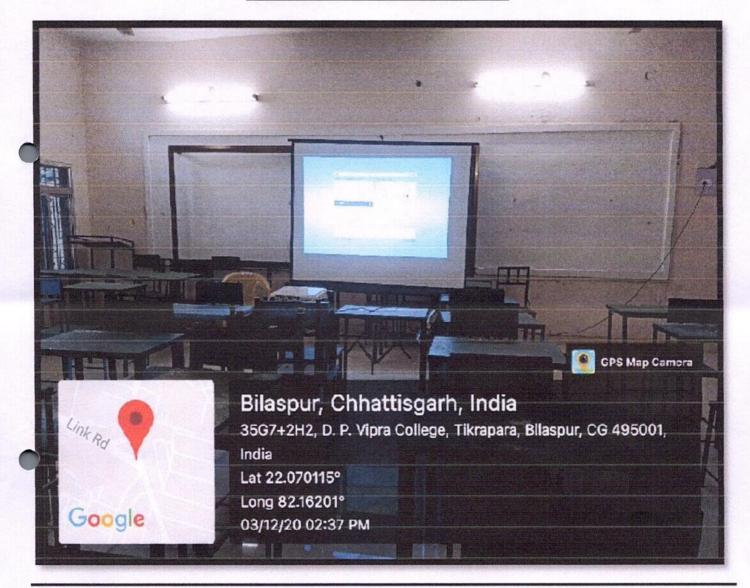

#### **CLASS ROOMS AND SEMINAR HALLS**

Room No: Smart Class -01

#### FACILITIES AVAILABLE -

- LCD projector, LAN, Wi-fi
- Smart board, computer network accessories, smart classrooms accessories, Bluetooth speakers and headphones
- Web camera
- Laptop
- Switches, routers, presenter