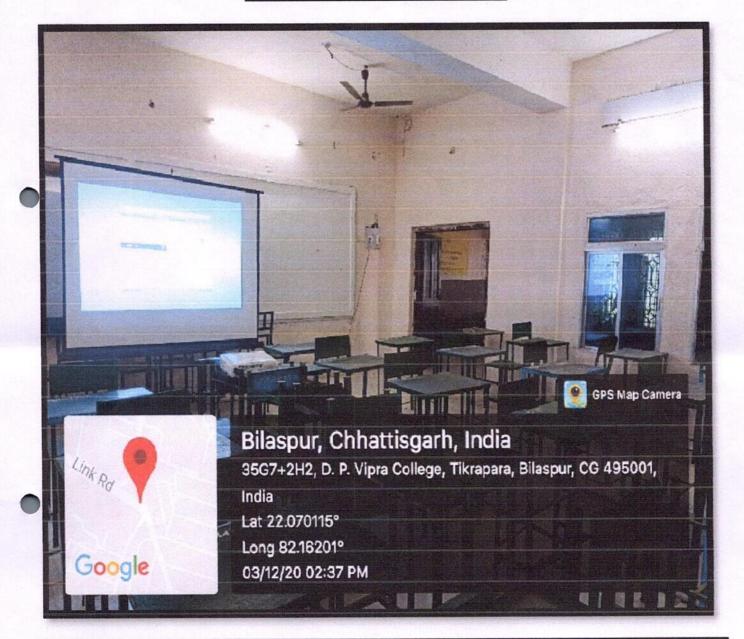

#### Room No: Smart Class -02

#### FACILITIES AVAILABLE -

- LCD projector, LAN, Wi-fi
- Smart board, computer network accessories, smart classrooms accessories, Bluetooth speakers and headphones
- Web camera
- Laptop
- Switches, routers, presenter