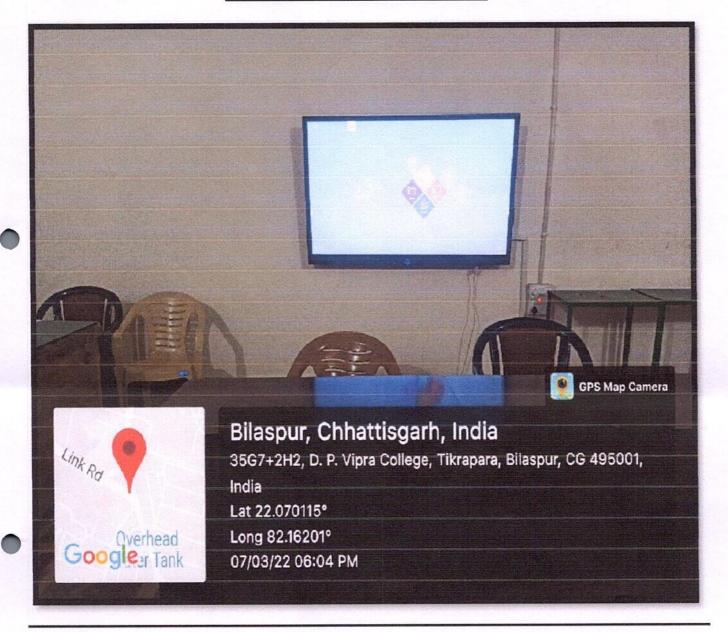

#### Room No: Smart Class -03

#### FACILITIES AVAILABLE -

- LCD projector, LAN, Wi-fi
- Smart board, computer network accessories, smart classrooms accessories, Bluetooth speakers and headphones
- Web camera
- Laptop
- Switches, routers, presenter