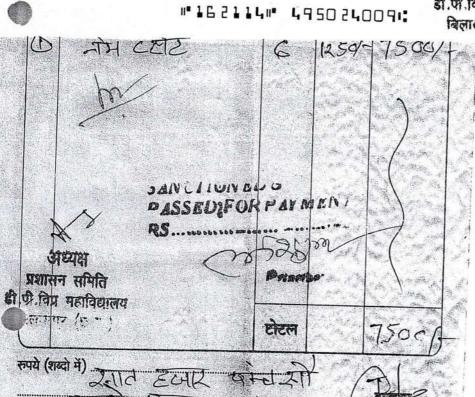

# Appendix I

#### D.P. VIPRA COLLEGE OLD HIGH COURT ROAD, BILASPUR, CHHATTISGARH

Abstract of budget for purchase of books & journals, Infrastrcture Augmentation, Repairs & Maintenance and green initiative for year 2021-22

| SL NO . | ACCOUNT HEAD                                |       | BUDGET        | AS PER AUDIT<br>REPORT |
|---------|---------------------------------------------|-------|---------------|------------------------|
| 1       | Purchase of Books & Journals                |       |               |                        |
| а       | Books and Journals                          |       | 600,000.00    | 1,404,216.00           |
|         | Total                                       | Rs.   | 600,000.00    | 1,404,216.00           |
| 2       | Infrastructure Augmentation                 |       |               |                        |
| a ·     | Equipments                                  |       | 3,885,000.00  | 1,899,618.00           |
| b       | Building                                    |       | 16,030,000.00 | 2,844,875.00           |
| С       | Furniture and Fixture                       |       | 850,000.00    | 1,476,230.00           |
|         | Total                                       | Rs.   | 20,765,000.00 | 6,220,723.00           |
| 3       | Repairs and Maintenance / Phisical Facility | -     |               |                        |
| а       | Electricity Expenses                        |       | 960,000.00    | 813,080.00             |
| b       | Repairs and Maintenance -Electricals        |       |               | 379,760.00             |
| С       | Repairs and Maintenance -Furniture          |       |               | 278,484.00             |
| d       | Repairs and Maintenance -Building           |       | 2,880,000.00  | 3,230,875.00           |
| е       | Repairs and Maintenance -Other              |       |               |                        |
|         | Tap Nul Etc.                                |       |               | 279,125.00             |
|         | Total                                       | Rs.   | 3,840,000.00  | 4,981,324.00           |
| 4       | Salary and Remuneration Expenses            | - 100 | 37,307,000.00 | 37,907,214.00          |
| 5       | Academic Facility Expenses                  |       | 2,740,000.00  | 1,942,513.00           |
| 6       | Expenses other than Salary                  |       | 11,642,000.00 | 20,577,210.00          |