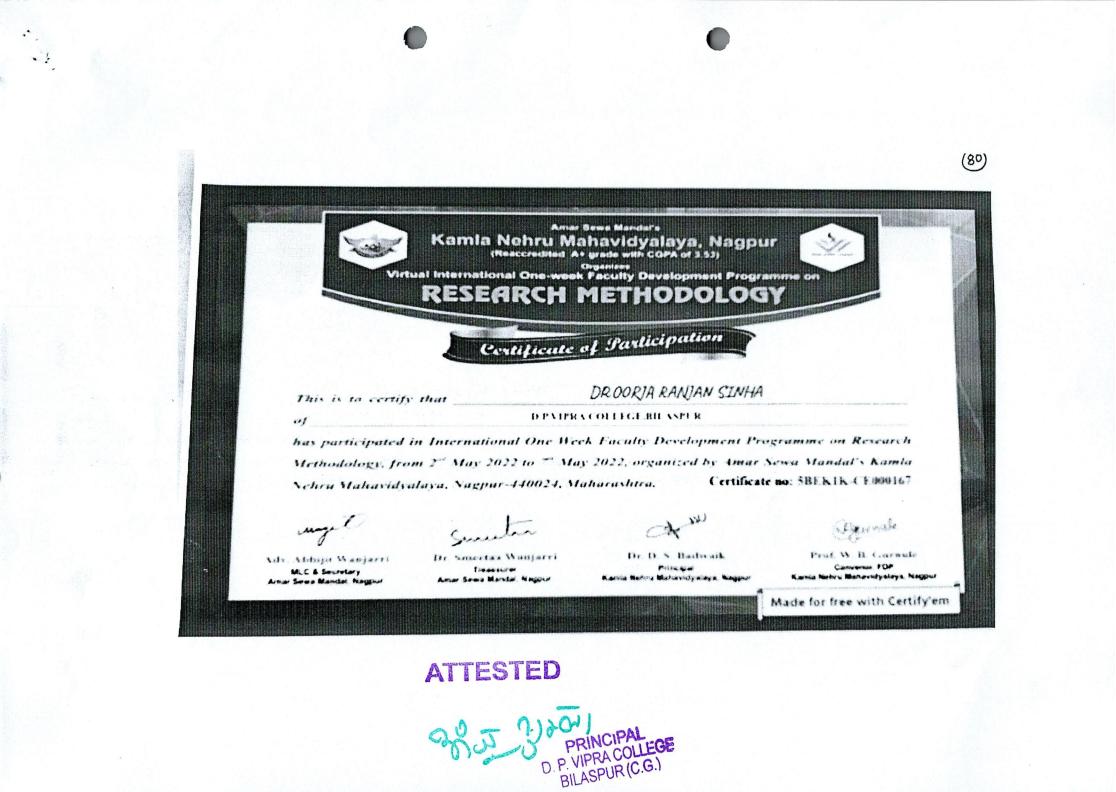

Dr. Oorja Ranjan Sinha, D. P. Vipra College Bilaspur (C.G.) attended one FDP on Research Methodology (02.05.2022 to 08.05.2022).

PRINCIPAL D. P. VIPRA COLLEGE BILASPUR (C.G.)

PRINCIPAL D. P. VIPRA COLLEGE BILASPUR (C.G.)