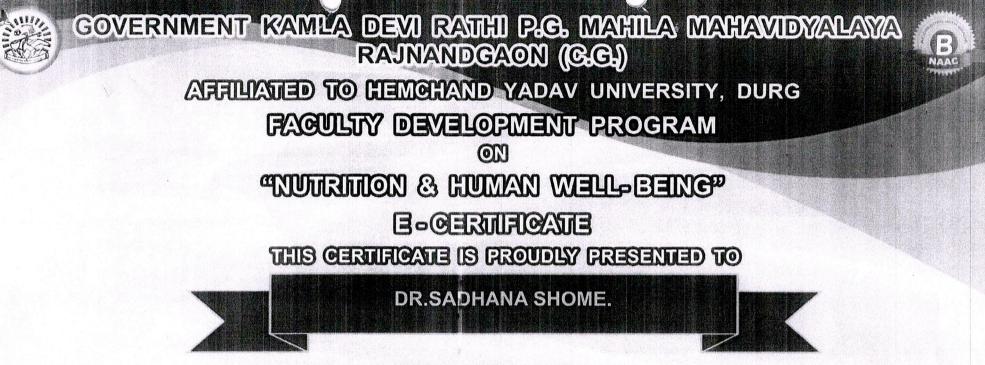

# DR.SADHANA SHOME.

### From

## D.p.vipra college.

For Successful completion of One Week National Faculty Development Program on "Income Tax Planning with Respect to Individual Assessee" from 19th July 2021 to 25th july 2021 Organised by Department of Commerce in association with IQAC.

FY0FZW-CE000076

Convener Principal & Patron Dr. Lalee Sharma PRINCIPAL Dr. Suman Singh Baghel HOD Commerce P. VIPRA COLLEGE BILASPUR (C.G.)

26-7-2021

D.p.vipra college.

For Successful Completion on Faculty Development Program on "Nutrition And Human Well-being" From 13th August 2021 to 21st August 2021 Organised by Department of Home Science in Association With IQAC.

CJM0FU-CE000107 22-8-2021 CO-CONVENER CONVENER PATRON / PRINCIPAL PRINMISAMamta R Deo Ms. Renu Tripathi Dr. Suman Singh Baghel D P Head Debt of Home Science Assistant Professor Govt, K.D.R. P.G. Mahila Mahavidyalaya BILASPUR (C.G.) Home Science Rainandgaon. (C.G.) Made for free with Certifv'em