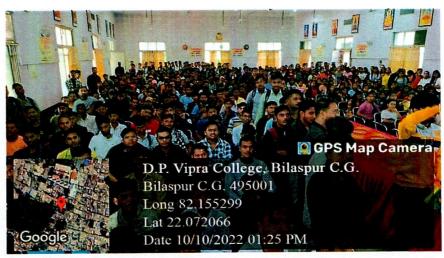

#### **ACTIVITY REPORT**

| 1 | Name of Program     | Career Counseling and guidance program                                                                                                                                                                                                                                                                                                                                                                                                  |
|---|---------------------|-----------------------------------------------------------------------------------------------------------------------------------------------------------------------------------------------------------------------------------------------------------------------------------------------------------------------------------------------------------------------------------------------------------------------------------------|
| 2 | Date                | 10-10-2022                                                                                                                                                                                                                                                                                                                                                                                                                              |
| 3 | Participation count | 230                                                                                                                                                                                                                                                                                                                                                                                                                                     |
| 4 | Venue               | Auditorium Hall                                                                                                                                                                                                                                                                                                                                                                                                                         |
| 5 | Brief description   | A lecture on "Selecting a career opportunity with interest" has been delivered by Dr. N K Singh, Sant Shromani Guru Ravidas Govt. College, Sargaon, Mungeli (C.G.). He has given advice that students should select the filed for their further career by giving preference to their interest and scope also. There are plenty of options to choose the more you lean towards your interest the higher the probability of your success. |