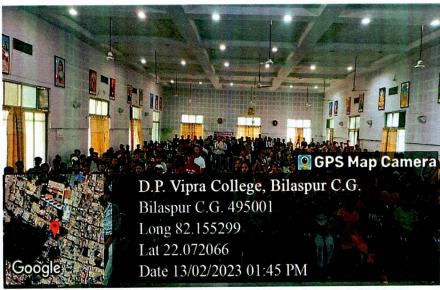

## D.P. VIPRA COLLEGE, BILASPUR (C.G.)

Accredited "A" by NAAC, ISO-9001:2015 Certified

Phone No.- 07752-424497, Web. - www.dpvipracollege.in, Email- dpvipracollege@gmail.com

Ref.No.

Date: 13/02/2023

#### **ACTIVITY REPORT**

| 1 | Name of Program     | Career counseling and guidance program for competitive exam                                                                                                                                                                                                                                                                                                                                                |  |
|---|---------------------|------------------------------------------------------------------------------------------------------------------------------------------------------------------------------------------------------------------------------------------------------------------------------------------------------------------------------------------------------------------------------------------------------------|--|
| 2 | Date                | 13/02/2023                                                                                                                                                                                                                                                                                                                                                                                                 |  |
| 3 | Participation count | 232                                                                                                                                                                                                                                                                                                                                                                                                        |  |
| 4 | Venue               | Auditorium Hall                                                                                                                                                                                                                                                                                                                                                                                            |  |
| 5 | Brief description   | A lecture on "Selecting a career opportunity with interest" has been delivered by Director of OM Academy, Gandhi Chowk, Bilaspur C.G. She has given advice that students should select the filed for their further career by giving preference to their interest and scope also. There are plenty of options to choose the more you lean towards your interest the higher the probability of your success. |  |