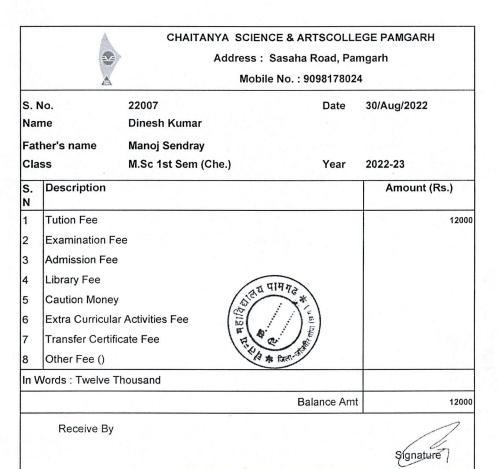

#### Personal Details

B COM PART-III (THREE) (10+2+3)

505357 (REGULAR)

KANCHAN

KRISHNA

2019015177

BU190023175

(206) D.P. VIPRA COLLEGE, BILASPUR (C.G.)