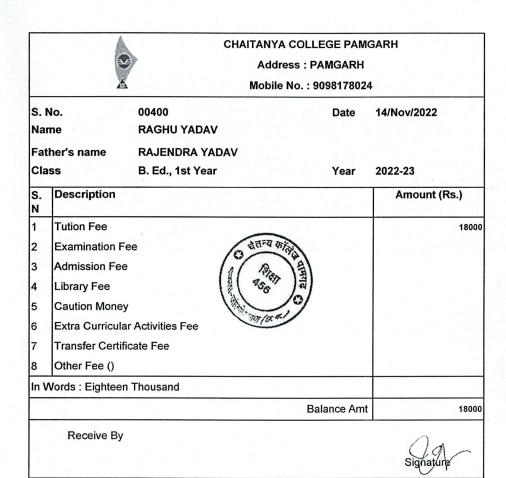

| Oshi manu Sharma | D P Vipra College Bilaspur | Chaitnya Science & Arts College<br>Pamgarh | M Sc I (Chemistry) |
|------------------|----------------------------|--------------------------------------------|--------------------|
| Naveen Ekka      | D P Vipra College Bilaspur | Chaitnya College Pamgarh                   | B.Ed 1st Year      |
| Ashish Kumar     | D P Vipra College Bilaspur | Chaitnya College Pamgarh                   | B.Ed 1st Year      |
| Raghu yadav      | D P Vipra College Bilaspur | Chaitnya College Pamgarh                   | B.Ed 1st Year      |
| Tokeshwar Sahu   | D P Vipra College Bilaspur | Chaitnya College Pamgarh                   | B.Ed 1st Year      |
| Aman Kumar       | D P Vipra College Bilaspur | Chaitnya College Pamgarh                   | B.Ed 1st Year      |
| Harish Patel     | D P Vipra College Bilaspur | Chaitnya College Pamgarh                   | B.Ed 1st Year      |
| Bhumika Nayak    | D P Vipra College Bilaspur | Chaitnya College Pamgarh                   | B.Ed 1st Year      |
| Manish           | D P Vipra College Bilaspur | Chaitnya College Pamgarh                   | B.Ed 1st Year      |
| Divya patel      | D P Vipra College Bilaspur | Chaitnya College Pamgarh                   | B.Ed 1st Year      |
| Santosh          | D P Vipra College Bilaspur | Chaitnya College Pamgarh                   | B.Ed 1st Year      |
| Purnima Bhoi     | D P Vipra College Bilaspur | Chaitnya College Pamgarh                   | B.Ed 1st Year      |
| Roshan Soni      | D P Vipra College Bilaspur | Chaitnya College Pamgarh                   | B.Ed 1st Year      |
| Mahima Dan       | D P Vipra College Bilaspur |                                            |                    |
| Samir Dewangan   | D P Vipra College Bilaspur | Chaitnya College Pamgarh                   | B.Ed 1st Year      |