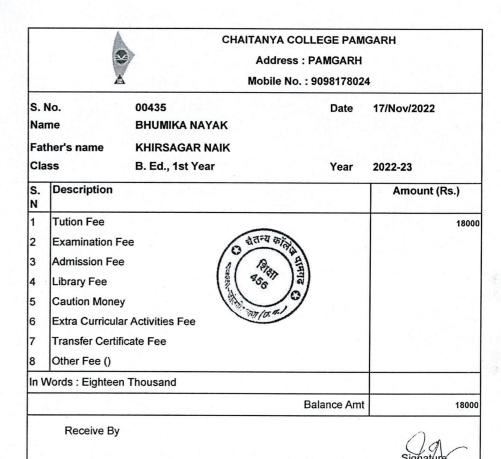

| Oshi manu Sharma | D P Vipra College Bilaspur | Chaitnya Science & Arts College<br>Pamgarh | M Sc I (Chemistry) |
|------------------|----------------------------|--------------------------------------------|--------------------|
| Naveen Ekka      | D P Vipra College Bilaspur | Chaitnya College Pamgarh                   | B.Ed 1st Year      |
| Ashish Kumar     | D P Vipra College Bilaspur | Chaitnya College Pamgarh                   | B.Ed 1st Year      |
| Raghu yadav      | D P Vipra College Bilaspur | Chaitnya College Pamgarh                   | B.Ed 1st Year      |
| Tokeshwar Sahu   | D P Vipra College Bilaspur | Chaitnya College Pamgarh                   | B.Ed 1st Year      |
| Aman Kumar       | D P Vipra College Bilaspur | Chaitnya College Pamgarh                   | B.Ed 1st Year      |
| Harish Patel     | D P Vipra College Bilaspur | Chaitnya College Pamgarh                   | B.Ed 1st Year      |
| Bhumika Nayak    | D P Vipra College Bilaspur | Chaitnya College Pamgarh                   | B.Ed 1st Year      |
| Manish           | D P Vipra College Bilaspur | Chaitnya College Pamgarh                   | B.Ed 1st Year      |
| Divya patel      | D P Vipra College Bilaspur | Chaitnya College Pamgarh                   | B.Ed 1st Year      |
| Santosh          | D P Vipra College Bilaspur | Chaitnya College Pamgarh                   | B.Ed 1st Year      |
| Purnima Bhoi     | D P Vipra College Bilaspur | Chaitnya College Pamgarh                   | B.Ed 1st Year      |
| Roshan Soni      | D P Vipra College Bilaspur | Chaitnya College Pamgarh                   | B.Ed 1st Year      |
| Mahima Dan       | D P Vipra College Bilaspur |                                            |                    |
| Samir Dewangan   | D P Vipra College Bilaspur | Chaitnya College Pamgarh                   | B.Ed 1st Year      |