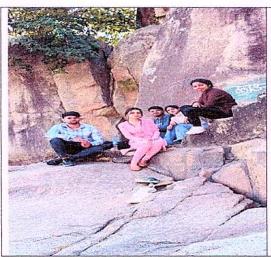

#### Academic Year: 2023-24

Activity

: Field Visit

Participants Count: 527 Students, 5 Teachers

Date of Activity

: 10.01.24

Place

: Dev Pahari

Objective

: To be aware of Importance and methods of Environmental Protection.

Outcome

: Students are able to understand Environmental protection and promotion.

On 10th January 2024, the students of B.A.Second Year and Third Year were taken for a field visit by D.P. Vipra College under the subject of environmental protection. At 8.00 A.M. the students left by under the guidance of Dr. M.S.TAMBOLI, Asst.Prof. of Political Sc. and In charge of EVS Program. Dr. Abha Tiwari, Dr. Kiran Dubey, Prof. Rupendra Sharma and Prof Yupesh kumar also accompanied them. Devpahari waterfall is a beautiful natural place situated between the jungle and mountains where by going amidst nature, the students experience the difference between the temperature of the city and the jungle and also learnt how useful the jungle is for us. At 6.00 P.M. devpahari left Korba by bus again for Bilaspur.