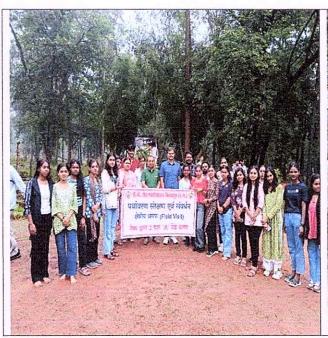

प्रति,

प्राचार्य

डी.पी. विप्र महाविद्यालय

बिलासपुर (छ.ग.)

विषय— पर्यावरण संरक्षण हेतु क्षेत्रीय भ्रमण में जाने की अनुमति बाबत्। महोदया,

उपरोक्त विषयान्तर्गत आपसे सनम्र निवेदन है कि इस महाविद्यालय के समस्त बी.ए. प्रथम, द्वितीय, तृतीय एवं बी.एस.सी प्रथम एवं तृतीय वर्ष के छात्र/छात्राओं को पर्यावरण संरक्षण हेतु क्षेत्रीय भ्रमण हेतु देव पहरी कोरबा और अचानकमार अभयारण्य ले जाने की अनुमति देने की कृपा करें।

#### **NOTICE**

All the students of the college were B.A. First, Second, Third and B.Sc First and Third year students are informed that Field Visit is being organized from 09.01.24 to 11.01.2024 under Environmental Studies. In which information about wildlife and environment conservation will be provided by taking a tour of Dev-Pehri (Korba) and Achanakmark Wildlife Sanctuary.

Objective

: To be aware of Importance and methods of Environmental Protection.

Outcome

: Students are able to understand Environmental protection and promotion.

On 10th January 2024, the students of B.A.Second Year and Third Year were taken for a field visit by D.P. Vipra College under the subject of environmental protection. At 8.00 A.M. the students left by under the guidance of Dr. M.S.TAMBOLI, Asst.Prof. of Political Sc. and In charge of EVS Program. Dr. Abha Tiwari, Dr. Kiran Dubey, Prof. Rupendra Sharma and Prof Yupesh kumar also accompanied them. Devpahari waterfall is a beautiful natural place situated between the jungle and mountains where by going amidst nature, the students experience the difference between the temperature of the city and the jungle and also learnt how useful the jungle is for us. At 6.00 P.M. devpahari left Korba by bus again for Bilaspur.