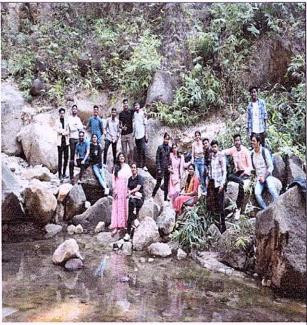

Objective

: To be aware of information about many species of plant and animals.

Outcome

: Students are able to understand Forest medicines and usefulness in nature.

On 11th January 2024, the students of B.Sc First and Third Year were taken for a field visit by D.P. Vipra College under the subject of environmental protection. At 10.00 A.M. the students left by under the guidance of Dr. M.S.TAMBOLI, Asst.Prof. of Political Sc. and In charge of EVS Program. Dr. Abha Tiwari, Dr. Kiran Dubey, Prof. Rupendra Sharma, Prof Yupesh kumar, Prof Savita Vishwakarma and Prof Pramod Naresh also accompanied them. The field visit in Achanakmark wildlife sanctuary, students also got information about forest medicines and different type of forest plant and animals. it's also a center for conservation and eco-tourism. The reserve is part of the larger initiative to protect the rich biodiversity of the region while promoting sustainable tourism. Visitors can engage in guided safaris, bird watching, and nature walks, all while learning about the importance of preserving our natural heritage.