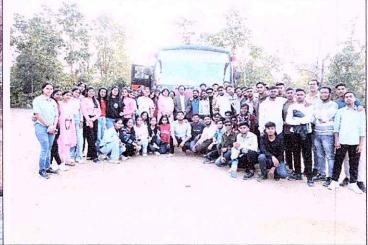

Objective

: To be aware of Importance and methods of Environmental Protection.

Outcome

: Students are able to understand Environmental protection and promotion.

On 10th January 2024, the students of B.A.Second Year and Third Year were taken for a field visit by D.P. Vipra College under the subject of environmental protection. At 8.00 A.M. the students left by under the guidance of Dr. M.S.TAMBOLI, Asst.Prof. of Political Sc. and In charge of EVS Program. Dr. Abha Tiwari, Dr. Kiran Dubey, Prof. Rupendra Sharma and Prof Yupesh kumar also accompanied them. Devpahari waterfall is a beautiful natural place situated between the jungle and mountains where by going amidst nature, the students experience the difference between the temperature of the city and the jungle and also learnt how useful the jungle is for us. At 6.00 P.M. devpahari left Korba by bus again for Bilaspur.

Objective Outcome

: To be aware of Importance and methods of Environmental Protection. : Students are able to understand Environmental protection and promotion.

On 9th January 2024, the students of B.A.First year were taken for a field visit by D.P. Vipra College under the subject of environmental protection. At 8.00 A.M. the students left by under the guidance of Dr. M.S.TAMBOLI, Asst.Prof. of Political Sc. and In charge of EVS Program. Dr. Abha Tiwari, Dr. Kiran Dubey and Prof. Rupendra Sharma also accompanied them. Devpahari waterfall is a beautiful natural place situated between the jungle and mountains where by going amidst nature, the students experience the difference between the temperature of the city and the jungle and also learnt how useful the jungle is for us. At 6.00 P.M. devpahari left Korba by bus again for Bilaspur.