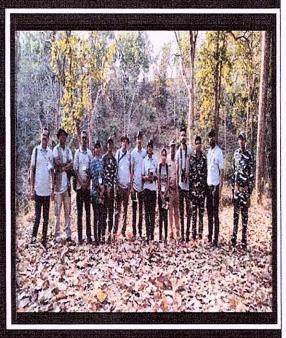

#### Academic Year: 2023-24

Activity

: Field Visit

Participants Count: 682 Students, 7 Teachers

Date of Activity

: 11.01.24

Place

: Achanakmark Wildlife Sanctuary

Objective

: To be aware of information about many species of plant and animals.

Outcome

: Students are able to understand Forest medicines and usefulness in nature.

On 11th January 2024, the students of B.Sc First and Third Year were taken for a field visit by D.P. Vipra College under the subject of environmental protection. At 10.00 A.M. the students left by under the guidance of Dr. M.S.TAMBOLI, Asst.Prof. of Political Sc. and In charge of EVS Program. Dr. Abha Tiwari, Dr. Kiran Dubey, Prof. Rupendra Sharma, Prof Yupesh kumar, Prof Savita Vishwakarma and Prof Pramod Naresh also accompanied them. The field visit in Achanakmark wildlife sanctuary, students also got information about forest medicines and different type of forest plant and animals. it's also a center for conservation and eco-tourism. The reserve is part of the larger initiative to protect the rich biodiversity of the region while promoting sustainable tourism. Visitors can engage in guided safaris, bird watching, and nature walks, all while learning about the importance of preserving our natural heritage.