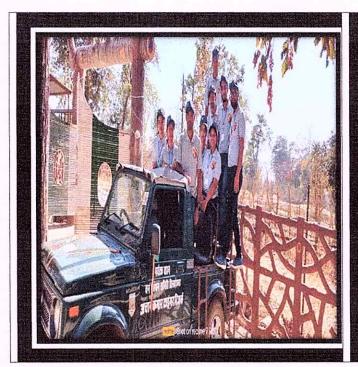

#### Academic Year: 2023-24

Activity

: Field Visit

Participants Count: 527 Students, 5 Teachers

Date of Activity

: 10.01.24

Place

: Dev Pahari

Objective

: To be aware of Importance and methods of Environmental Protection.

Outcome

: Students are able to understand Environmental protection and promotion.

On 10th January 2024, the students of B.A.Second Year and Third Year were taken for a field visit by D.P. Vipra College under the subject of environmental protection. At 8.00 A.M. the students left by under the guidance of Dr. M.S.TAMBOLI, Asst.Prof. of Political Sc. and In charge of EVS Program. Dr. Abha Tiwari, Dr. Kiran Dubey, Prof. Rupendra Sharma and Prof Yupesh kumar also accompanied them. Devpahari waterfall is a beautiful natural place situated between the jungle and mountains where by going amidst nature, the students experience the difference between the temperature of the city and the jungle and also learnt how useful the jungle is for us. At 6.00 P.M. devpahari left Korba by bus again for Bilaspur.

#### Academic Year: 2023-24

Activity

: Field Visit

Participants Count: 340 Students, 4 Teachers

**Date of Activity** 

: 09.01.24

Place

: Dev Pahari

Objective Outcome

: To be aware of Importance and methods of Environmental Protection. : Students are able to understand Environmental protection and promotion.

On 9th January 2024, the students of B.A.First year were taken for a field visit by D.P. Vipra College under the subject of environmental protection. At 8.00 A.M. the students left by under the guidance of Dr. M.S.TAMBOLI, Asst.Prof. of Political Sc. and In charge of EVS Program. Dr. Abha Tiwari, Dr. Kiran Dubey and Prof. Rupendra Sharma also accompanied them. Devpahari waterfall is a beautiful natural place situated between the jungle and mountains where by going amidst nature, the students experience the difference between the temperature of the city and the jungle and also learnt how useful the jungle is for us. At 6.00 P.M. devpahari left Korba by bus again for Bilaspur.