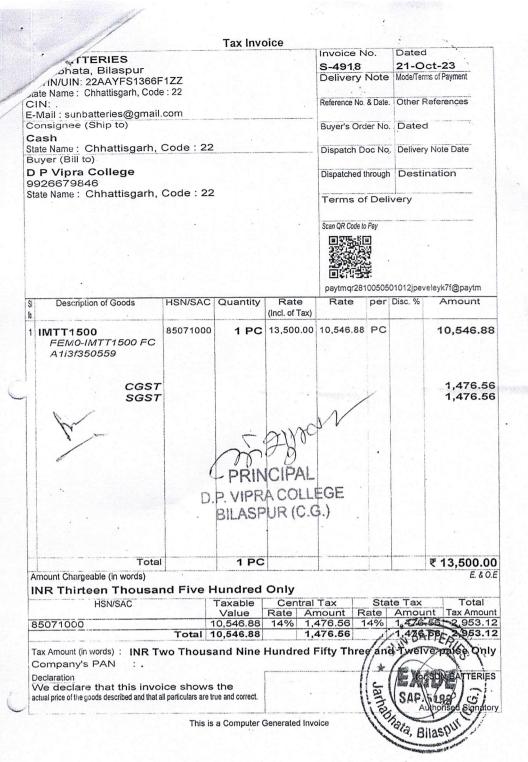

#### D.P. VIPRA COLLEGE OLD HIGH COURT ROAD, BILASPUR, CHHATTISGARH

Abstract of budget for purchase of books & journals, Infrastrcture Augmentation, Repairs & Maintenance

| SL NO .  | ACCOUNT HEAD                                | BUDGET        | AS PER AUDIT<br>REPORT |
|----------|---------------------------------------------|---------------|------------------------|
| 1        | Purchase of Books & Journals                |               | 51                     |
| а        | Books and Journals                          | 528,000.00    | 618,537.00             |
|          | Total Rs.                                   | 528,000.00    | 618,537.00             |
| 2        | Infrastructure Augmentation                 |               |                        |
| а        | Air Conditioner                             |               |                        |
| b        | Building Construction                       | 422,000.00    | 221,260.00             |
| c        | CCTV Camera                                 | 3,600,000.00  | 2,140,101.00           |
| d        | Electrical Installation                     | . 300,000.00  | 57,408.00              |
| e        | Equipments                                  | •             | 257,297.00             |
| f        | Furniture and Fixture                       | 500,000.00    | 501,216.00             |
|          |                                             | 1,070,000.00  | 1,131,703.00           |
| g        | ICT A/c                                     | 1,180,000.00  | 1,115,640.56           |
| <u>h</u> | Office Equipments                           | •             | 35,000.00              |
|          | Sport Material                              | 700,000.00    | 737,690.00             |
| <u>j</u> | Water Cooler                                | 200,000.00    | 193,400.00             |
| k        | Computer                                    | 1,400,000.00  | 11,024.00              |
|          | Total Rs.                                   | 9,372,000.00  | 6,401,739.56           |
| 3        | Repairs and Maintenance / Phisical Facility |               |                        |
| а        | Electricity Expenses                        | 800,000.00    | 700 000 0              |
| b        | Repairs and Maintenance -Electricals        | 800,000.00    | 708,980.00             |
| С        | Repairs and Maintenance -Furniture          |               |                        |
| d        | Repairs and Maintenance -Building           | 1 600 000 00  |                        |
| е        | Repairs and Maintenance -Other              | 1,600,000.00  | 2,257,920.00           |
|          | Tap Núl Etc.                                |               | ·                      |
|          | Total Rs.                                   | 2,400,000.00  | 2,966,900.00           |
| 4        | Salary and Remuneration Expenses            | 51,204,000.00 | 52,680,047.00          |
| 5        | Academic Facility Expenses                  |               | 32,080,047.00          |
|          |                                             | 650,000.00    | 644,139.00             |
| 6        | Expenses other than Salary                  | 8,244,000.00  | 8,186,265.43           |
| ,        | Total Expenses (1 to 6)                     | 72,398,000.00 | 71,497,627.99          |