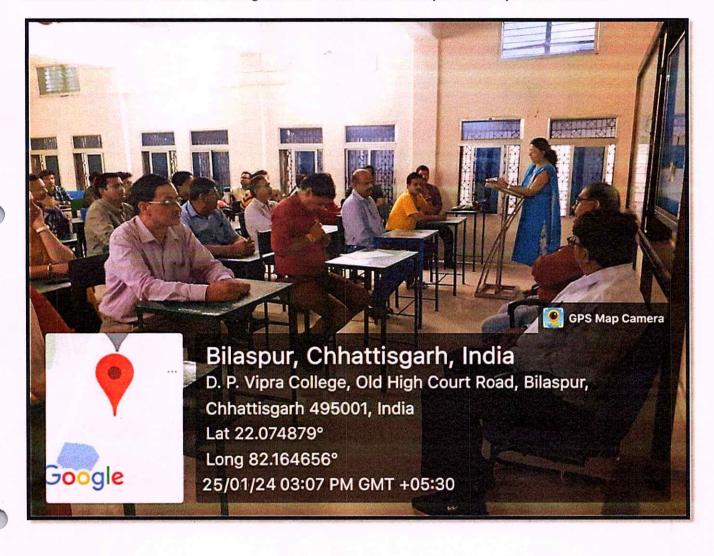

Sir

We are pleased to inform you that you have been invited as a resource person in one day workshop on topic **"Capacity Building Workshop on Career Guidance"** has been organized by Department of Political Science with IQAC, D.P. Vipra College, Bilaspur (C.G.) on 25-01-2024.

#### **Notice**

All the professors and students of the college are informed that on 25-01-2024, a one-day workshop on the topic "**Capacity Building Workshop on Career Guidance**" by Mr. Surendra Mohan, Sandipani Academy, Pendri (Masturi) Bilaspur,CG, will be organized by theDepartment of Political Science and I.Q.A.Cunder the jointcollaboration in which the presence of all of you is mandatory.

#### THANKS LETTER

I would like to thanks to Mr. Surendra Mohan, Sandipani Academy Pendri (Masturi), Bilaspur to conduct a Workshop on topic ""Capacity Building Workshop on Career Guidance" at D.P.Vipra College Bilaspur for all students on 25-01-2024 we are very grateful to this. It was very beneficial for our students. With my best Wishes.

#### Academic Year: 2023-24

| Activity               | : Workshop on topic "Capacity Building Workshop on Career Guidance" |
|------------------------|---------------------------------------------------------------------|
| Participants Count     | : 145                                                               |
| Date of Activity       | : 25-01-2024                                                        |
| Mode                   | : Offline                                                           |
| <b>Resource Person</b> | :Mr. Surendra Mohan, Sandipani Academy Pendri (Masturi), Bilaspur   |

**Objective** :Objective of workshop are (1) Providing the young aspirants to opt for career as per their ability and capacity.(2) Role of teachers in creating a motivating environment and open doors for better communication.(3) To give exposure to young learners in terms of various technologies and latest trends in the society.

#### Brief Report

Mr. Surendra Mohan, Sandipani Academy Pendri (Masturi) Bilaspur, CG, was invited as resource person for the workshop topic on career guidance organized by Department of political science at D. P. Vipra College, Bilaspur (CG) .In this Collaborative activity, 80students had actively participated in this workshop .Mr. Surendra Mohan, discussed about the different career opportunities, procedure to appear those careers, different competitive exams and also planned to make them to understand the importance of having goal and passion and hard work to achieve the desired goal. For that we have involved some social games and shown motivational video clips to the students who all were participated in the workshop.

Career guidance can be defined as "services and activities intended to assist individuals of any ageand at any point throughout their lives to make educational ,training and occupational choices andto manage their careers. The one day Capacity Building Workshop on Career Guidance reflected the need for guidanceto prepare the young aspirants to take the complex decision of choosing their career as per thebasic determinants of career choice which includes Aptitude, Interests, Values and Ability. Theworkshop prominently covered the importance of educational and occupational information andvarious future prospects associated with it. **Outcome**: The aims of guidance for choosing a career (self understanding, self accepting and selfdirecting) and the difference between career counseling and career guidance were discussed indetails. The session aimed at making teachers aware of the multiple career options available.