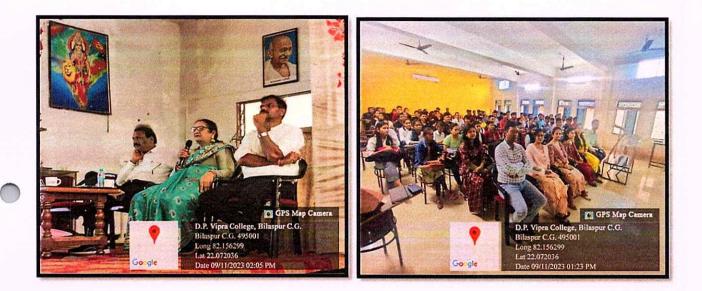

### **Notice**

All the professors and students of the college are informed that on 09-11-2023, a one-day workshop on the topic "**Career Guidance**" by Shri Bijendra Shukla,Director, Gurukul I.A.S Academy (An Institute for Civil Services), Bilaspur (CG) ,will be organized by the Department of Political Science and IQACunder the jointcollaboration in which the presence of all of you is mandatory.

#### THANKS LETTER

I would like to thanks to Shri Bijendra Shukla, Director, Gurukul I.A.S Academy (An Institute for Civil Services), Bilaspur,CG to conduct Workshop on topic "Career Guidance" at D.P.Vipra College Bilaspur for all students on 09-11-2023 we are very grateful to this. It was very beneficial for our students. With my best Wishes.

#### Academic Year: 2023-24

| Activity           | : Workshop on topic "Career Guidance"                                                                  |
|--------------------|--------------------------------------------------------------------------------------------------------|
| Participants Count | : 144                                                                                                  |
| Date of Activity   | : 09-11-2023                                                                                           |
| Mode               | : Offline                                                                                              |
| Resource Person    | : Shri Bijendra Shukla, Director, Gurukul I.A.S Academy (An Institute for Civil Services), Bilaspur,CG |

#### **Brief Report**

Shri Bijendra Shukla, Director, Gurukul I.A.S Academy (An Institute for Civil Services) Bilaspur,CG,was invited as resource person for the workshop topic on career guidance organized by Department of Management Studies at D. P. Vipra College, Bilaspur (CG) .In this Collaborative activity, 90students had actively participated in this workshop . Shri Bijendra Shukladiscussed about the different career opportunities, procedure to appear those careers, different competitive exams and also planned to make them to understand the importance of having goal and passion and hard work to achieve the desired goal. For that we have involved some social games and shown motivational video clips to the students who all were participated in the workshop.