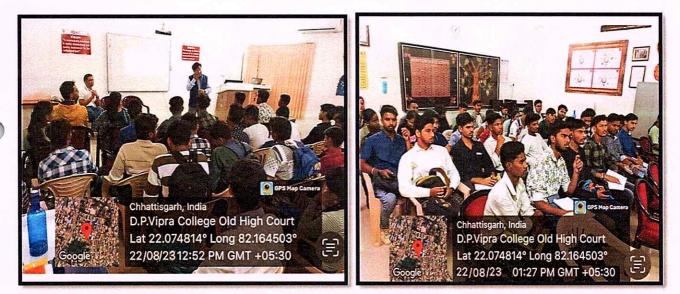

#### **Notice**

All the professors and students of the college are informed that on 22-08-2023, a guest lecture on topic "A Career Orientation talk for Computer Science" by Dr Rohit Jain Career power, Bilaspur, CG will be organized by the Department of Political Science and I.Q.A.C under the joint collaboration in which the presence of all of you is mandatory.

#### THANKS LETTER

I would like to thanks to Dr Rohit Jain, Career Power Bilaspur,CG to conduct "A Career Orientation talk for Computer Science" at D.P.Vipra College Bilaspur for all students on 22-08-2023 we are very grateful to this. It was very beneficial for our students. With my best Wishes.

#### Academic Year: 2023-24

| Activity           | : Guest lecture on topic "A career orientation talk for computer science"               |
|--------------------|-----------------------------------------------------------------------------------------|
| Participants Count | : 80                                                                                    |
| Date of Activity   | : 22-08-2023                                                                            |
| Mode               | : Offline                                                                               |
| Resource Person:   | : Dr Rohit Jain,Career Power Bilaspur,CG                                                |
| Objectives         | : (1) Providing the young aspirants to opt for career as per their ability andcapacity. |
|                    | (2) Role of teachers in creating a motivating environment and open doors for            |
|                    | better communication.                                                                   |

#### **Brief Report**

Mr. Atul Kumar Saurabh, Devops Engineer of Career power has delivered an inspirational lecture on "A Career Orientation Talk for Computer Science for M.Sc and B.Sc computer science students He explained the impact of computer science on different fields of science, engineering and society. He demonstrated the application of computer science in banking and finance domain with suitable examples. He elucidated different possible career paths and opportunities for computer science graduates. He pointed out that the biggest barrier for placement of a student is the mismatch between industry desired skill set and the skills imparted through their academic curriculum. Further, he suggested careful planning of academic curriculum with emphasis on industry requirements will boost the placement record of the institution. Further, he emphasized to raise the basic awareness of entrepreneurial concepts and turn their academic projects and innovative ideas into startup ventures. The lecture provided various insights on career opportunities for the computer science graduates and emphasized the significance of strong communication skills apart from academic merit of the student in their career path. At

last Dr.Richa Handa, Asst. Professor, CSE Department, thanked Resource person, for his valuable time and motivational words.

**Outcome**: The aims of guidance for choosing a career (self-understanding, self-accepting and self Directing) and the difference between career counseling and career guidance were discussed indetails.