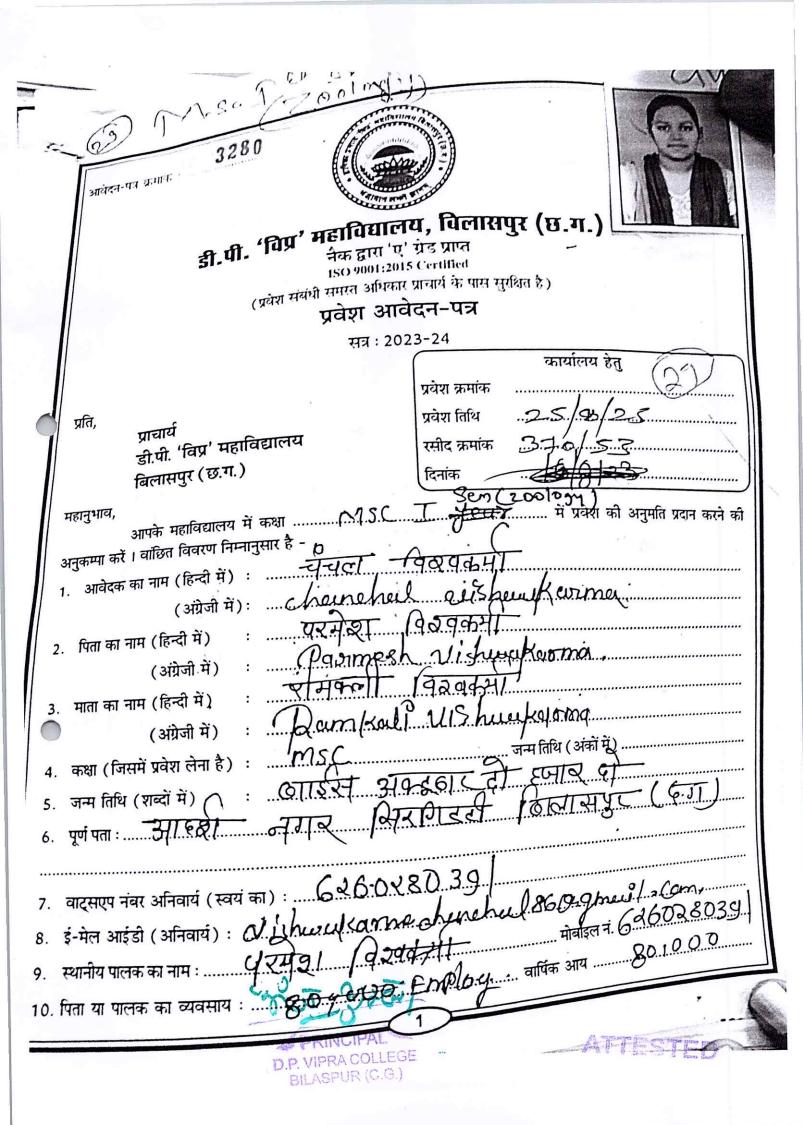

# D.P. Vipra College

Old High Court Road, Bilaspur Chhattisgarh, India 495001

डी.पी. 'विप्र' महाविद्यालय, विलासपुर (छ.ग.) नैक द्वारा 'ए' ग्रेड प्राप्त ISO 9001:2015 Certified (प्रवेश संबंधी समस्त अधिकार प्राचार्य के पास सुरक्षित है) प्रवेश आवेदन-पत्र सत्र : 2023-24 कार्यालय हेत प्रति, प्रवेश क्रमांक पाचार्य प्रवेश तिथि डी.पी. 'विप्र' महाविद्यालय रसीद क्रमांक बिलासपुर (छ.ग.) दिनांक महानुभाव, आपके महाविद्यालय में कक्षा ..... P. G. DCA में प्रवेश की अनुमति प्रदान करने की अनुकम्पा करें । वांछित विवरण निम्नानुसार है -1. आवेदक का नाम (हिन्दी में) : अपिती देवाँगरा (अंग्रेजी में): Aditi Dewangau . भेठालचंद देवाँ श्रह 2. पिता का नाम (हिन्दी में) : Margalchand Dewaryan (अंग्रेजी में) वाक्ती देवाग्न माता का नाम (हिन्दी में) : Basanti Dewangou (अंग्रेजी में) 4. कक्षा (जिसमें प्रवेश लेना है) : P.G.DCA - TA जन्म तिथि (अंकों में) .25 - 06 - 2002

Champa वाट्सएप नंबर अनिवार्य (स्वयं का) : नि१८ नै०० २ । 5 📗

5. जन्म तिथि (शब्दों में)

8. ई-मेल आईडी (अनिवार्य): aditidewangan2002@gmail.com

9. स्थानीय पालक का नाम : Mangal Chand Dewangun मोबाइल नं : 9300135273

पूर्ण पता: Hanuman Chowk Rani Road Dewanger Para

. Twenty fire June two thousand

10. पिता या पालक का व्यवसाय : Ruis snessmal वार्षिक आय 50,000