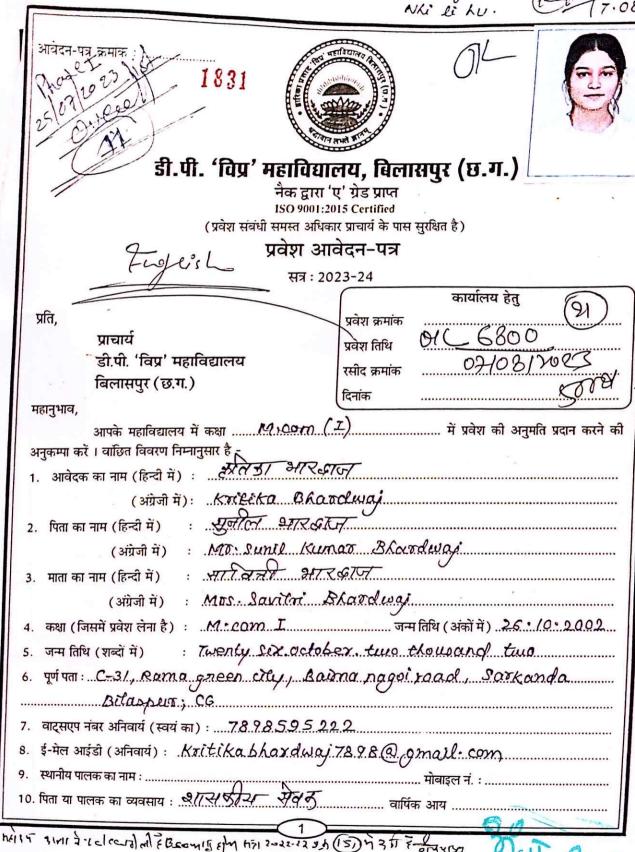

# D.P. Vipra College

Old High Court Road, Bilaspur Chhattisgarh, India 495001

डी.पी. 'विप्र' महाविद्यालय, विलासपुर (छ.ग.) नैक द्वारा 'ए' ग्रेड प्राप्त ISO 9001:2015 Certified (प्रवेश संबंधी समस्त अधिकार प्राचार्य के पास सुरक्षित है) प्रवेश आवेदन-पत्र सत्र : 2023-24 कार्यालय हेत प्रति, प्रवेश क्रमांक पाचार्य प्रवेश तिथि डी.पी. 'विप्र' महाविद्यालय रसीद क्रमांक बिलासपुर (छ.ग.) दिनांक महानुभाव, आपके महाविद्यालय में कक्षा ..... P. G. DCA में प्रवेश की अनुमति प्रदान करने की अनुकम्पा करें । वांछित विवरण निम्नानुसार है -1. आवेदक का नाम (हिन्दी में) : अपिती देवाँगरा (अंग्रेजी में): Aditi Dewangau . भेठालचंद देवाँ श्रह 2. पिता का नाम (हिन्दी में) : Margalchand Dewaryan (अंग्रेजी में) वाक्ती देवाग्न माता का नाम (हिन्दी में) : Basanti Dewangou (अंग्रेजी में) 4. कक्षा (जिसमें प्रवेश लेना है) : P.G.DCA - TA जन्म तिथि (अंकों में) .25 - 06 - 2002

Champa वाट्सएप नंबर अनिवार्य (स्वयं का) : नि१८ नै०० २ । 5 📗

5. जन्म तिथि (शब्दों में)

8. ई-मेल आईडी (अनिवार्य): aditidewangan2002@gmail.com

9. स्थानीय पालक का नाम : Mangal Chand Dewangun मोबाइल नं : 9300135273

पूर्ण पता: Hanuman Chowk Rani Road Dewanger Para

. Twenty fire June two thousand

10. पिता या पालक का व्यवसाय : Ruis snessmal वार्षिक आय 50,000