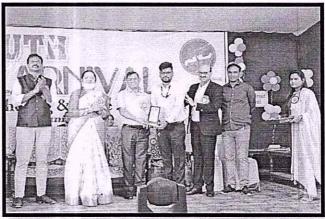

| 1 | Name of the activity | Youth Carnival                                                                                                                                                                                                                                                                                                                                                                                                                                                                                                                                                                                                                                                                                                                                                     |
|---|----------------------|--------------------------------------------------------------------------------------------------------------------------------------------------------------------------------------------------------------------------------------------------------------------------------------------------------------------------------------------------------------------------------------------------------------------------------------------------------------------------------------------------------------------------------------------------------------------------------------------------------------------------------------------------------------------------------------------------------------------------------------------------------------------|
| 2 | Date of conduct      | 05.03.2024 & 06.03.2024                                                                                                                                                                                                                                                                                                                                                                                                                                                                                                                                                                                                                                                                                                                                            |
| 3 | Participation Count  | 1540                                                                                                                                                                                                                                                                                                                                                                                                                                                                                                                                                                                                                                                                                                                                                               |
| 4 | Venue                | D.P. Vipra College, Bilaspur C.G.                                                                                                                                                                                                                                                                                                                                                                                                                                                                                                                                                                                                                                                                                                                                  |
| 5 | Brief Description    | The annual gathering and prize distribution ceremony was organized in D P Vipra College under Chief Guest SHRI DHARAMJEET SINGH JI, Ex. Deputy Speaker: C.G. Vidhan Sabha & M.L.A. Takhatpur, Guest of Honour & SHRI SUSHANT SHUKLA JI, M.L.A. Beltara & SHRI RAJNESH SINGH JI ,Superintendent of Police Bilaspur were present. On the second day Chief Guest wrere SHRI AMAR AGRAWAL JI, Ex. Minister & M.L.A. Bilaspur,  & Guest of Honour SHRI ASHOK AGRAWAL JI, President Chhattisgarh State Cooperative Housing Association & Director CCN News & SHRI AJAY KUMAR JI, IPS Officer, Bilaspur C G & SHRI ANURAG SHUKLA JI, Chairman Governing Body D.P. Vipra College . The Cultural Event was celebrated & Price Distribution has been done during there days. |