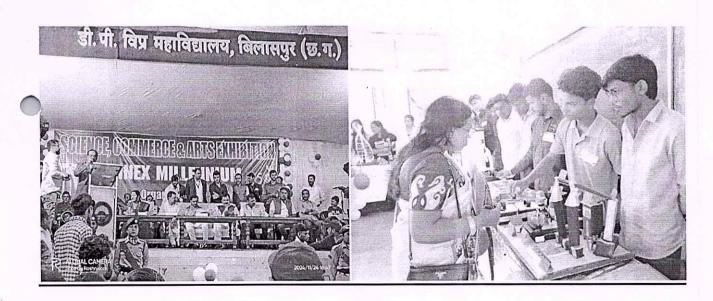

#### **ACTIVITY REPORT (2023-24)**

| 1 | Name of the activity | Scinex Millennium                                                                                                                                                                                                                                                                                                                                                                                                                                                                                                                                                                                                                                                                                                                                                                                                                                                                                  |  |
|---|----------------------|----------------------------------------------------------------------------------------------------------------------------------------------------------------------------------------------------------------------------------------------------------------------------------------------------------------------------------------------------------------------------------------------------------------------------------------------------------------------------------------------------------------------------------------------------------------------------------------------------------------------------------------------------------------------------------------------------------------------------------------------------------------------------------------------------------------------------------------------------------------------------------------------------|--|
| 2 | Date of conduct      | 10.12.2023 ; 11.12.2023; 12.12.2023                                                                                                                                                                                                                                                                                                                                                                                                                                                                                                                                                                                                                                                                                                                                                                                                                                                                |  |
| 3 | Participation Count  | 3124                                                                                                                                                                                                                                                                                                                                                                                                                                                                                                                                                                                                                                                                                                                                                                                                                                                                                               |  |
| 4 | Venue                | D.P. Vipra College, Bilaspur C.G                                                                                                                                                                                                                                                                                                                                                                                                                                                                                                                                                                                                                                                                                                                                                                                                                                                                   |  |
| 5 | Brief Description    | "D.P. Vipra College, Bilaspur, India registered its name in the Limca Book of World Records by presenting 3124 models at the SCINEX MILLENNIUM 2024 on December 11, 2023. Creating a world record, this impressive display showcased the scientific skills and artistic skills of the students, has displayed a mix of creativity. From advanced technology to sustainable solutions, the exhibition highlighted the college's commitment to fostering innovation. This unprecedented achievement was achieved by D.P. Vipra strengthens the college's reputation as an educational center that inspires a generation to explore the limitless possibilities of knowledge and imagination. Invited Chief Guest were Prof. A.D.N VAJPAI JI (Vice Chancellor) Atal Biahri Vajpayee University, Bilaspur. Chief of Honour, SHRI S.S. BAJAJ JI (Director General, C.G.Council of Science & Technology. |  |

| 1 | Name of the activity | Youth Carnival                                                                                                                                                                                                                                                                                                                                                                                                                                                                                                                                                                                                                                                                                                                                                     |
|---|----------------------|--------------------------------------------------------------------------------------------------------------------------------------------------------------------------------------------------------------------------------------------------------------------------------------------------------------------------------------------------------------------------------------------------------------------------------------------------------------------------------------------------------------------------------------------------------------------------------------------------------------------------------------------------------------------------------------------------------------------------------------------------------------------|
| 2 | Date of conduct      | 05.03.2024 & 06.03.2024                                                                                                                                                                                                                                                                                                                                                                                                                                                                                                                                                                                                                                                                                                                                            |
| 3 | Participation Count  | 1540                                                                                                                                                                                                                                                                                                                                                                                                                                                                                                                                                                                                                                                                                                                                                               |
| 4 | Venue                | D.P. Vipra College, Bilaspur C.G.                                                                                                                                                                                                                                                                                                                                                                                                                                                                                                                                                                                                                                                                                                                                  |
| 5 | Brief Description    | The annual gathering and prize distribution ceremony was organized in D P Vipra College under Chief Guest SHRI DHARAMJEET SINGH JI, Ex. Deputy Speaker: C.G. Vidhan Sabha & M.L.A. Takhatpur, Guest of Honour & SHRI SUSHANT SHUKLA JI, M.L.A. Beltara & SHRI RAJNESH SINGH JI ,Superintendent of Police Bilaspur were present. On the second day Chief Guest wrere SHRI AMAR AGRAWAL JI, Ex. Minister & M.L.A. Bilaspur,  & Guest of Honour SHRI ASHOK AGRAWAL JI, President Chhattisgarh State Cooperative Housing Association & Director CCN News & SHRI AJAY KUMAR JI, IPS Officer, Bilaspur C G & SHRI ANURAG SHUKLA JI, Chairman Governing Body D.P. Vipra College . The Cultural Event was celebrated & Price Distribution has been done during there days. |