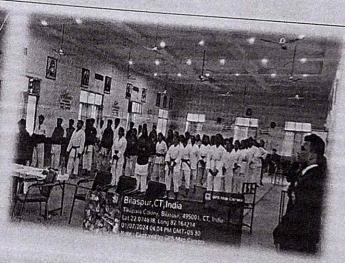

## ACTIVITY REPORT (2023-24)

| Name of the Activit                           | Karate (Men's/Women's)                                                                                                                                                                                                    |
|-----------------------------------------------|---------------------------------------------------------------------------------------------------------------------------------------------------------------------------------------------------------------------------|
| 3 Date of Conduct                             | 07-01-2024                                                                                                                                                                                                                |
| Participation Count  Venue  Brief Description | D.P Vipra college Auditorium Hall Bilaspur (C.G)  Our Guests Dr. Ajay Singh Sports Officer Govt. College, Dr. Pramod Tiwari Director Of Sports, Dr. Basant Anchal Sports Officer Govt. College Takhatpur, Avinash Setthi. |