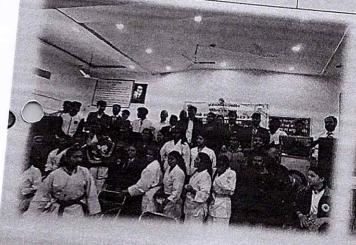

## ACTIVITY REPORT (2023-24)

| Name of the Activit                           | Karate (Men's/Women's)                                                                                                                                                                                                    |
|-----------------------------------------------|---------------------------------------------------------------------------------------------------------------------------------------------------------------------------------------------------------------------------|
| 3 Date of Conduct                             | 07-01-2024                                                                                                                                                                                                                |
| Participation Count  Venue  Brief Description | D.P Vipra college Auditorium Hall Bilaspur (C.G)  Our Guests Dr. Ajay Singh Sports Officer Govt. College, Dr. Pramod Tiwari Director Of Sports, Dr. Basant Anchal Sports Officer Govt. College Takhatpur, Avinash Setthi. |