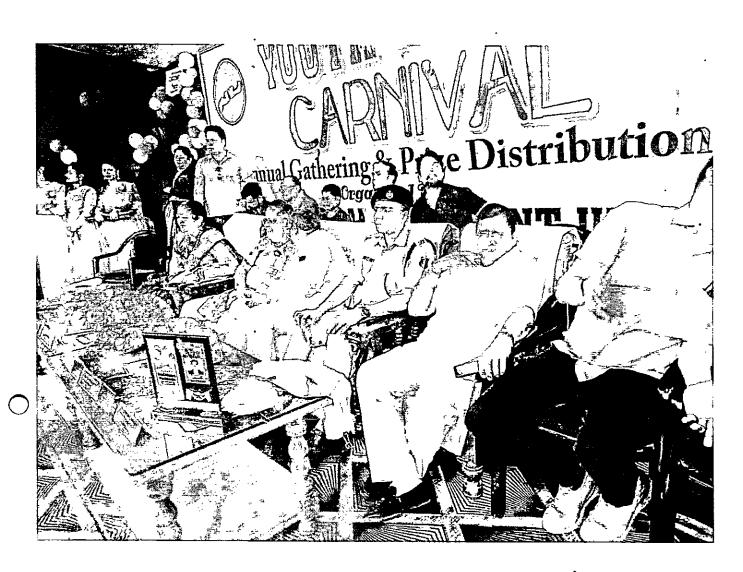

| 1 | Name of the activity | Youth Carnival                                                                                                                                                                                                                                                                                                                                                                                                                                                                                                                                                                                                                                                                                                                                                     |
|---|----------------------|--------------------------------------------------------------------------------------------------------------------------------------------------------------------------------------------------------------------------------------------------------------------------------------------------------------------------------------------------------------------------------------------------------------------------------------------------------------------------------------------------------------------------------------------------------------------------------------------------------------------------------------------------------------------------------------------------------------------------------------------------------------------|
| 2 | Date of conduct      | 05.03.2024 & 06.03.2024                                                                                                                                                                                                                                                                                                                                                                                                                                                                                                                                                                                                                                                                                                                                            |
| 3 | Participation Count  | 1540                                                                                                                                                                                                                                                                                                                                                                                                                                                                                                                                                                                                                                                                                                                                                               |
| 4 | Venue                | D.P. Vipra College, Bilaspur C.G.                                                                                                                                                                                                                                                                                                                                                                                                                                                                                                                                                                                                                                                                                                                                  |
| 5 | Brief Description    | The annual gathering and prize distribution ceremony was organized in D P Vipra College under Chief Guest SHRI DHARAMJEET SINGH JI, Ex. Deputy Speaker: C.G. Vidhan Sabha & M.L.A. Takhatpur, Guest of Honour & SHRI SUSHANT SHUKLA JI, M.L.A. Beltara & SHRI RAJNESH SINGH JI ,Superintendent of Police Bilaspur were present. On the second day Chief Guest wrere SHRI AMAR AGRAWAL JI, Ex. Minister & M.L.A. Bilaspur,  & Guest of Honour SHRI ASHOK AGRAWAL JI, President Chhattisgarh State Cooperative Housing Association & Director CCN News & SHRI AJAY KUMAR JI, IPS Officer, Bilaspur C G & SHRI ANURAG SHUKLA JI, Chairman Governing Body D.P. Vipra College . The Cultural Event was celebrated & Price Distribution has been done during there days. |