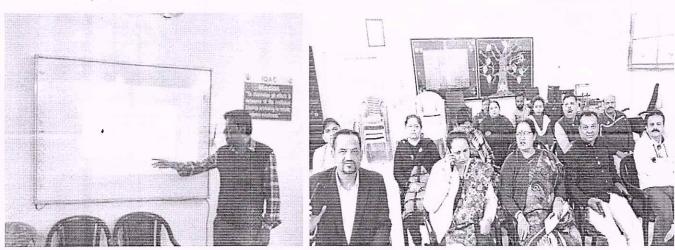

#### सूचना

समस्त प्राध्यापकों को सूचित किया जाता है कि रसायन शास्त्र विभाग द्वारा "Water safe or unsafe for human being and Environment" program (वाटर सेफ और अनसेफ फार हुमैन बिंग एंड एनवायरमेंट) विषय पर कार्यक्रम का आयोजन दिनांक 11.09.23 से 15.09.23 तक स्मार्ट क्लास रूम में आयोजित किया जायेगा।

#### ∹Notice :-

All the Teaching and Non-Teaching staff hereby informed that a one day training program is going to organized by the Central Library of our college on 15.09.2023 on the topic Training Program on "Online Book Search" from 12:00 PM onwards at Department of Computer Science.