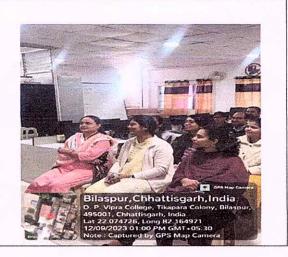

#### ∹Notice :-

All the Teaching and Non-Teaching staff hereby informed that a one day training program is going to organized by the Central Library of our college on 15.09.2023 on the topic Training Program on "Online Book Search" from 12:00 PM onwards at Department of Computer Science.

#### **Activity Report**

Academic Year: 2023-24

Activity: Training Program on "Online Book Search"
Venue: Room No. Department of Computer Science

Date: 15/09/2023

Resource Person: Dr. Richa Pandey

#### Report:

A training program for Teaching and Non-teaching staff was organized by the Department of Central Library on dated 15/09/2023. In which the resource persons delivered a talk on online book search and how to manage online library. The training program organized by librarian to focusing on "Online reading".