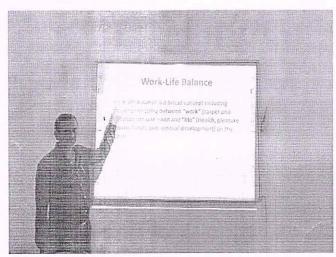

|      |                              | YEAR 2023-24                                         |                         |                     |
|------|------------------------------|------------------------------------------------------|-------------------------|---------------------|
| S.N. | Dates (from-to) (DD-MM-YYYY) | Title of the professional development program        | Staff                   | No. of participants |
| 1    | 11.09.2023 to 15.09.2023     | Water Safe or Unsafe for Human being and Environment | Teaching                | 77                  |
| 2    | 15.09.2023                   | Online Book Search                                   | Teaching & Non-Teaching | 39+43               |
| 3    | 19.09.2023 to 22.09.2023     | हिन्दी पत्र लेखन                                     | Teaching                | 50                  |
| 4    | 19.09.2023 to 22.09.2023     | हिन्दी पत्र लेखन                                     | Non-Teaching            | 44                  |
| 5    | 26.09.2023 to 27.09.2023     | Communication Skills in English                      | Teaching & Non-Teaching | 50+27               |
| 6    | 16.10.2023                   | Work Life Balance                                    | Non-Teaching            | 45                  |
| 7    | 05.11.2023                   | GST                                                  | Non-Teaching            | 45                  |
| 8    | 20.11.2023                   | Hands on Training on ABO Typing                      | Teaching & Non-Teaching | 21+08               |
| 9    | 15.12.2023                   | Importance of Banking                                | Teaching                | 50                  |
| 10   | 16.12.2023                   | Professional Ethics                                  | Teaching                | 50                  |
| 11   | 23.01.2024                   | One day workshop on using N-List                     | Students                | 89                  |