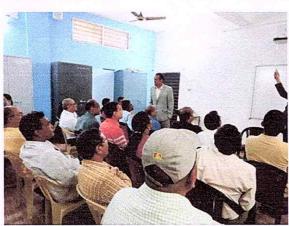

#### सूचना

समस्त प्राध्यापकों को सूचित किया जाता है कि रसायन शास्त्र विभाग द्वारा "Water safe or unsafe for human being and Environment" program (वाटर सेफ और अनसेफ फार हुमैन बिंग एंड एनवायरमेंट) विषय पर कार्यक्रम का आयोजन दिनांक 11.09.23 से 15.09.23 तक स्मार्ट क्लास रूम में आयोजित किया जायेगा।

#### **Brief Report**

The Department of Chemistry organized faculty development program on 11.09.23 to 15.09.23 Titled "Water safe or unsafe for human being and environment" program. The faculty was knowledge of the various water born diseases Such as: Cholera, Typhoid, Diarrea, E-Coil infection etc. that may occur if the value of the parameters is above the permissible limits. The Participants were made familiar with basic water quality parameter such as hardness Conductance, pH, TDS, Chloride, Nitrates, Phosphates etc. The permissible limits of these parameters in drinking water as well as the various standard like WHO & IS were discussed with the participants