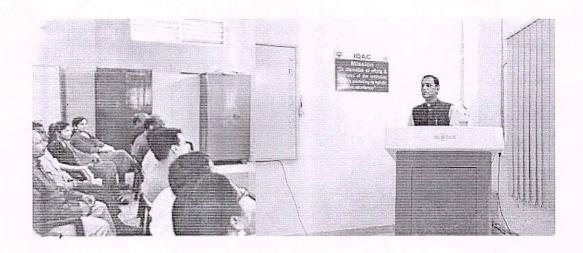

#### ∹Notice :-

All the Teaching and Non-Teaching staff hereby informed that a one day training program is going to organized by the Central Library of our college on 15.09.2023 on the topic Training Program on "Online Book Search" from 12:00 PM onwards at Department of Computer Science.

#### **Activity Report**

Academic Year: 2023-24

Activity: Training Program on "Online Book Search"
Venue: Room No. Department of Computer Science

Date: 15/09/2023

Resource Person: Dr. Richa Pandey

#### Report:

A training program for Teaching and Non-teaching staff was organized by the Department of Central Library on dated 15/09/2023. In which the resource persons delivered a talk on online book search and how to manage online library. The training program organized by librarian to focusing on "Online reading".