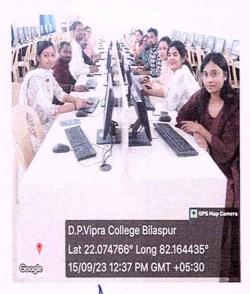

#### ∹Notice :-

All the Teaching and Non-Teaching staff hereby informed that a one day training program is going to organized by the Central Library of our college on 15.09.2023 on the topic Training Program on "Online Book Search" from 12:00 PM onwards at Department of Computer Science.

#### **Activity Report**

Academic Year: 2023-24

Activity: Training Program on "Online Book Search"
Venue: Room No. Department of Computer Science

Date: 15/09/2023

Resource Person: Dr. Richa Pandey

#### Report:

A training program for Teaching and Non-teaching staff was organized by the Department of Central Library on dated 15/09/2023. In which the resource persons delivered a talk on online book search and how to manage online library. The training program organized by librarian to focusing on "Online reading".